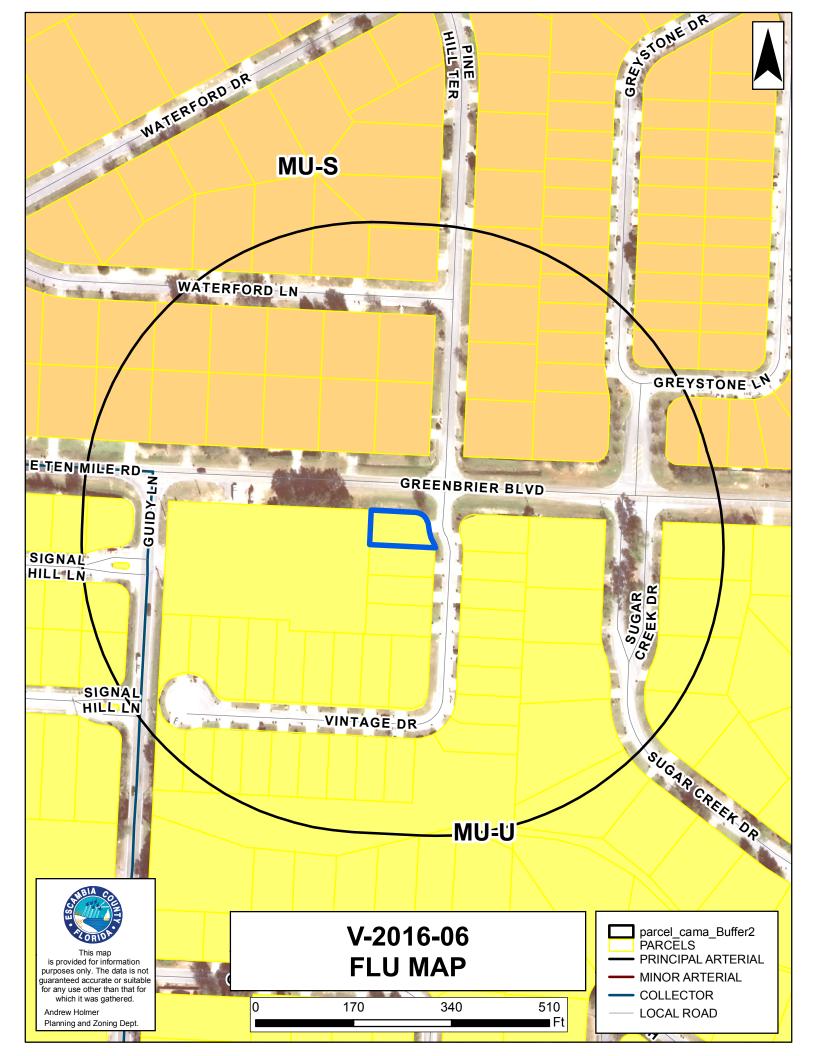

**ZONING DISTRICT:** COM, Commercial

**FUTURE LAND USE:** MU-U, Mixed-Use Urban