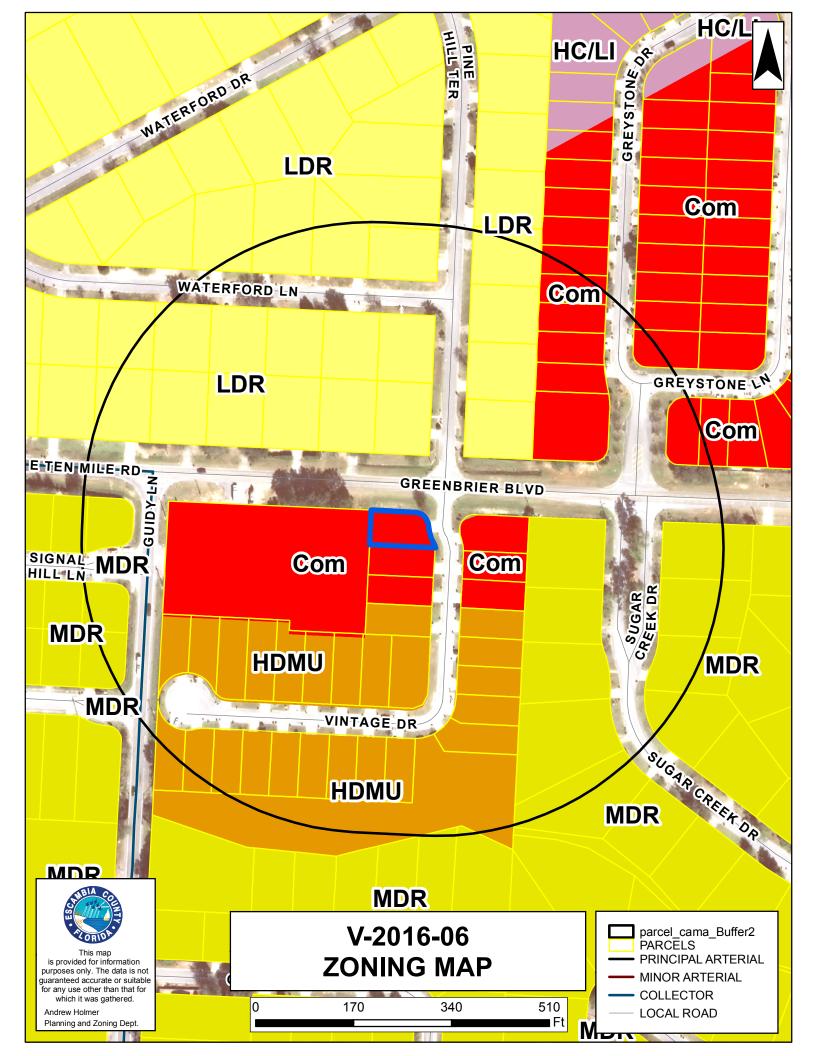

**ZONING DISTRICT:** COM, Commercial

**FUTURE LAND USE:** MU-U, Mixed-Use Urban

#### **REQUESTED VARIANCE:**

The Applicant is requesting a variance to the rear yard building setback to build a sunroom, reducing the 15' rear setback to 8'.