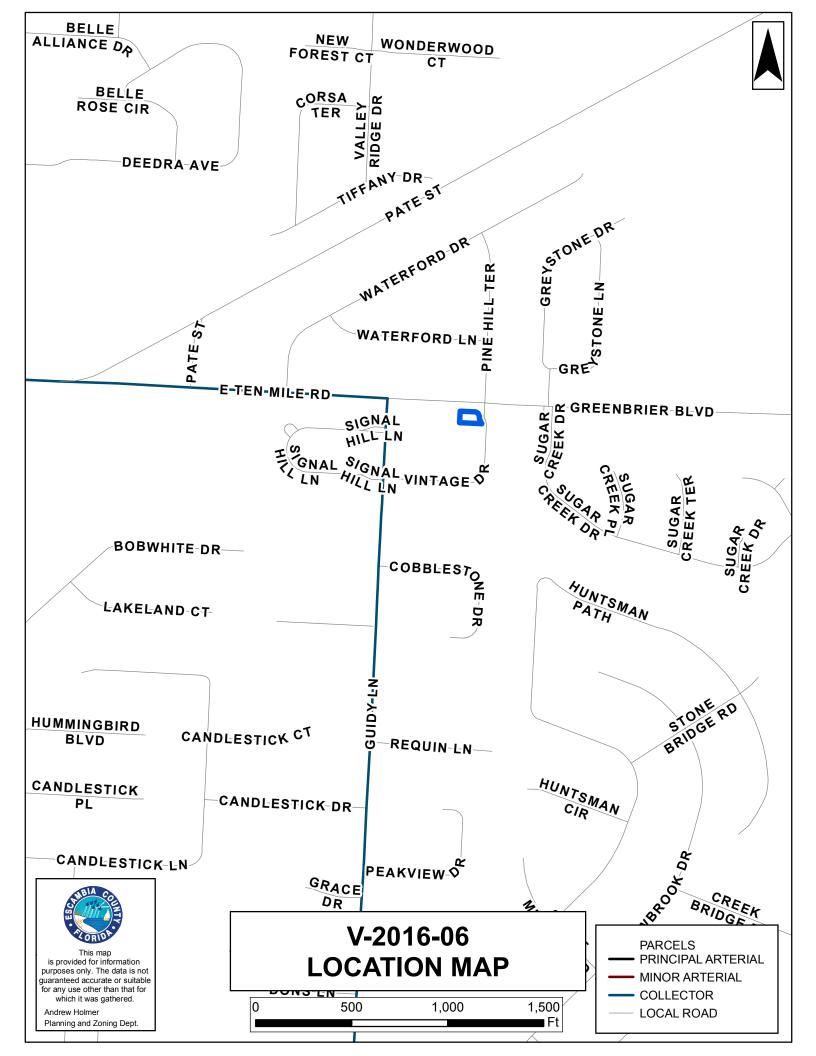

Address: 10399 Vintage Drive

Request: Variance to Rear Setback

Requested by: Horizon Sunrooms, Agent for Phyllis D. Snyder, Owner

Board of Adjustment 6. 1.

 Meeting Date:
 08/17/2016

 CASE:
 V-2016-06

APPLICANT: Horizon Sunrooms, Agent for Phyllis D. Snyder, Owner

**ADDRESS:** 10399 Vintage Drive

**PROPERTY REFERENCE NO.:** 07-1S-30-1000-000-300

# V-2016-06

10399 Vintage Dr.

Last Updated: 01/14/16