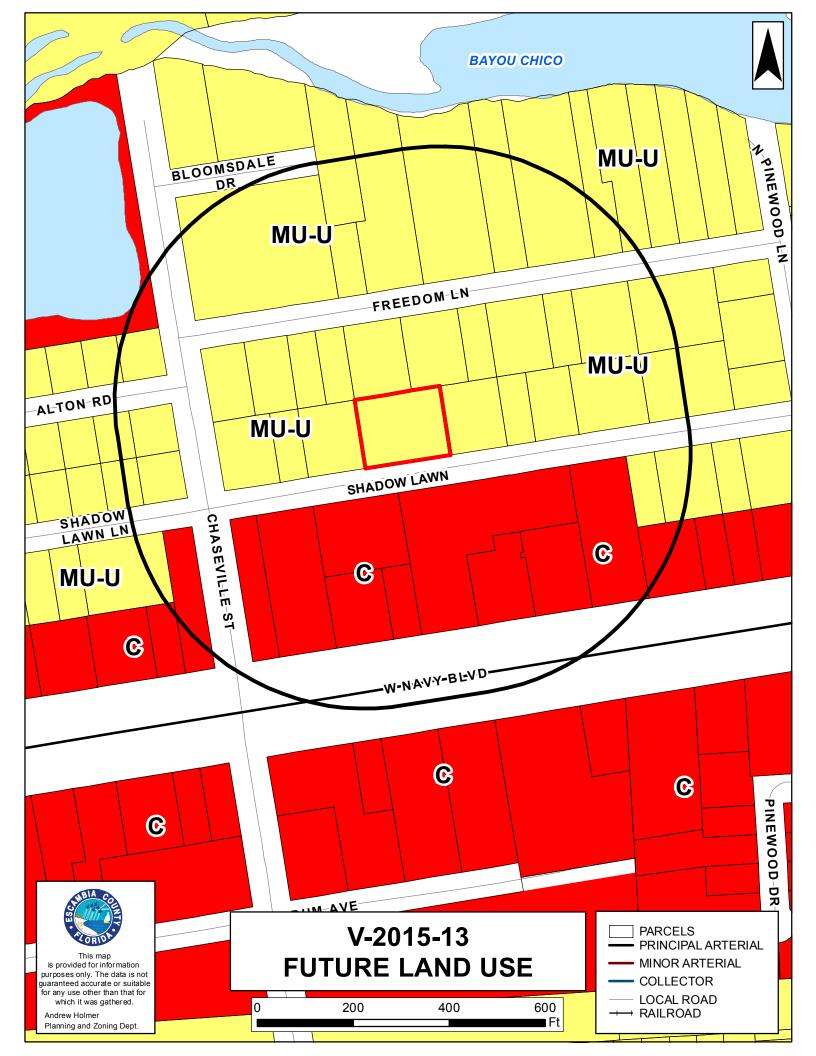

**ZONING DISTRICT:** MDR, Meduim Density Residential

**FUTURE LAND USE:** MU-U, Mixed Use Urban