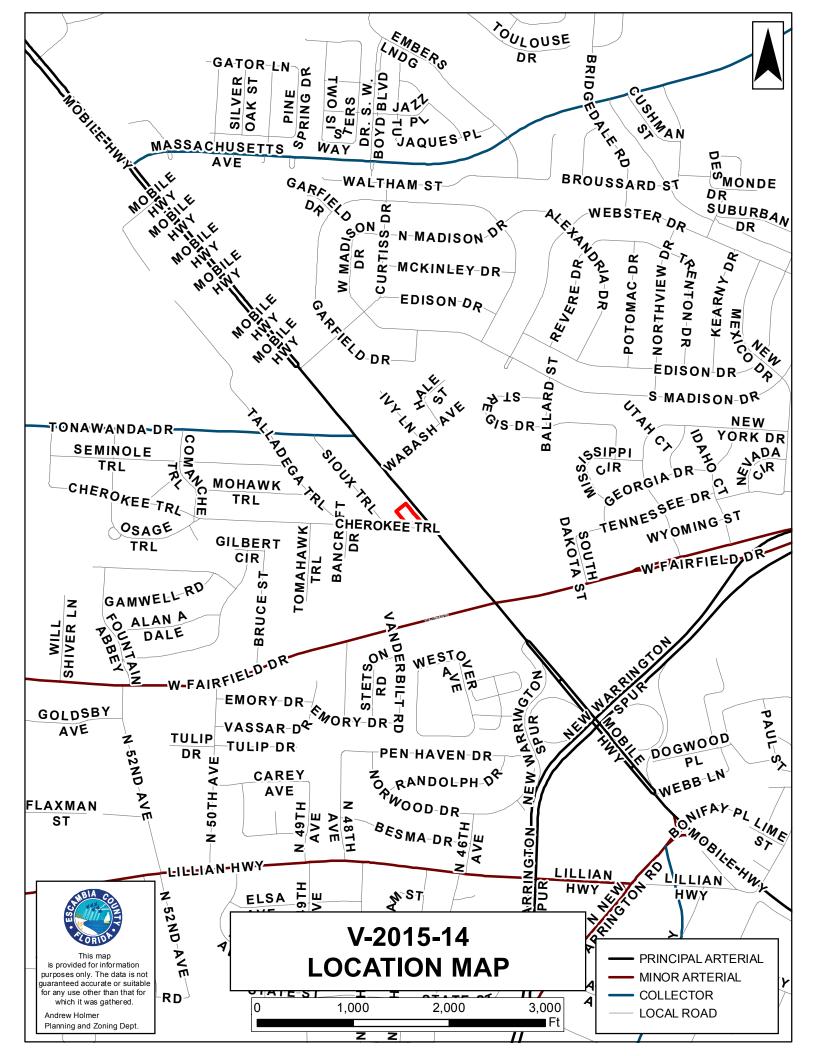

# V-2015-14

4615 Mobile Hwy.

## Chris Jones Escambia County Property Appraiser

Board of Adjustment 6. 2.

**Meeting Date:** 11/18/2015 **CASE:** V-2015-14

APPLICANT: Nader Ghobrial, Agent for Fadi Mubarak, Owner

**ADDRESS:** 4615 Mobile Hwy.

PROPERTY REFERENCE NO.: 14-2S-30-8001-001-001

**ZONING DISTRICT:** COM, Commercial **FUTURE LAND USE:** C, Commercial