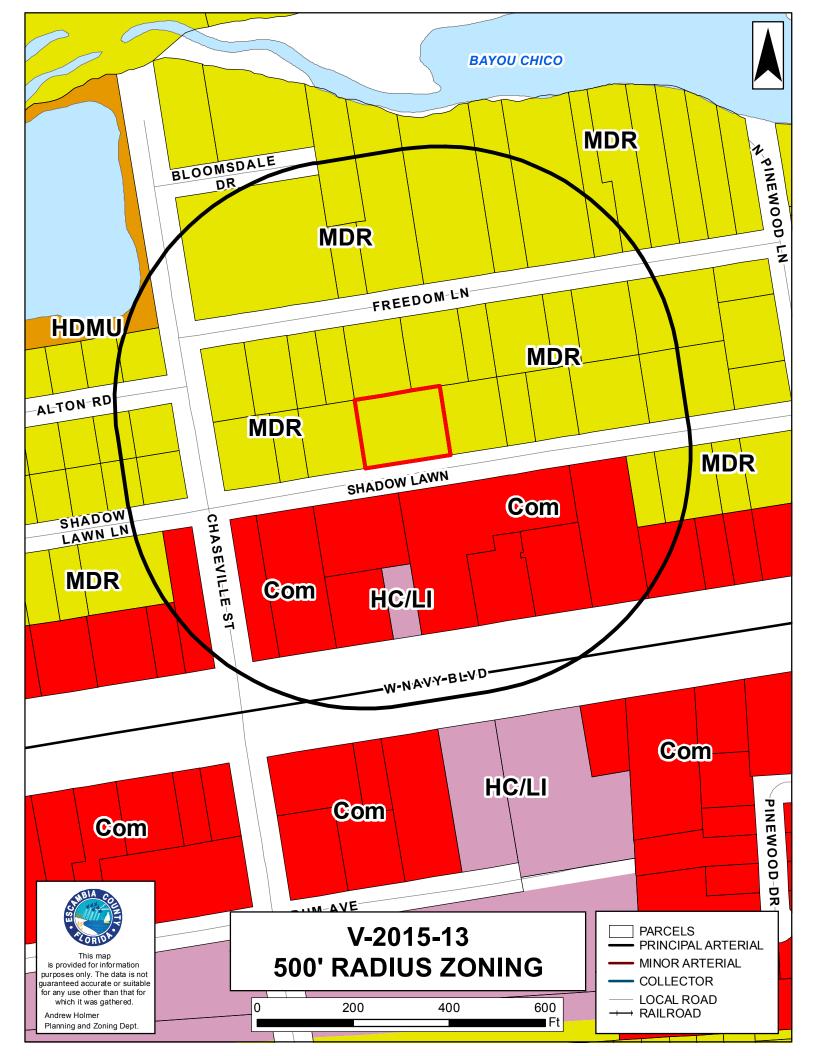

10. The meeting adjourned at 10:10 A.M.

Board of Adjustment 6. 0.

**Meeting Date:** 11/18/2015 **CASE:** V-2015-13

**APPLICANT:** Edward Robinson, Owner

ADDRESS: 128 Shadow Lawn Ln.

**PROPERTY REFERENCE NO.:** 38-2S-30-1001-130-018

**ZONING DISTRICT:** MDR, Meduim Density Residential

**FUTURE LAND USE:** MU-U, Mixed Use Urban