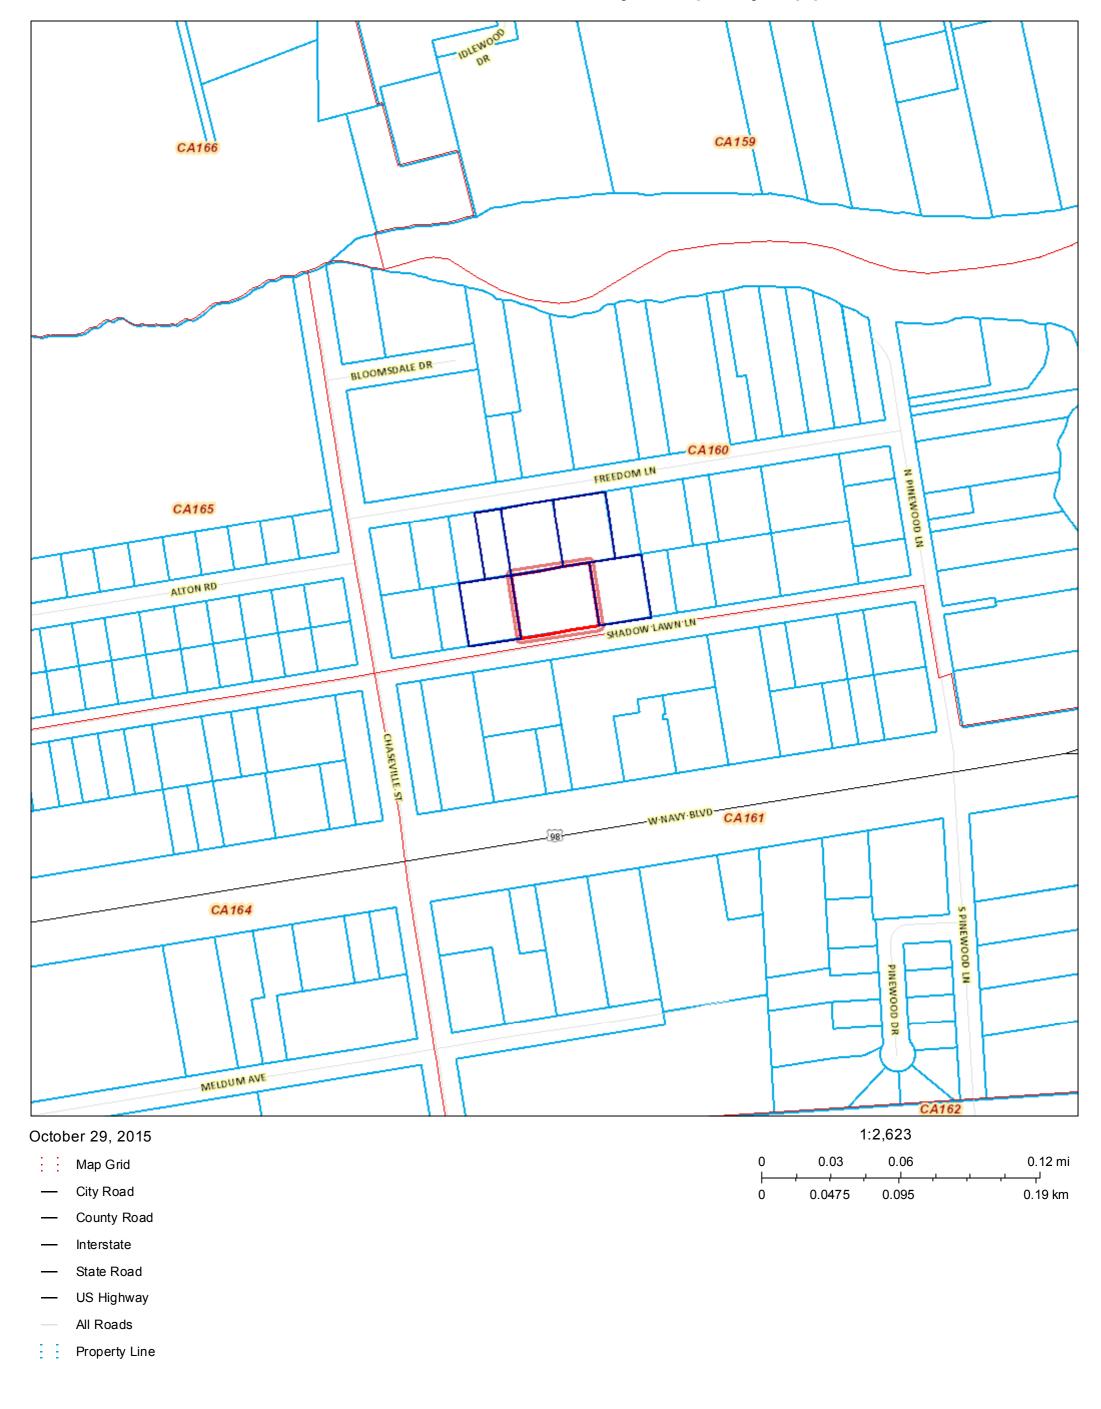

# V-2015-13

128 Shadow Lawn Lane

#### FINDINGS-OF-FACT

The property in question is unique for residential properties along Shadow Lawn Lane in that the rear driveway for a commercial property is directly across the street to the south. Traffic exiting the rear driveway of this commercial site onto Shadow Lawn will point headlights directly towards the subject property. This feature is not shared by adjoining residential properties.

#### FINDINGS-OF-FACT

The requested fence height of eight (8) feet is not the minimum necessary to make reasonable use of the land. Shielding of the site from the commercial traffic could be accomplished with a shorter privacy fence.