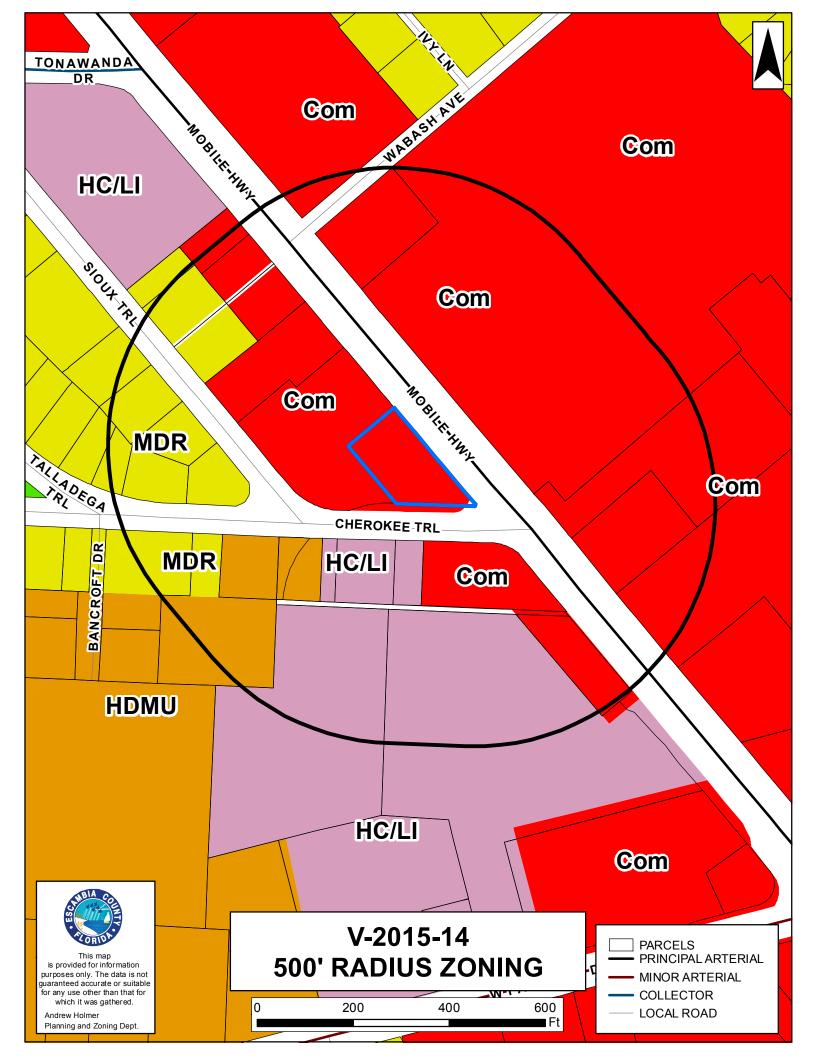

PROPERTY REFERENCE NO.: 14-2S-30-8001-001-001

**ZONING DISTRICT:** COM, Commercial **FUTURE LAND USE:** C, Commercial