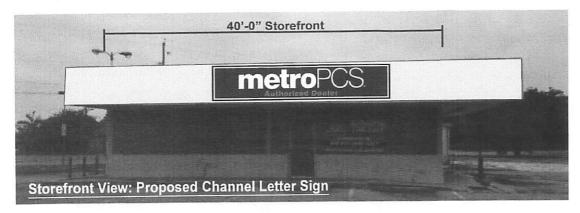

#### To whom it may concern,

We are requesting a variance for the 2 extra signs at our store located on 4615 Mobile Hwy, Pensacola, FL 32506. The building at the above address is situated in such a manner that the side of the building faces the major intersection adjacent to the building which is crucial for the survival of this location. When we purchased this location the standing building was already constructed and at no point did we make changes to where the building sits. We do not believe this would provide is with any advantage or special privileges as we have checked nearby businesses only to find that they also have signage on multiple sides of the building to accommodate for the angled placements of their buildings relative to intersection and adjacent roadways. We currently have 6 stores total in the Pensacola area and employee over 25 people and have plans to bring more business and jobs to the area. If we are not able to retain the current signage for this location and see a decrease in traffic through this store front we may have to look into possibly shutting the store down which would affect the other locations as well. Where the current signage sits on the building is the absolute minimum we would need to be visible to all angles of traffic and allows us to be recognized for customers looking for our store. The extra signs do not provide any detriment to the surrounding environment or the public welfare. It is our deepest beliefs that with this variance to retain the extra signage that we will be able to continue to remain standing and operate this location.

#### General Notes:

Cabinet is aluminum construction. Face is pan formed, .177 Acrysteel with vinyl background.

Authorized dealer is flat vinyl application. Face will be in 2 pieces, with butt seam, & overlapping flange on backside to prevent light leaks.
HANGING BAR, OR FACE FASTENED TO FRAME.

COLORS

MetroPCS is White.
Background is Arlon 2500-3412 Purple
A. Dealer is Arlon 2500-3411 Orange.
Cabinet & retainer color is Black.
Flange of face is White.

Cabinet frame mounted to fascia with eighteen (18) each of the fastener options shown. Note: Fasteners will not be visible and are shown to illustrate number and approximate locations. Precise locations will be determined by installer.