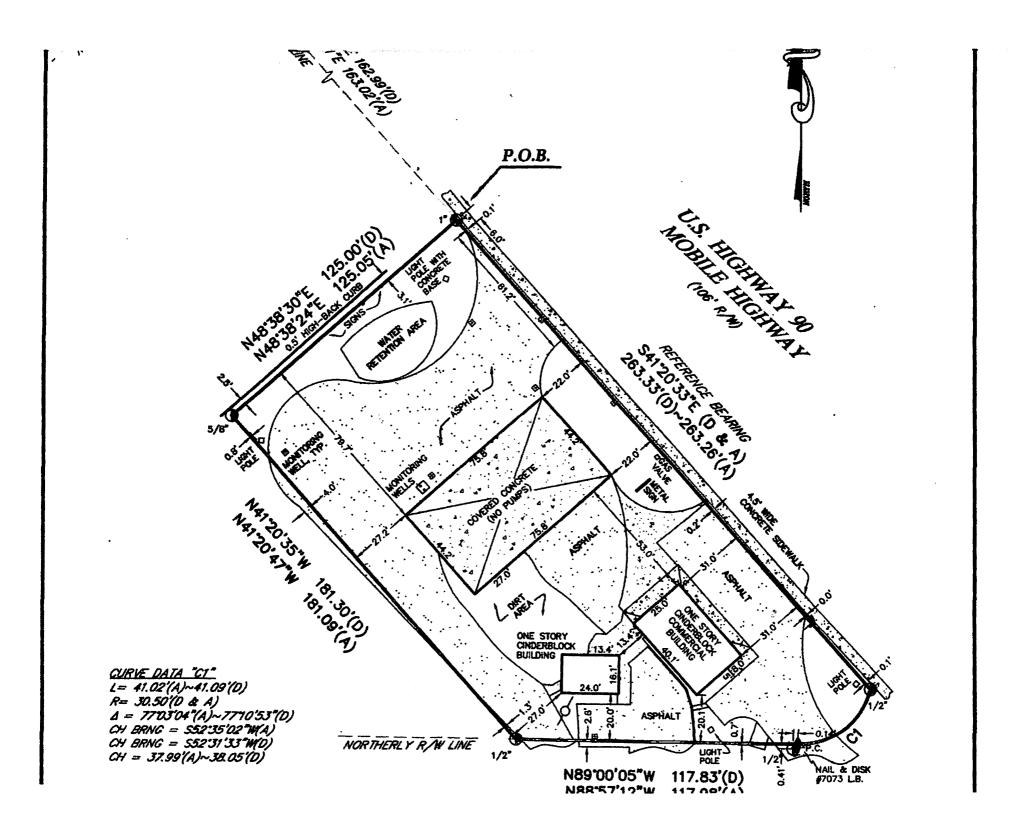

## Chris Jones Escambia County Property Appraiser

Board of Adjustment 6. 2.

**Meeting Date:** 11/18/2015 **CASE:** V-2015-14

APPLICANT: Nader Ghobrial, Agent for Fadi Mubarak, Owner

**ADDRESS:** 4615 Mobile Hwy.

PROPERTY REFERENCE NO.: 14-2S-30-8001-001-001

**ZONING DISTRICT:** COM, Commercial **FUTURE LAND USE:** C, Commercial

#### REQUESTED VARIANCE:

The Applicant is seeking an after the fact variance to increase the allowed signage on an existing commercial site.