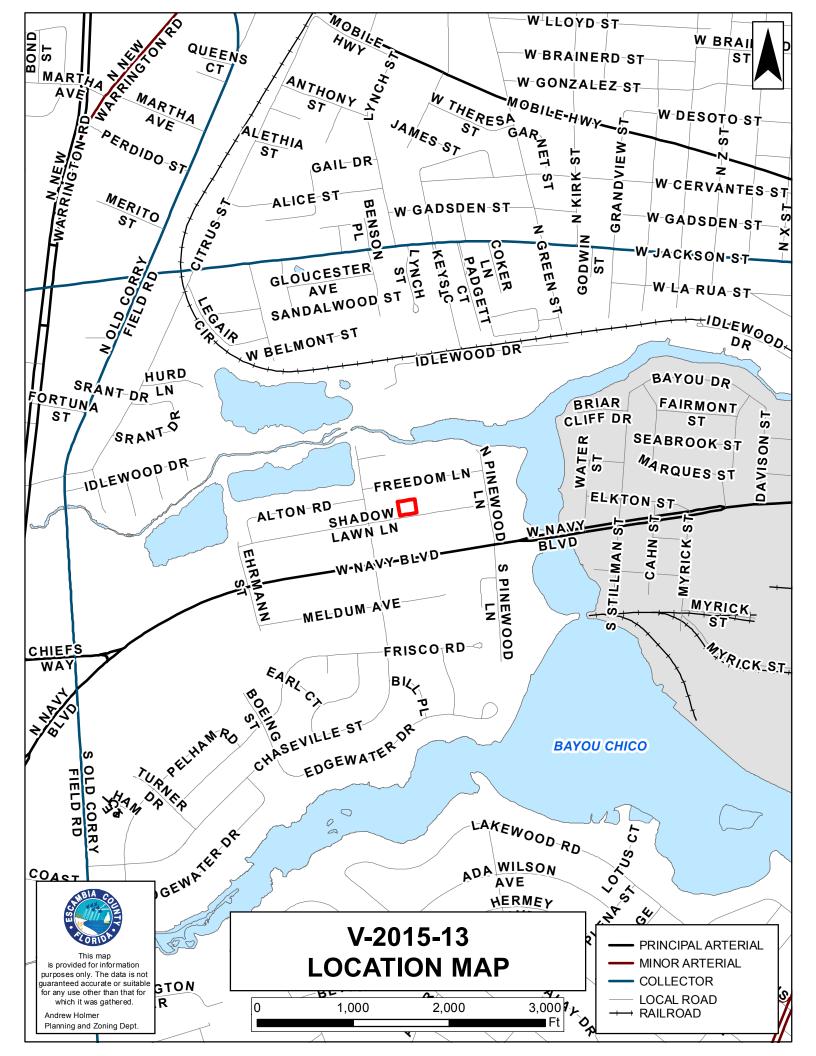

Address: 128 Shadow Lawn Lane

Request: Fence Height

Requested by:Edward Robinson, Owner

2. **Case No.:** V-2015-14

Address: 4615 Mobile Hwy.

Request: Sign Variance

Requested by: Nader Ghobrial, Agent for Fadi Mubarak, Owner

10. The meeting adjourned at 10:10 A.M.

Board of Adjustment 6. 0.

**Meeting Date:** 11/18/2015 **CASE:** V-2015-13

**APPLICANT:** Edward Robinson, Owner

ADDRESS: 128 Shadow Lawn Ln.

**PROPERTY REFERENCE NO.:** 38-2S-30-1001-130-018

**ZONING DISTRICT:** MDR, Meduim Density Residential

**FUTURE LAND USE:** MU-U, Mixed Use Urban