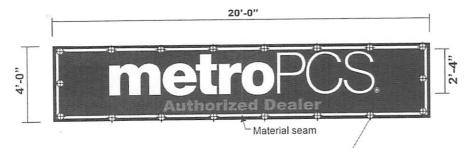

#### General Notes:

Cabinet is aluminum construction. Face is pan formed, .177 Acrysteel with vinyl background.

Authorized dealer is flat vinyl application. Face will be in 2 pieces, with butt seam, & overlapping flange on backside to prevent light leaks.
HANGING BAR, OR FACE FASTENED TO FRAME.

COLORS

MetroPCS is White.
Background is Arlon 2500-3412 Purple
A. Dealer is Arlon 2500-3411 Orange.
Cabinet & retainer color is Black.
Flange of face is White.

Cabinet frame mounted to fascia with eighteen (18) each of the fastener options shown. Note: Fasteners will not be visible and are shown to illustrate number and approximate locations. Precise locations will be determined by installer.