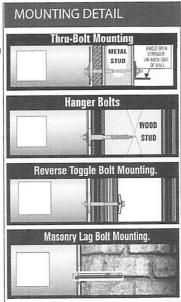

This sign conforms to the requirements of Florida Building Code 2010 Ultimate design wind speed V(ult) = 150 mph Risk category = II Exposure C

3/8" threaded galvanized steel rod into a blocking member placed behind framing member.

3/8" galvanized lag bolts with at least 5" of embedment into framing members.

3/8" x 6" long toggle bolts liberty brand item no. 38600TM or equivalent

hilti hl-h 3/8" x 3" galvanized sleeve anchor item no, 00336253 or equivalent