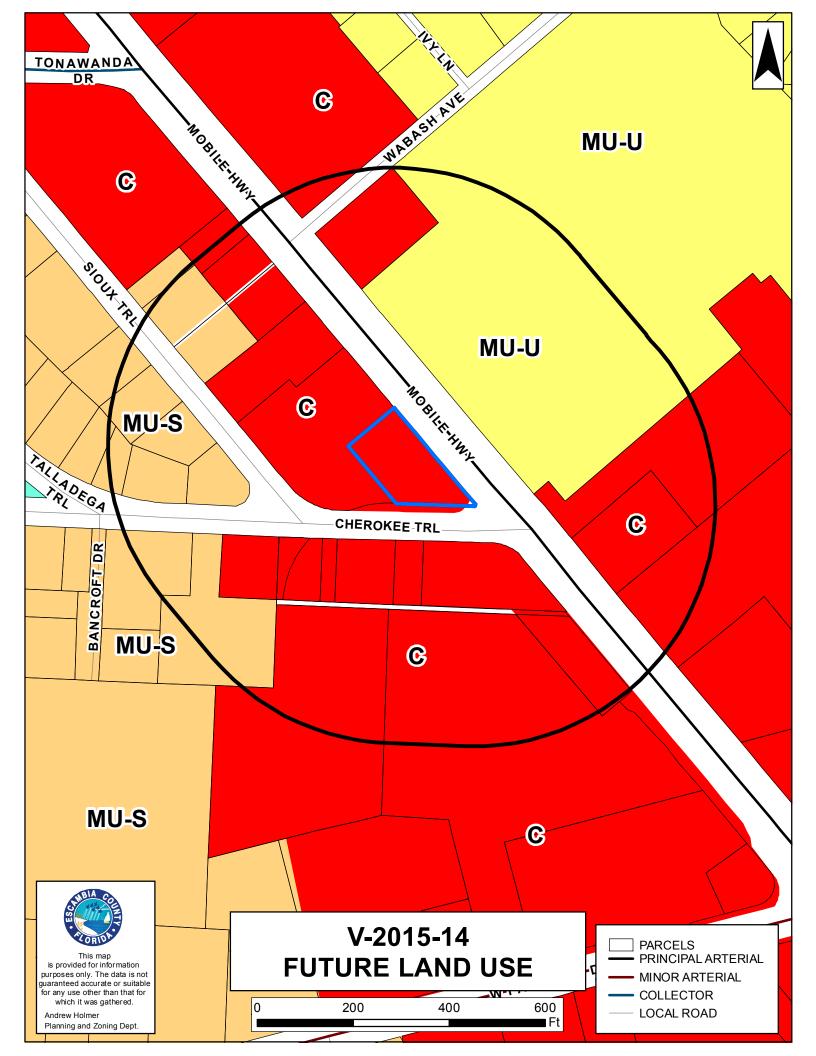

PROPERTY REFERENCE NO.: 14-2S-30-8001-001-001

**ZONING DISTRICT:** COM, Commercial **FUTURE LAND USE:** C, Commercial