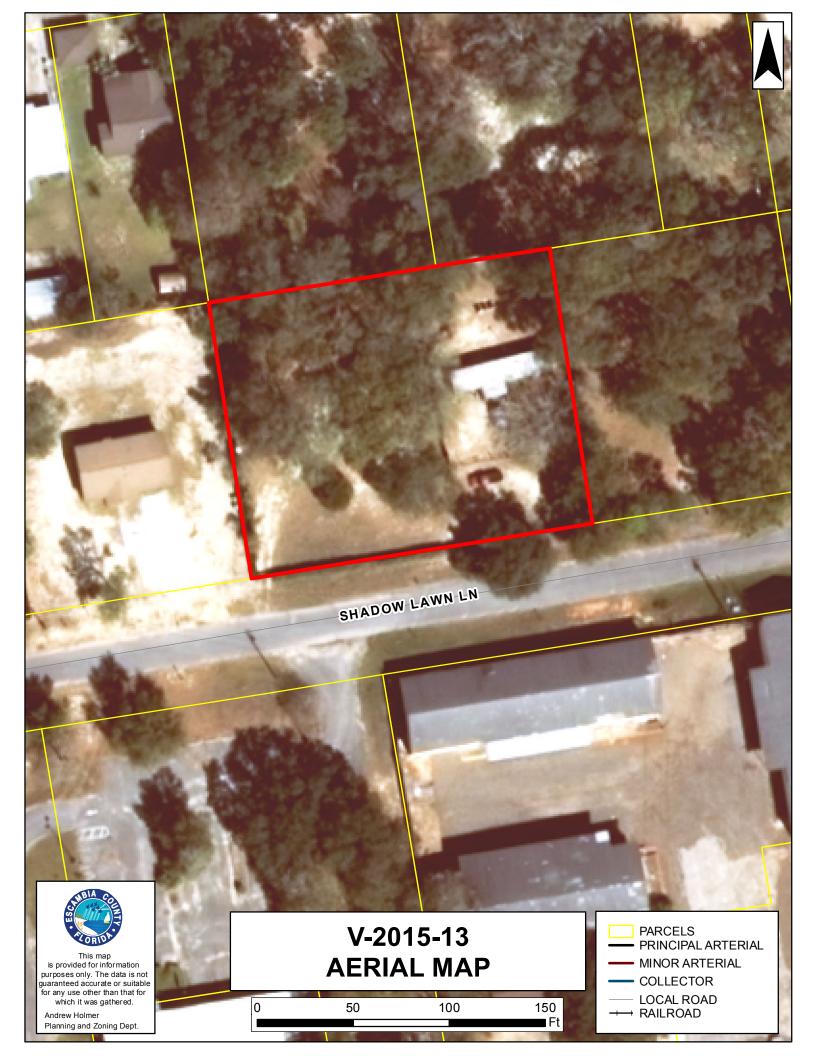

10. The meeting adjourned at 10:10 A.M.

Board of Adjustment 6. 0.

**Meeting Date:** 11/18/2015 **CASE:** V-2015-13

**APPLICANT:** Edward Robinson, Owner

ADDRESS: 128 Shadow Lawn Ln.

**PROPERTY REFERENCE NO.:** 38-2S-30-1001-130-018

#### **REQUESTED VARIANCE:**

The Applicant is seeking a variance to allow an eight (8) foot high privacy fence in the front yard. The Land Development Code (LDC) limits opaque fences to three (3) feet in the front yard.

#### FINDINGS-OF-FACT

The property in question is unique for residential properties along Shadow Lawn Lane in that the rear driveway for a commercial property is directly across the street to the south. Traffic exiting the rear driveway of this commercial site onto Shadow Lawn will point headlights directly towards the subject property. This feature is not shared by adjoining residential properties.

# V-2015-13

128 Shadow Lawn Lane