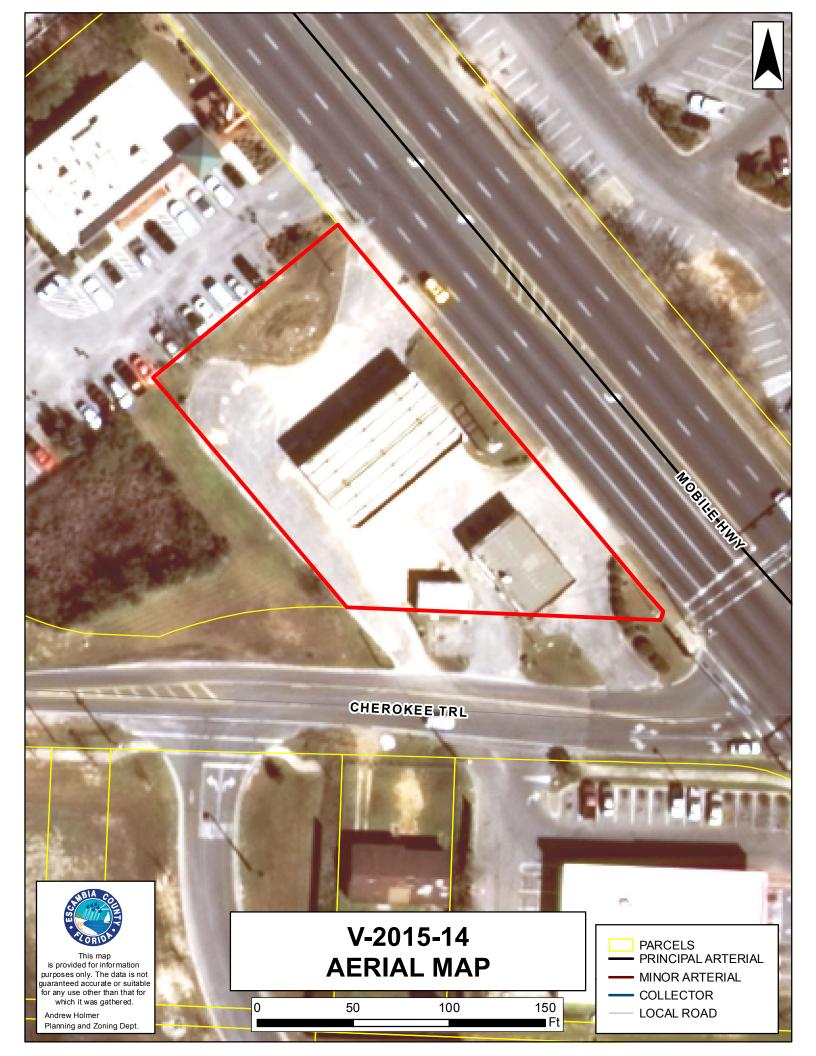

## Chris Jones Escambia County Property Appraiser

Board of Adjustment 6. 2.

**Meeting Date:** 11/18/2015 **CASE:** V-2015-14

APPLICANT: Nader Ghobrial, Agent for Fadi Mubarak, Owner

**ADDRESS:** 4615 Mobile Hwy.

PROPERTY REFERENCE NO.: 14-2S-30-8001-001-001

**ZONING DISTRICT:** COM, Commercial **FUTURE LAND USE:** C, Commercial

#### REQUESTED VARIANCE:

The Applicant is seeking an after the fact variance to increase the allowed signage on an existing commercial site.