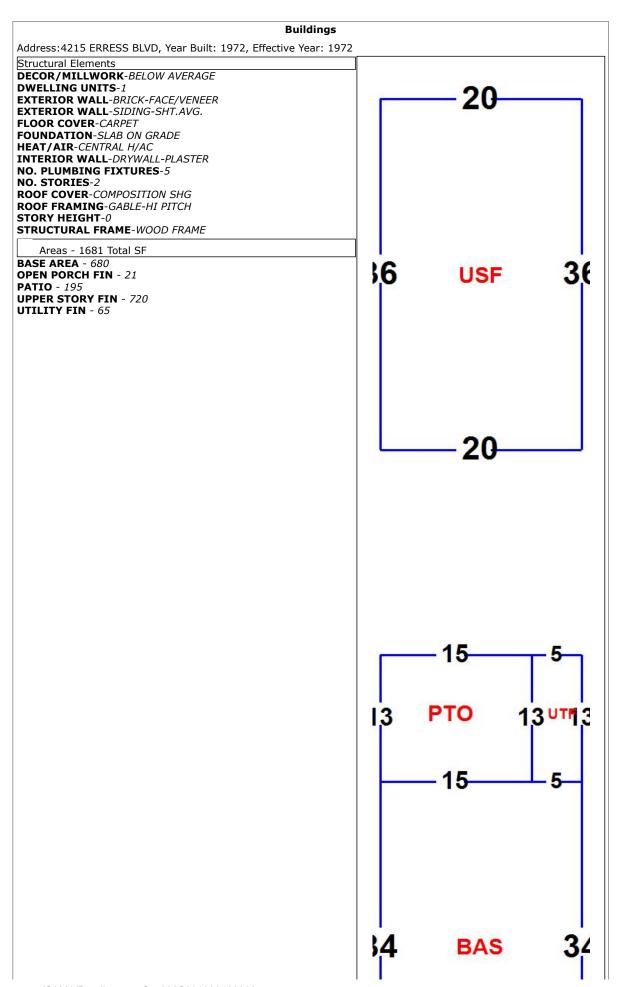

Project - Clara Long, Interim Neighborhood & Human Services Department

Director

That the Board either approve, by super majority vote, or deny the following action:

- A. Authorize the purchase of real property, located at 4215 Erress Boulevard, from Hayden McCullers, for the Erress Boulevard and Diego Circle Blight Reduction Project, in the amount of \$11,000 (County's appraised value is \$9,000);
- B. Approve the Contract for Sale and Purchase for the acquisition of real property located at 4215 Erress Boulevard (.0756 acres); and
- C. Authorize the County Attorney's office to prepare, and the Chairman or Vice Chairman to execute, subject to Legal Review and sign-off, any documents necessary to complete the acquisition of this property without further action of the Board.

This parcel is located in the District 3.

[Funding: Fund 129, 2017 CDBG, Cost Center 370231]

4. Recommendation Concerning Appointments to the West Florida Public Library
Board of Governance - Todd Humble, Library Services Director