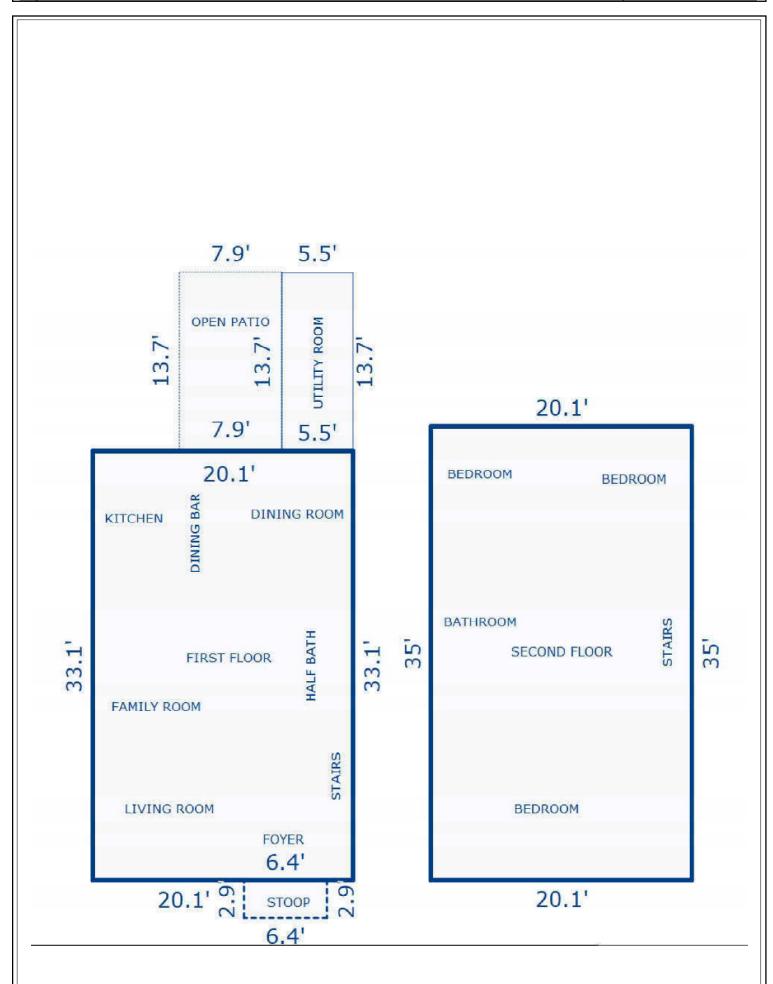

This parcel is located in District 3.

[Funding: Fund 129/2017 CDBG, Cost Center 370231]

3. Recommendation Concerning the Acquisition of Real Property Located at 4215

Erress Boulevard for the Erress Boulevard and Diego Circle Blight Reduction

Project - Clara Long, Interim Neighborhood & Human Services Department

Director

That the Board either approve, by super majority vote, or deny the following action:

- A. Authorize the purchase of real property, located at 4215 Erress Boulevard, from Hayden McCullers, for the Erress Boulevard and Diego Circle Blight Reduction Project, in the amount of \$11,000 (County's appraised value is \$9,000);
- B. Approve the Contract for Sale and Purchase for the acquisition of real property located at 4215 Erress Boulevard (.0756 acres); and
- C. Authorize the County Attorney's office to prepare, and the Chairman or Vice Chairman to execute, subject to Legal Review and sign-off, any documents necessary to complete the acquisition of this property without further action of the Board.

This parcel is located in the District 3.

[Funding: Fund 129, 2017 CDBG, Cost Center 370231]

4. Recommendation Concerning Appointments to the West Florida Public Library
Board of Governance - Todd Humble, Library Services Director