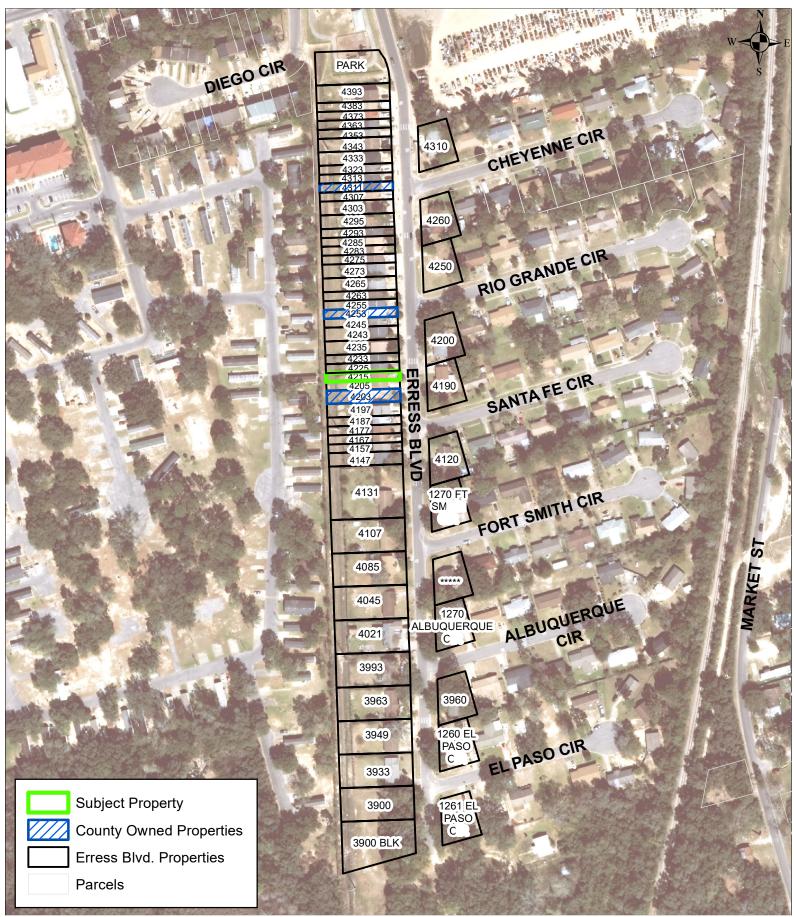

[Funding Source: Fund 121, Law Enforcement Trust Fund, Cost Center 540103, Aids to Private Organizations 58201]

Recommendation Concerning the Acquisition of Real Property Located at 165
 Diego Circle for the Erress Boulevard and Diego Circle Blight Reduction
 Project - Clara Long, Interim Neighborhood & Human Services Department
 Director

That the Board either approve, by super majority vote, or deny the following action:

- A. Authorize the purchase of real property located at 165 Diego Circle, from David T. Shack, for the Erress Boulevard and Diego Circle Blight Reduction Project, in the amount of \$14,500 (County's appraised value is \$9,000);
- B. Approve the Contract for Sale and Purchase for the acquisition of real property located at 165 Diego Circle (.0360 acres); and
- C. Authorize the County Attorney's office to prepare, and the Chairman or Vice Chairman to execute, subject to Legal Review and sign-off, any documents necessary to complete the acquisition of this property without further action of the Board.

This parcel is located in District 3.

[Funding: Fund 129/2017 CDBG, Cost Center 370231]

3. Recommendation Concerning the Acquisition of Real Property Located at 4215

Erress Boulevard for the Erress Boulevard and Diego Circle Blight Reduction

Project - Clara Long, Interim Neighborhood & Human Services Department

Director

That the Board either approve, by super majority vote, or deny the following action:

- A. Authorize the purchase of real property, located at 4215 Erress Boulevard, from Hayden McCullers, for the Erress Boulevard and Diego Circle Blight Reduction Project, in the amount of \$11,000 (County's appraised value is \$9,000);
- B. Approve the Contract for Sale and Purchase for the acquisition of real property located at 4215 Erress Boulevard (.0756 acres); and
- C. Authorize the County Attorney's office to prepare, and the Chairman or Vice Chairman to execute, subject to Legal Review and sign-off, any documents necessary to complete the acquisition of this property without further action of the Board.

This parcel is located in the District 3.

[Funding: Fund 129, 2017 CDBG, Cost Center 370231]

4. Recommendation Concerning Appointments to the West Florida Public Library
Board of Governance - Todd Humble, Library Services Director