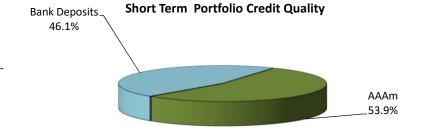

2. Recommendation Concerning Acceptance of the February 29, 2020, Investment Report.

That the Board accept, for filing with the Board's Minutes, the Investment Portfolio Summary Report for the month ended February 29, 2020, as required by Ordinance Number 95-13. On February 29, 2020, the portfolio market value was \$359,333,865 and portfolio earnings totaled \$615,675 for the month. The short term portfolio achieved a yield of 1.81%. The long-term CORE portfolio achieved a yield of 1.05%.