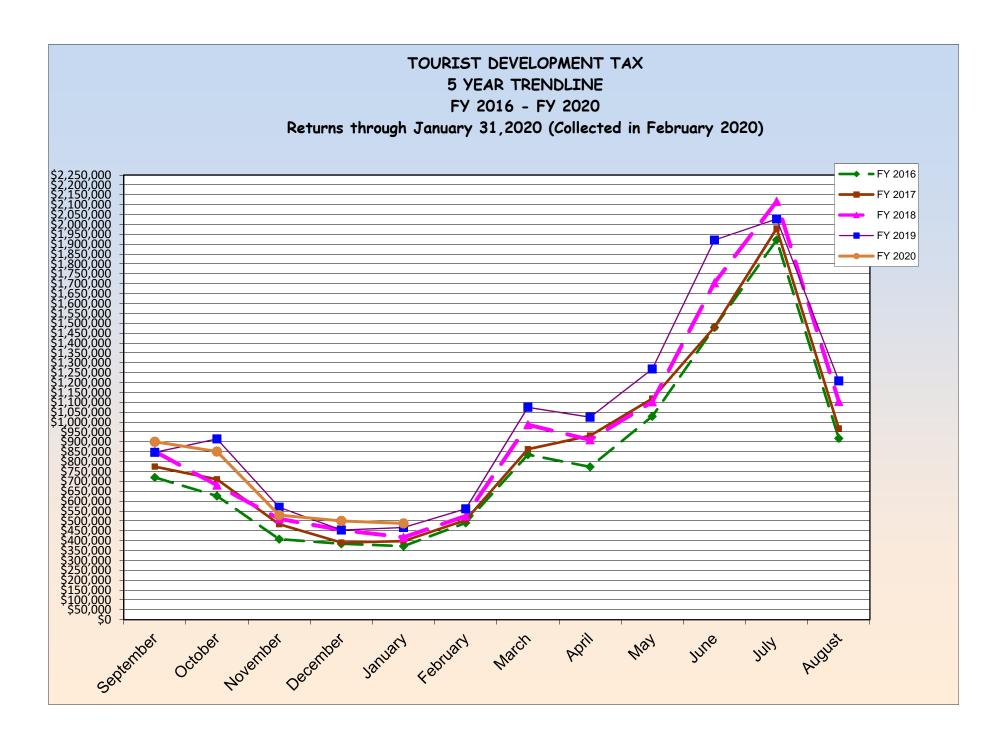

That the Board accept, for filing with the Board's Minutes, the Tourist Development Tax (TDT) Collection Data for the January 2020 returns received in the month of February 2020, as prepared by the Finance Department of the Clerk and Comptroller's Office. This is the fifth month of collections for the Fiscal year 2020; total collections for the month of January 2020 returns was \$487,261.36; this is a 4.48% increase from January 2019 returns; total collections year to date are .52% more than the comparable time frame in Fiscal Year 2019.

### **Recommendation:**

Recommendation Concerning Acceptance of TDT Collection Data for the January 2020 Returns Received in February 2020

That the Board accept, for filing with the Board's Minutes, the Tourist Development Tax (TDT) Collection Data for the January 2020 returns received in the month of February 2020, as prepared by the Finance Department of the Clerk and Comptroller's Office. This is the fifth month of collections for the Fiscal year 2020; total collections for the month of January 2020 returns was \$487,261.36; this is a 4.48% increase from January 2019 returns; total collections year to date are .52% more than the comparable time frame in Fiscal Year 2019.

# FOUR PERCENT TOURIST DEVELOPMENT TAX COLLECTION DATA REPORTED IN FISCAL YEAR FORMAT ESCAMBIA COUNTY FLORIDA AS OF FEBRUARY 2020

| Zip<br>Code | Fiscal Year<br>2020<br>YTD Collected | Fiscal Year<br>2019<br>YTD Collected | Difference | %<br>Change |
|-------------|--------------------------------------|--------------------------------------|------------|-------------|
| 32501       | 160,842                              | 146,271                              | 14,571     | 10%         |
| 32502       | 176,157                              | 143,679                              | 32,478     | 23%         |
| 32503       | 42,112                               | 41,622                               | 490        | 1%          |
| 32504       | 496,554                              | 591,911                              | (95,357)   | -16%        |
| 32505       | 112,887                              | 89,743                               | 23,144     | 26%         |
| 32506       | 76,838                               | 95,074                               | (18,236)   | -19%        |
| 32507       | 451,418                              | 475,174                              | (23,756)   | -5%         |
| 32514       | 230,857                              | 250,327                              | (19,470)   | -8%         |
| 32526       | 137,202                              | 137,929                              | (727)      | -1%         |
| 32534       | 57,659                               | 71,100                               | (13,441)   | -19%        |
| 32535       | 984                                  | 799                                  | 185        | 23%         |
| 32561       | 1,323,852                            | 1,206,659                            | 117,193    | 10%         |
| 32562       | -                                    | -                                    | -          | 0%          |
| 32577       | \$ 85                                | 189                                  | (104)      | -55%        |
| Total       | \$ 3,267,447                         | \$ 3,250,477                         | \$ 16,970  | 1%          |