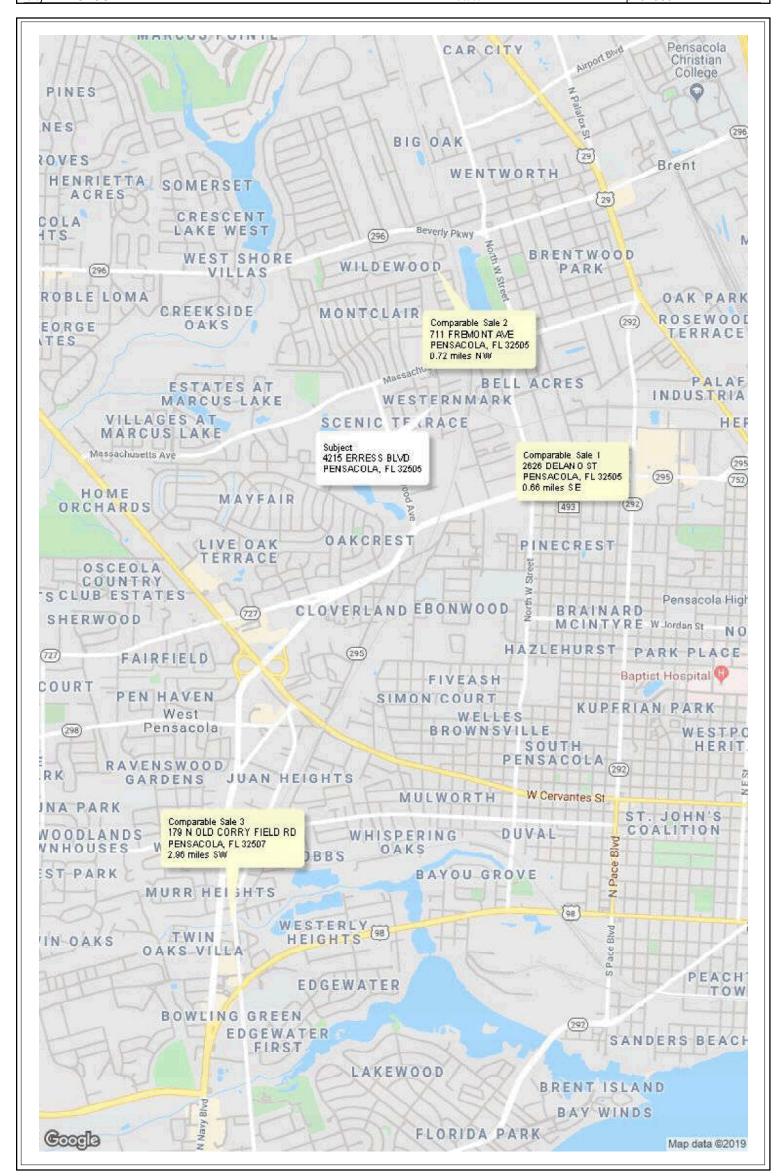

This parcel is located in District 3.

[Funding: Fund 129/2017 CDBG, Cost Center 370231]

3. Recommendation Concerning the Acquisition of Real Property Located at 4215

Erress Boulevard for the Erress Boulevard and Diego Circle Blight Reduction

Project - Clara Long, Interim Neighborhood & Human Services Department

Director

That the Board either approve, by super majority vote, or deny the following action:

- A. Authorize the purchase of real property, located at 4215 Erress Boulevard, from Hayden McCullers, for the Erress Boulevard and Diego Circle Blight Reduction Project, in the amount of \$11,000 (County's appraised value is \$9,000);
- B. Approve the Contract for Sale and Purchase for the acquisition of real property located at 4215 Erress Boulevard (.0756 acres); and
- C. Authorize the County Attorney's office to prepare, and the Chairman or Vice Chairman to execute, subject to Legal Review and sign-off, any documents necessary to complete the acquisition of this property without further action of the Board.

This parcel is located in the District 3.

[Funding: Fund 129, 2017 CDBG, Cost Center 370231]

4. Recommendation Concerning Appointments to the West Florida Public Library
Board of Governance - Todd Humble, Library Services Director