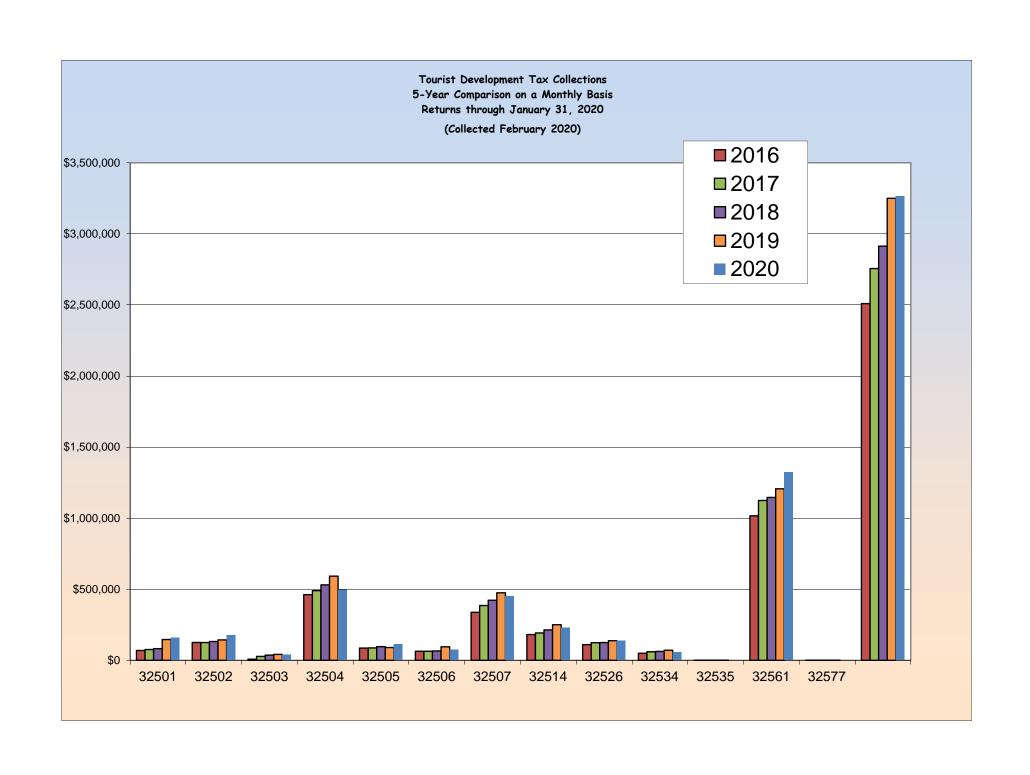

# FOUR PERCENT TOURIST DEVELOPMENT TAX COLLECTION DATA REPORTED IN FISCAL YEAR FORMAT ESCAMBIA COUNTY FLORIDA AS OF FEBRUARY 2020

| Zip<br>Code | Fiscal Year<br>2020<br>YTD Collected | Fiscal Year<br>2019<br>YTD Collected | Difference | %<br>Change |
|-------------|--------------------------------------|--------------------------------------|------------|-------------|
| 32501       | 160,842                              | 146,271                              | 14,571     | 10%         |
| 32502       | 176,157                              | 143,679                              | 32,478     | 23%         |
| 32503       | 42,112                               | 41,622                               | 490        | 1%          |
| 32504       | 496,554                              | 591,911                              | (95,357)   | -16%        |
| 32505       | 112,887                              | 89,743                               | 23,144     | 26%         |
| 32506       | 76,838                               | 95,074                               | (18,236)   | -19%        |
| 32507       | 451,418                              | 475,174                              | (23,756)   | -5%         |
| 32514       | 230,857                              | 250,327                              | (19,470)   | -8%         |
| 32526       | 137,202                              | 137,929                              | (727)      | -1%         |
| 32534       | 57,659                               | 71,100                               | (13,441)   | -19%        |
| 32535       | 984                                  | 799                                  | 185        | 23%         |
| 32561       | 1,323,852                            | 1,206,659                            | 117,193    | 10%         |
| 32562       | -                                    | -                                    | -          | 0%          |
| 32577       | \$ 85                                | 189                                  | (104)      | -55%        |
| Total       | \$ 3,267,447                         | \$ 3,250,477                         | \$ 16,970  | 1%          |

## FOUR PERCENT TOURIST DEVELOPMENT TAX COLLECTION DATA ESCAMBIA COUNTY FLORIDA FISCAL YEAR 2020 AS OF February 2020

|            |    |         |       |    |               |       |         | Zip Co       | de    |                    |                  |       |       |                  |       |  |
|------------|----|---------|-------|----|---------------|-------|---------|--------------|-------|--------------------|------------------|-------|-------|------------------|-------|--|
|            |    | 32501   |       |    | 32502         |       |         | 32503        |       |                    | 32504            |       | 32505 |                  |       |  |
|            |    |         |       |    |               |       | Cordova |              |       | Davis & Scenic Hwy |                  |       | Soutl | h of Michigan Av |       |  |
| Month of   | D  | owntown | % OF  | Ot | ther Downtown | % OF  | M       | lall & South | % OF  | outh               | of I-10 includir | % OF  | Eas   | t of Mobile Hwy  | % OF  |  |
| Collection |    | Area    | Total |    | Area          | Total |         | Area         | Total |                    | Airport Area     | Total | Wes   | st of Pace Blvd  | Total |  |
| 10/19      | \$ | 38,864  | 4%    | \$ | 43,390        | 5%    | \$      | 10,319       | 1%    | \$                 | 115,910          | 13%   | \$    | 18,785           | 2%    |  |
| 11/19      | \$ | 38,278  | 4%    | \$ | 41,085        | 5%    | \$      | 9,174        | 1%    | \$                 | 115,176          | 14%   | \$    | 41,340           | 5%    |  |
| 12/19      | \$ | 28,981  | 5%    | \$ | 32,775        | 6%    | \$      | 8,157        | 2%    | \$                 | 95,180           | 18%   | \$    | 15,598           | 3%    |  |
| 01/20      | \$ | 27,940  | 6%    | \$ | 28,419        | 6%    | \$      | 7,593        | 2%    | \$                 | 82,570           | 17%   | \$    | 16,314           | 3%    |  |
| 02/20      | \$ | 26,779  | 5%    | \$ | 30,489        | 6%    | \$      | 6,869        | 1%    | \$                 | 87,718           | 18%   | \$    | 20,850           | 4%    |  |
| Total      | \$ | 160,842 | 5%    | \$ | 176,157       | 5%    | \$      | 42,112       | 1%    | \$                 | 496,554          | 15%   | \$    | 112,887          | 3%    |  |

|            |     |            | Zip Code |                        |               |       |                        |               |    |     |               |       |     |              |       |
|------------|-----|------------|----------|------------------------|---------------|-------|------------------------|---------------|----|-----|---------------|-------|-----|--------------|-------|
|            |     | 32506      |          |                        | 32507         |       |                        | 32514         |    |     | 32526         |       |     | 32534        |       |
|            | Li  | illian Hwy |          | В                      | ayou Chico to |       | Pala                   | afox & Scenic |    | Mob | ile Hwy North |       |     | I-10 &       |       |
| Month of   | & I | Highway 98 | % OF     | % OF Perdido Key South |               |       | % OF Hwy North of % OF |               |    | o   | of Michigan   | % OF  |     | Pensacola    | % OF  |
| Collection |     | Area       | Total    | of                     | Sorrento Area | Total | I-10 Area Total        |               |    | A   | venue Area    | Total | Blv | d North Area | Total |
| 10/19      | \$  | 15,041     | 2%       | \$                     | 140,739       | 16%   | \$                     | 53,089        | 6% | \$  | 27,938        | 3%    | \$  | 15,692       | 2%    |
| 11/19      | \$  | 15,812     | 2%       | \$                     | 130,228       | 15%   | \$                     | 50,990        | 6% | \$  | 25,889        | 3%    | \$  | 12,521       | 1%    |
| 12/19      | \$  | 12,799     | 2%       | \$                     | 57,418        | 11%   | \$                     | 45,649        | 9% | \$  | 23,753        | 4%    | \$  | 9,957        | 2%    |
| 01/20      | \$  | 11,218     | 2%       | \$                     | 51,924        | 10%   | \$                     | 41,781        | 8% | \$  | 35,639        | 7%    | \$  | 10,800       | 2%    |
| 02/20      | \$  | 21,968     | 5%       | \$                     | 71,109        | 15%   | \$                     | 39,347        | 8% | \$  | 23,983        | 5%    | \$  | 8,689        | 2%    |
| Total      | \$  | 76,838     | 2%       | \$                     | 451,418       | 14%   | \$                     | 230,857       | 7% | \$  | 137,202       | 4%    | \$  | 57,659       | 2%    |

|            |    |        |       |                 | Zip C | ode | !     |       |          |       |                 |       |
|------------|----|--------|-------|-----------------|-------|-----|-------|-------|----------|-------|-----------------|-------|
|            |    | 32535  |       | 32561           |       |     | 32562 | 2     | 32577    |       |                 |       |
|            | Ce | entury |       | Pensacola       |       |     |       |       |          |       |                 |       |
| Month of   | (0 | Other) | % OF  | Beach           | % OF  |     | Other | % OF  | Molino   | % OF  | Total           | % OF  |
| Collection |    | Area   | Total | Area            | Total |     |       | Total | Area     | Total | Month           | Total |
| 10/19      | \$ | 174    | 0%    | \$<br>420,258   | 47%   | \$  | -     | 0%    | \$<br>-  | 0%    | \$<br>900,200   | 100%  |
| 11/19      | \$ | 265    | 0%    | \$<br>370,064   | 43%   | \$  | -     | 0%    | \$<br>67 | 0%    | \$<br>850,890   | 100%  |
| 12/19      | \$ | 188    | 0%    | \$<br>198,784   | 38%   | \$  | -     | 0%    | \$<br>18 | 0%    | \$<br>529,257   | 100%  |
| 01/20      | \$ | 211    | 0%    | \$<br>185,432   | 37%   | \$  | -     | 0%    | \$<br>-  | 0%    | \$<br>499,840   | 100%  |
| 02/20      | \$ | 146    | 0%    | \$<br>149,314   | 31%   | \$  | -     | 0%    | \$<br>-  | 0%    | \$<br>487,261   | 100%  |
| Total      | \$ | 984    | 0%    | \$<br>1,323,852 | 41%   | \$  | -     | 0%    | \$<br>85 | 0%    | \$<br>3,267,447 |       |