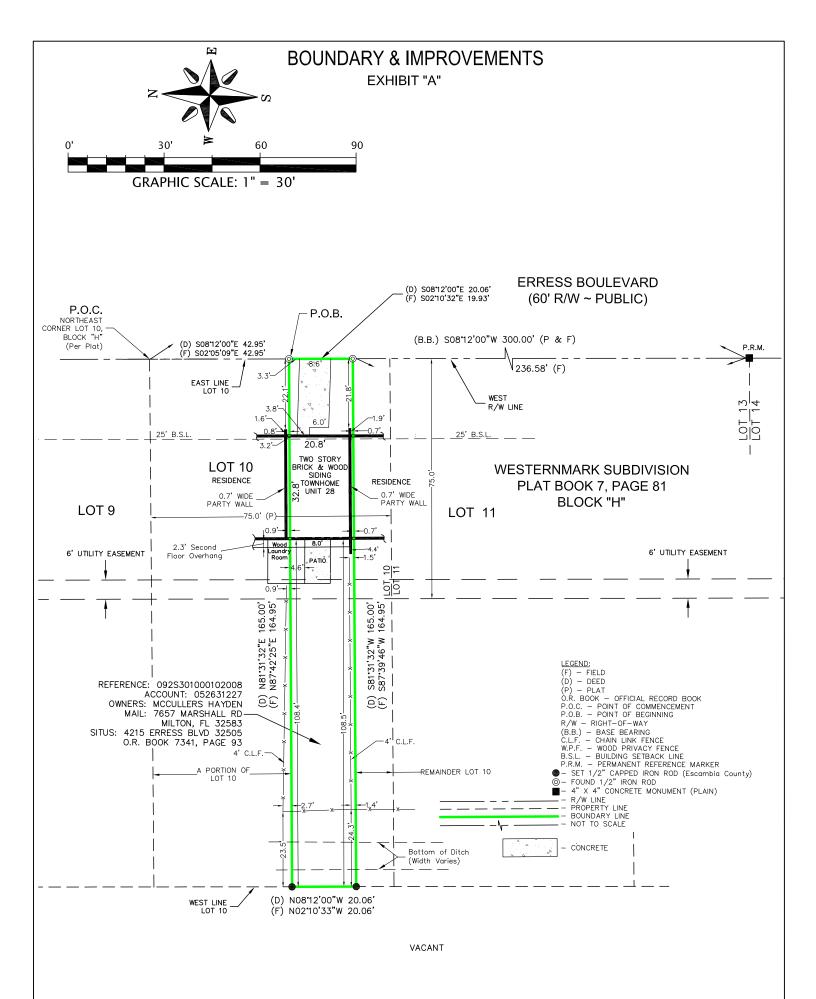

Project - Clara Long, Interim Neighborhood & Human Services Department

Director

That the Board either approve, by super majority vote, or deny the following action:

- A. Authorize the purchase of real property, located at 4215 Erress Boulevard, from Hayden McCullers, for the Erress Boulevard and Diego Circle Blight Reduction Project, in the amount of \$11,000 (County's appraised value is \$9,000);
- B. Approve the Contract for Sale and Purchase for the acquisition of real property located at 4215 Erress Boulevard (.0756 acres); and
- C. Authorize the County Attorney's office to prepare, and the Chairman or Vice Chairman to execute, subject to Legal Review and sign-off, any documents necessary to complete the acquisition of this property without further action of the Board.

This parcel is located in the District 3.

[Funding: Fund 129, 2017 CDBG, Cost Center 370231]

4. Recommendation Concerning Appointments to the West Florida Public Library
Board of Governance - Todd Humble, Library Services Director