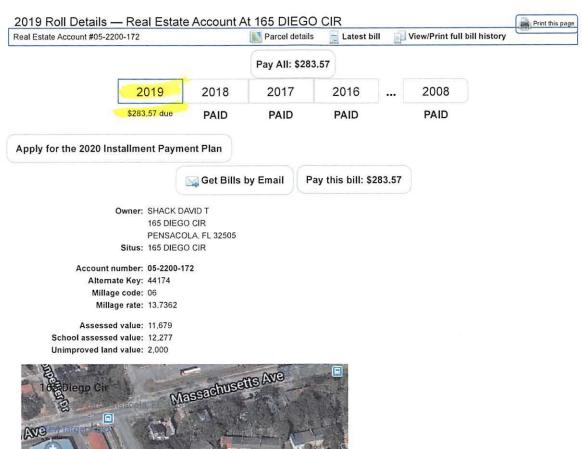

That the Board either approve, by super majority vote, or deny the following action:

- A. Authorize the purchase of real property located at 165 Diego Circle, from David T. Shack, for the Erress Boulevard and Diego Circle Blight Reduction Project, in the amount of \$14,500 (County's appraised value is \$9,000);
- B. Approve the Contract for Sale and Purchase for the acquisition of real property located at 165 Diego Circle (.0360 acres); and
- C. Authorize the County Attorney's office to prepare, and the Chairman or Vice Chairman to execute, subject to Legal Review and sign-off, any documents necessary to complete the acquisition of this property without further action of the Board.

This parcel is located in District 3.

[Funding: Fund 129/2017 CDBG, Cost Center 370231]

3. Recommendation Concerning the Acquisition of Real Property Located at 4215

Erress Boulevard for the Erress Boulevard and Diego Circle Blight Reduction