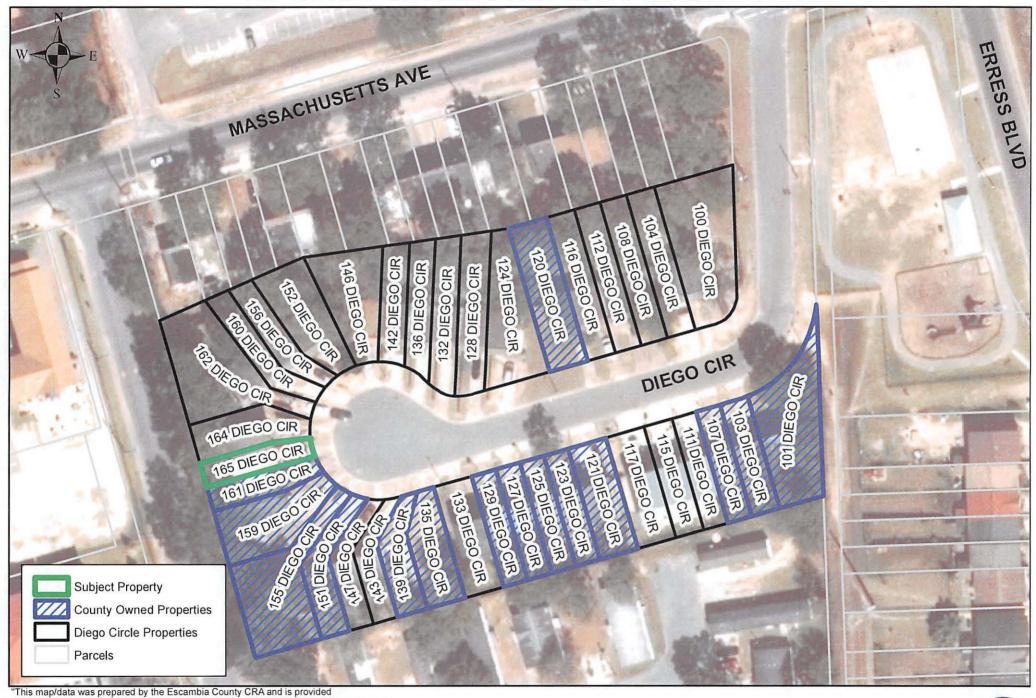

[Funding Source: Fund 121, Law Enforcement Trust Fund, Cost Center 540103, Aids to Private Organizations 58201]

Recommendation Concerning the Acquisition of Real Property Located at 165
 Diego Circle for the Erress Boulevard and Diego Circle Blight Reduction
 Project - Clara Long, Interim Neighborhood & Human Services Department
 Director

That the Board either approve, by super majority vote, or deny the following action:

- A. Authorize the purchase of real property located at 165 Diego Circle, from David T. Shack, for the Erress Boulevard and Diego Circle Blight Reduction Project, in the amount of \$14,500 (County's appraised value is \$9,000);
- B. Approve the Contract for Sale and Purchase for the acquisition of real property located at 165 Diego Circle (.0360 acres); and
- C. Authorize the County Attorney's office to prepare, and the Chairman or Vice Chairman to execute, subject to Legal Review and sign-off, any documents necessary to complete the acquisition of this property without further action of the Board.

This parcel is located in District 3.

[Funding: Fund 129/2017 CDBG, Cost Center 370231]

3. Recommendation Concerning the Acquisition of Real Property Located at 4215

Erress Boulevard for the Erress Boulevard and Diego Circle Blight Reduction