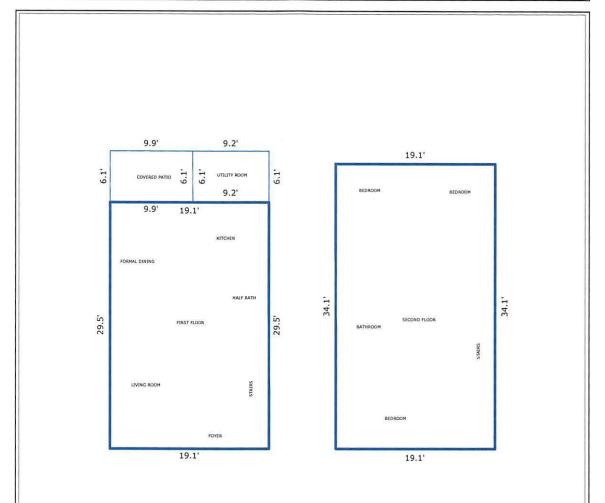

[Funding Source: Fund 121, Law Enforcement Trust Fund, Cost Center 540103, Aids to Private Organizations 58201]

Recommendation Concerning the Acquisition of Real Property Located at 165
 Diego Circle for the Erress Boulevard and Diego Circle Blight Reduction
 Project - Clara Long, Interim Neighborhood & Human Services Department
 Director

That the Board either approve, by super majority vote, or deny the following action:

- A. Authorize the purchase of real property located at 165 Diego Circle, from David T. Shack, for the Erress Boulevard and Diego Circle Blight Reduction Project, in the amount of \$14,500 (County's appraised value is \$9,000);
- B. Approve the Contract for Sale and Purchase for the acquisition of real property located at 165 Diego Circle (.0360 acres); and
- C. Authorize the County Attorney's office to prepare, and the Chairman or Vice Chairman to execute, subject to Legal Review and sign-off, any documents necessary to complete the acquisition of this property without further action of the Board.

This parcel is located in District 3.

[Funding: Fund 129/2017 CDBG, Cost Center 370231]

3. Recommendation Concerning the Acquisition of Real Property Located at 4215

Erress Boulevard for the Erress Boulevard and Diego Circle Blight Reduction