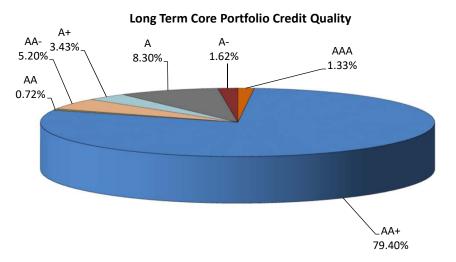

2. Recommendation Concerning Acceptance of the February 29, 2020, Investment Report.

That the Board accept, for filing with the Board's Minutes, the Investment Portfolio Summary Report for the month ended February 29, 2020, as required by Ordinance Number 95-13. On February 29, 2020, the portfolio market value was \$359,333,865 and portfolio earnings totaled \$615,675 for the month. The short term portfolio achieved a yield of 1.81%. The long-term CORE portfolio achieved a yield of 1.05%.