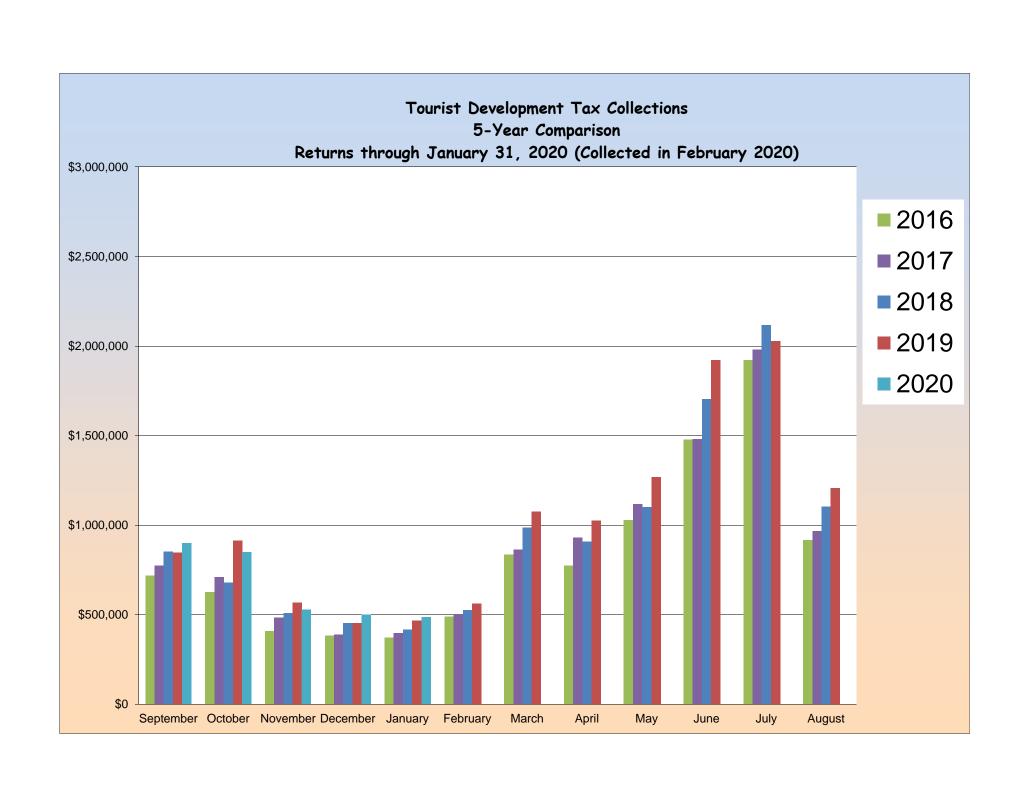

That the Board accept, for filing with the Board's Minutes, the Tourist Development Tax (TDT) Collection Data for the January 2020 returns received in the month of February 2020, as prepared by the Finance Department of the Clerk and Comptroller's Office. This is the fifth month of collections for the Fiscal year 2020; total collections for the month of January 2020 returns was \$487,261.36; this is a 4.48% increase from January 2019 returns; total collections year to date are .52% more than the comparable time frame in Fiscal Year 2019.

### **Recommendation:**

Recommendation Concerning Acceptance of TDT Collection Data for the January 2020 Returns Received in February 2020

That the Board accept, for filing with the Board's Minutes, the Tourist Development Tax (TDT) Collection Data for the January 2020 returns received in the month of February 2020, as prepared by the Finance Department of the Clerk and Comptroller's Office. This is the fifth month of collections for the Fiscal year 2020; total collections for the month of January 2020 returns was \$487,261.36; this is a 4.48% increase from January 2019 returns; total collections year to date are .52% more than the comparable time frame in Fiscal Year 2019.

# FOUR PERCENT TOURIST DEVELOPMENT TAX COLLECTION DATA REPORTED IN FISCAL YEAR FORMAT ESCAMBIA COUNTY FLORIDA AS OF FEBRUARY 2020

| Zip<br>Code | Fiscal Year<br>2020<br>YTD Collected | Fiscal Year<br>2019<br>YTD Collected | Difference | %<br>Change |
|-------------|--------------------------------------|--------------------------------------|------------|-------------|
| 32501       | 160,842                              | 146,271                              | 14,571     | 10%         |
| 32502       | 176,157                              | 143,679                              | 32,478     | 23%         |
| 32503       | 42,112                               | 41,622                               | 490        | 1%          |
| 32504       | 496,554                              | 591,911                              | (95,357)   | -16%        |
| 32505       | 112,887                              | 89,743                               | 23,144     | 26%         |
| 32506       | 76,838                               | 95,074                               | (18,236)   | -19%        |
| 32507       | 451,418                              | 475,174                              | (23,756)   | -5%         |
| 32514       | 230,857                              | 250,327                              | (19,470)   | -8%         |
| 32526       | 137,202                              | 137,929                              | (727)      | -1%         |
| 32534       | 57,659                               | 71,100                               | (13,441)   | -19%        |
| 32535       | 984                                  | 799                                  | 185        | 23%         |
| 32561       | 1,323,852                            | 1,206,659                            | 117,193    | 10%         |
| 32562       | -                                    | -                                    | -          | 0%          |
| 32577       | \$ 85                                | 189                                  | (104)      | -55%        |
| Total       | \$ 3,267,447                         | \$ 3,250,477                         | \$ 16,970  | 1%          |