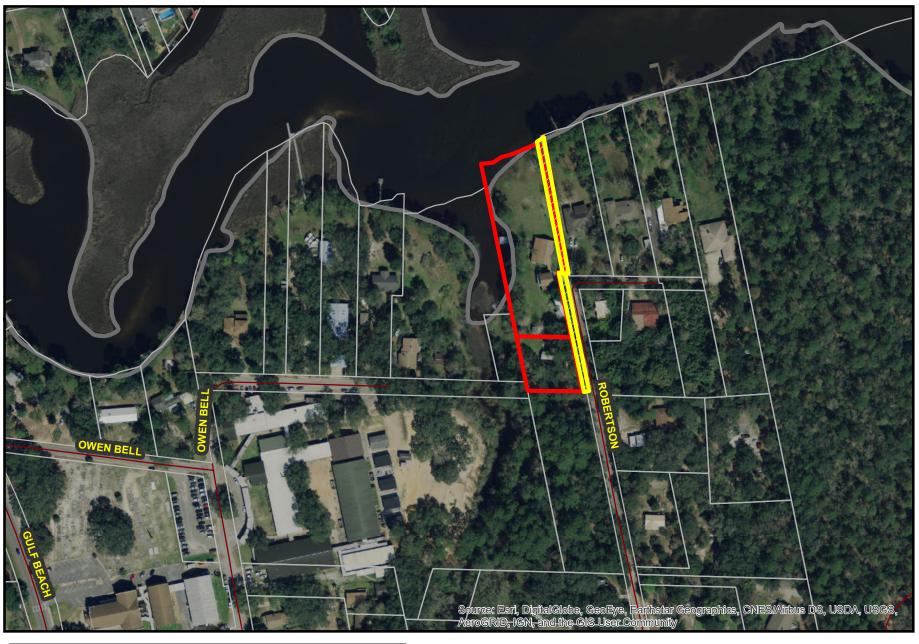

## 23. Recommendation Concerning the Conveyance of a Portion of Real Property Located at 3085 and 3105 Robertson Road - Joy Jones, P.E., Engineering Department Director

That the Board take the following action concerning the conveyance of a portion of real property, located at 3085 and 3105 Robertson Road, to Jerry David Westmoreland:

A. Authorize conveyance of a Quit Claim Deed to Jerry David Westmoreland, to confirm the return of this portion of real property previously conveyed to Escambia County in 1995; and

B. Authorize the Chairman or Vice Chairman to execute the Quit Claim Deed, and have it recorded at the County's expense in the Clerk of the Court Public Records.

This property is located in Commission District 2.

[Funding: Funds for incidental expenses associated with the recording of documents are available in an Engineering Escrow Account accessed by the Escambia County Clerk's Office]