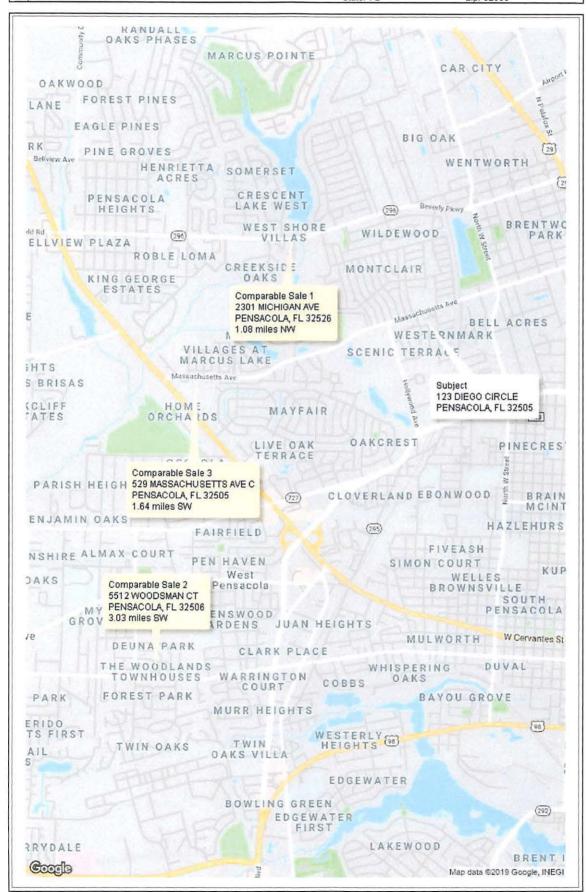

[Funding Source: Fund 121, Law Enforcement Trust Fund, Cost Center 540103, Aids to Private Organizations 58201]

Recommendation Concerning the Acquisition of Real Property Located at 165
 Diego Circle for the Erress Boulevard and Diego Circle Blight Reduction
 Project - Clara Long, Interim Neighborhood & Human Services Department
 Director

That the Board either approve, by super majority vote, or deny the following action:

- A. Authorize the purchase of real property located at 165 Diego Circle, from David T. Shack, for the Erress Boulevard and Diego Circle Blight Reduction Project, in the amount of \$14,500 (County's appraised value is \$9,000);
- B. Approve the Contract for Sale and Purchase for the acquisition of real property located at 165 Diego Circle (.0360 acres); and
- C. Authorize the County Attorney's office to prepare, and the Chairman or Vice Chairman to execute, subject to Legal Review and sign-off, any documents necessary to complete the acquisition of this property without further action of the Board.

This parcel is located in District 3.

[Funding: Fund 129/2017 CDBG, Cost Center 370231]

3. Recommendation Concerning the Acquisition of Real Property Located at 4215

Erress Boulevard for the Erress Boulevard and Diego Circle Blight Reduction