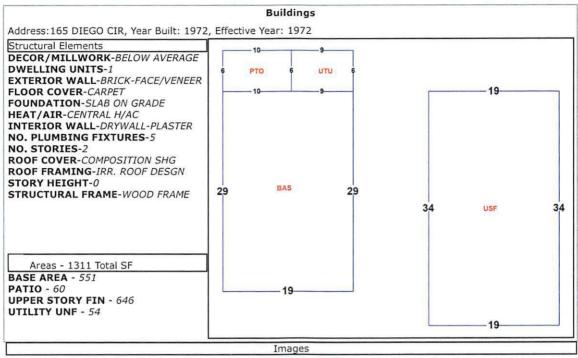

[Funding Source: Fund 121, Law Enforcement Trust Fund, Cost Center 540103, Aids to Private Organizations 58201]

Recommendation Concerning the Acquisition of Real Property Located at 165
 Diego Circle for the Erress Boulevard and Diego Circle Blight Reduction
 Project - Clara Long, Interim Neighborhood & Human Services Department
 Director

That the Board either approve, by super majority vote, or deny the following action:

- A. Authorize the purchase of real property located at 165 Diego Circle, from David T. Shack, for the Erress Boulevard and Diego Circle Blight Reduction Project, in the amount of \$14,500 (County's appraised value is \$9,000);
- B. Approve the Contract for Sale and Purchase for the acquisition of real property located at 165 Diego Circle (.0360 acres); and
- C. Authorize the County Attorney's office to prepare, and the Chairman or Vice Chairman to execute, subject to Legal Review and sign-off, any documents necessary to complete the acquisition of this property without further action of the Board.

This parcel is located in District 3.

[Funding: Fund 129/2017 CDBG, Cost Center 370231]

3. Recommendation Concerning the Acquisition of Real Property Located at 4215

Erress Boulevard for the Erress Boulevard and Diego Circle Blight Reduction