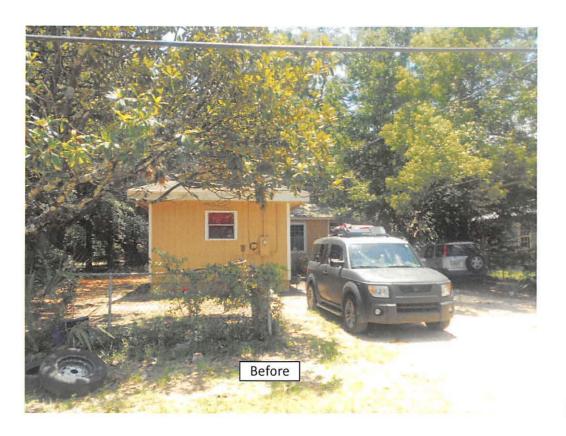

A. Approve the following three Residential Rehab Grant Program Funding and Lien Agreements:

- 1. The Agreements between Escambia County CRA and Jacobo A. Cruz and Lynn A. Cruz, as Trustees under a Trust Agreement Dated July 7, 2003 known as The Jacobo & Lynn Cruz Trust, owners of residential property located at 100 Rue Max, Barrancas Redevelopment District, each in the amount of \$4,129 representing an in-kind match through the Barrancas Tax Increment Financing (TIF), Fund 151, Cost Center 370116, replacement windows;
- 2. The Agreements between Escambia County CRA and Amber Lynn Gist, owner of residential property located at 514 Wayne Avenue, Warrington Redevelopment District, each in the amount of \$4,480 representing an in-kind match through the Warrington Tax Increment Financing (TIF), Fund 151, Cost Center 370114, replacement roof;
- 3. The Agreements between Escambia County CRA and Michael J. and Allyn S. Pophin, owners of residential property located at 602 McCarroll Road, Warrington Redevelopment District, each in the amount of \$4,150 representing an in-kind match through the Warrington Tax Increment Financing (TIF), Fund 151, Cost Center 370114, replacement roof; and
- B. Authorize the Chairman to sign the Funding and Lien Agreements and any related documents necessary to implement the Grant awards.

### **BUDGETARY IMPACT:**

Funding for the Grants will be provided as follows:

- 1. Jacobo A. Cruz and Lynn A. Cruz, Barrancas TIF, Cost Center 370116, in the amount of \$4,129
- 2. Amber Lynn Gist, Warrington TIF, Cost Center 370114, in the amount of \$4,480
- 3. Michael J. and Allyn S. Pophin, Warrington TIF, Cost Center 370114, in the amount of \$4,150