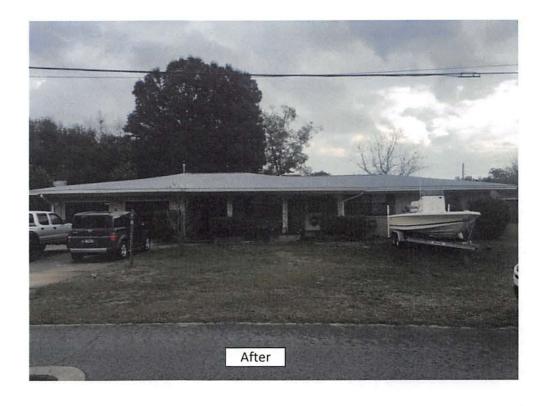

A. Approve the following three Residential Rehab Grant Program Funding and Lien Agreements:

- 1. The Agreements between Escambia County CRA and Jacobo A. Cruz and Lynn A. Cruz, as Trustees under a Trust Agreement Dated July 7, 2003 known as The Jacobo & Lynn Cruz Trust, owners of residential property located at 100 Rue Max, Barrancas Redevelopment District, each in the amount of \$4,129 representing an in-kind match through the Barrancas Tax Increment Financing (TIF), Fund 151, Cost Center 370116, replacement windows;
- 2. The Agreements between Escambia County CRA and Amber Lynn Gist, owner of residential property located at 514 Wayne Avenue, Warrington Redevelopment District, each in the amount of \$4,480 representing an in-kind match through the Warrington Tax Increment Financing (TIF), Fund 151, Cost Center 370114, replacement roof;
- 3. The Agreements between Escambia County CRA and Michael J. and Allyn S. Pophin, owners of residential property located at 602 McCarroll Road, Warrington Redevelopment District, each in the amount of \$4,150 representing an in-kind match through the Warrington Tax Increment Financing (TIF), Fund 151, Cost Center 370114, replacement roof; and
- B. Authorize the Chairman to sign the Funding and Lien Agreements and any related documents necessary to implement the Grant awards.

### **BUDGETARY IMPACT:**

Funding for the Grants will be provided as follows:

- 1. Jacobo A. Cruz and Lynn A. Cruz, Barrancas TIF, Cost Center 370116, in the amount of \$4,129
- 2. Amber Lynn Gist, Warrington TIF, Cost Center 370114, in the amount of \$4,480
- 3. Michael J. and Allyn S. Pophin, Warrington TIF, Cost Center 370114, in the amount of \$4,150