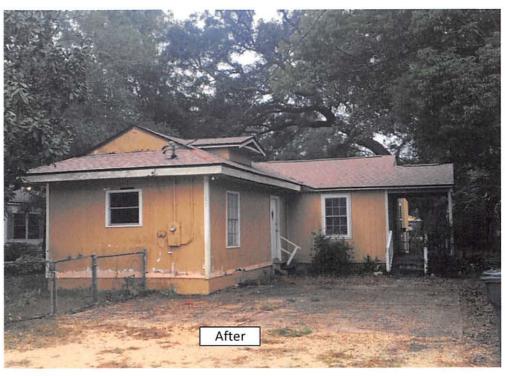

### **BACKGROUND:**

The intent of the matching Grant program is to promote private investment which will upgrade the appearance, property values, and economic activity for residential properties within the designated CRA areas. A rendering of each project is attached.