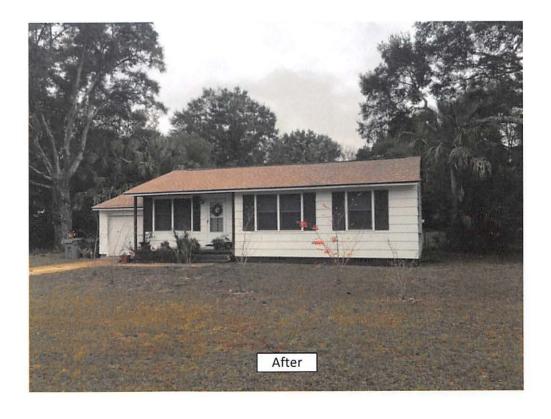

A. Approve the following three Residential Rehab Grant Program Funding and Lien Agreements:

- 1. The Agreements between Escambia County CRA and Jacobo A. Cruz and Lynn A. Cruz, as Trustees under a Trust Agreement Dated July 7, 2003 known as The Jacobo & Lynn Cruz Trust, owners of residential property located at 100 Rue Max, Barrancas Redevelopment District, each in the amount of \$4,129 representing an in-kind match through the Barrancas Tax Increment Financing (TIF), Fund 151, Cost Center 370116, replacement windows;
- 2. The Agreements between Escambia County CRA and Amber Lynn Gist, owner of residential property located at 514 Wayne Avenue, Warrington Redevelopment District, each in the amount of \$4,480 representing an in-kind match through the Warrington Tax Increment Financing (TIF), Fund 151, Cost Center 370114, replacement roof;
- 3. The Agreements between Escambia County CRA and Michael J. and Allyn S. Pophin, owners of residential property located at 602 McCarroll Road, Warrington Redevelopment District, each in the amount of \$4,150 representing an in-kind match through the Warrington Tax Increment Financing (TIF), Fund 151, Cost Center 370114, replacement roof; and
- B. Authorize the Chairman to sign the Funding and Lien Agreements and any related documents necessary to implement the Grant awards.

### **BUDGETARY IMPACT:**

Funding for the Grants will be provided as follows:

- 1. Jacobo A. Cruz and Lynn A. Cruz, Barrancas TIF, Cost Center 370116, in the amount of \$4,129
- 2. Amber Lynn Gist, Warrington TIF, Cost Center 370114, in the amount of \$4,480
- 3. Michael J. and Allyn S. Pophin, Warrington TIF, Cost Center 370114, in the amount of \$4,150