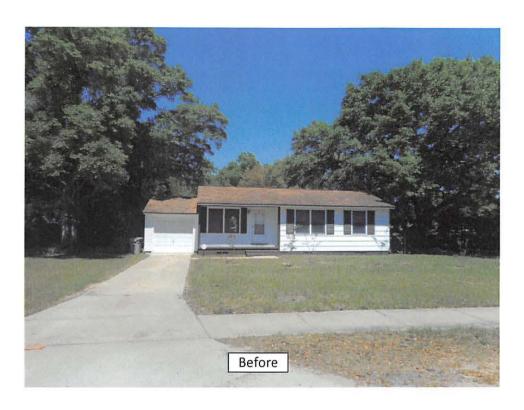

A. Approve the following three Residential Rehab Grant Program Funding and Lien Agreements:

- 1. The Agreements between Escambia County CRA and Jacobo A. Cruz and Lynn A. Cruz, as Trustees under a Trust Agreement Dated July 7, 2003 known as The Jacobo & Lynn Cruz Trust, owners of residential property located at 100 Rue Max, Barrancas Redevelopment District, each in the amount of \$4,129 representing an in-kind match through the Barrancas Tax Increment Financing (TIF), Fund 151, Cost Center 370116, replacement windows;
- 2. The Agreements between Escambia County CRA and Amber Lynn Gist, owner of residential property located at 514 Wayne Avenue, Warrington Redevelopment District, each in the amount of \$4,480 representing an in-kind match through the Warrington Tax Increment Financing (TIF), Fund 151, Cost Center 370114, replacement roof;
- 3. The Agreements between Escambia County CRA and Michael J. and Allyn S. Pophin, owners of residential property located at 602 McCarroll Road, Warrington Redevelopment District, each in the amount of \$4,150 representing an in-kind match through the Warrington Tax Increment Financing (TIF), Fund 151, Cost Center 370114, replacement roof; and
- B. Authorize the Chairman to sign the Funding and Lien Agreements and any related documents necessary to implement the Grant awards.

### **BUDGETARY IMPACT:**

Funding for the Grants will be provided as follows:

- 1. Jacobo A. Cruz and Lynn A. Cruz, Barrancas TIF, Cost Center 370116, in the amount of \$4,129
- 2. Amber Lynn Gist, Warrington TIF, Cost Center 370114, in the amount of \$4,480
- 3. Michael J. and Allyn S. Pophin, Warrington TIF, Cost Center 370114, in the amount of \$4,150