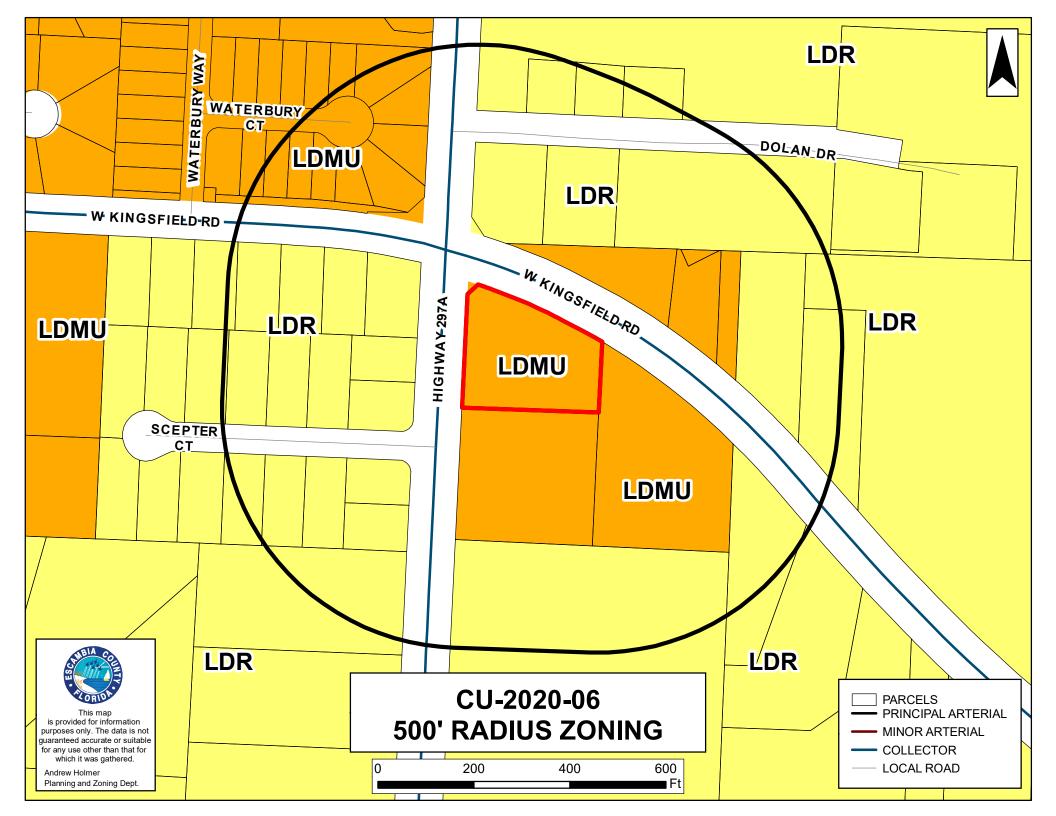

by: Deborah A. Gulsby

3. Case No.:CU-2020-06

Address: 305 W Kingsfield Rd.

Request: Conditional Use request to allow medium scale retail sales in

LDMU zoning

Requested A

Allara Mills Gutcher, AICP, Agent for Brown Project-297A