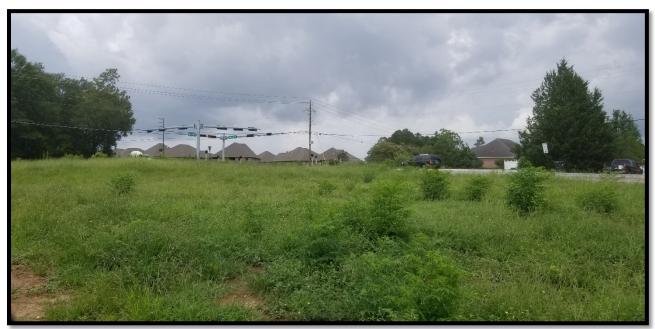

ross HWY 297A to the west is a platted subdivision called Kingsfield Estates. This subdivision is also within the MU-S Future Land Use category. The zoning district is Low-Density Residential (LDR). West of that the Hanley Downs subdivision is additionally within the MU-S Future Land Use category. Like the parcel where the neighborhood retail store is to be located, the Hanley Downs subdivision is located in the LDMU zoning district.

The Bentley Oaks subdivision, as seen in the background of Figure 2, is northwest of the parcel where the neighborhood retail store will be located. The Bentley Oaks subdivision is also within the MU-S Future Land Use category. The Bentley Oaks subdivision is similarly located in the LDMU zoning district.

Figure 2. View from East Side of the Subject Parcel



#### **APPLICABLE POLICIES AND REGULATIONS**

As previously mentioned, the site is currently designated with a Future Land Use category of MU-S (Figure 3). All properties adjacent and surrounding this site are also designated with a Future Land Use category of MU-S. The current zoning designation for the site is LDMU. No Future Land Use amendment or rezoning will be required to allow the proposed development.

Descriptions of the Future Land Use category and zoning district for the site are provided below:

Future Land Use Category: Mixed-Use Suburban (MU-S)1

General Description of MU-S Future Land Use category: "Intended for a mix of residential and non-residential uses while promoting compatible infill development and the separation of urban and suburban land uses."

MU-S Allowable Us