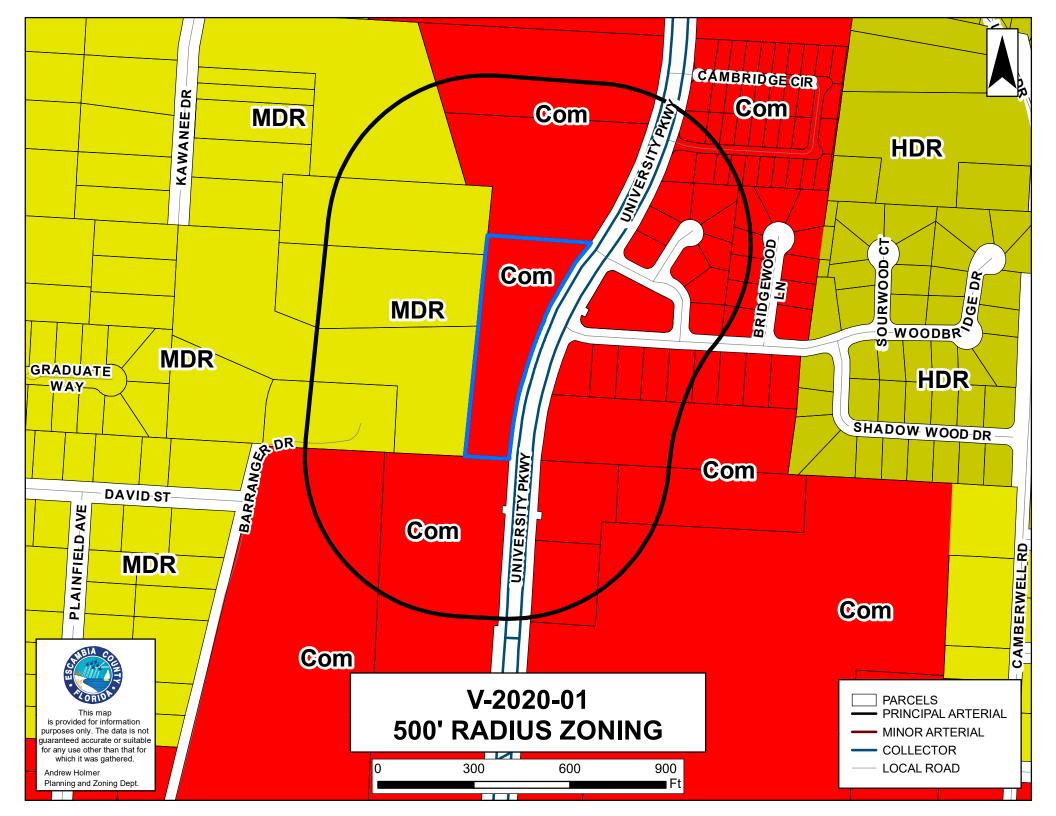

 Meeting Date:
 08/26/2020

 CASE:
 V-2020-01

APPLICANT: Brian Walker, Agent for Jesta Towers, Inc., Owner

**ADDRESS:** 9600 University Parkway

PROPERTY REFERENCE NO.: 05-1S-30-0509-000-010

**ZONING DISTRICT**: Com **FUTURE LAND USE**: MU-U