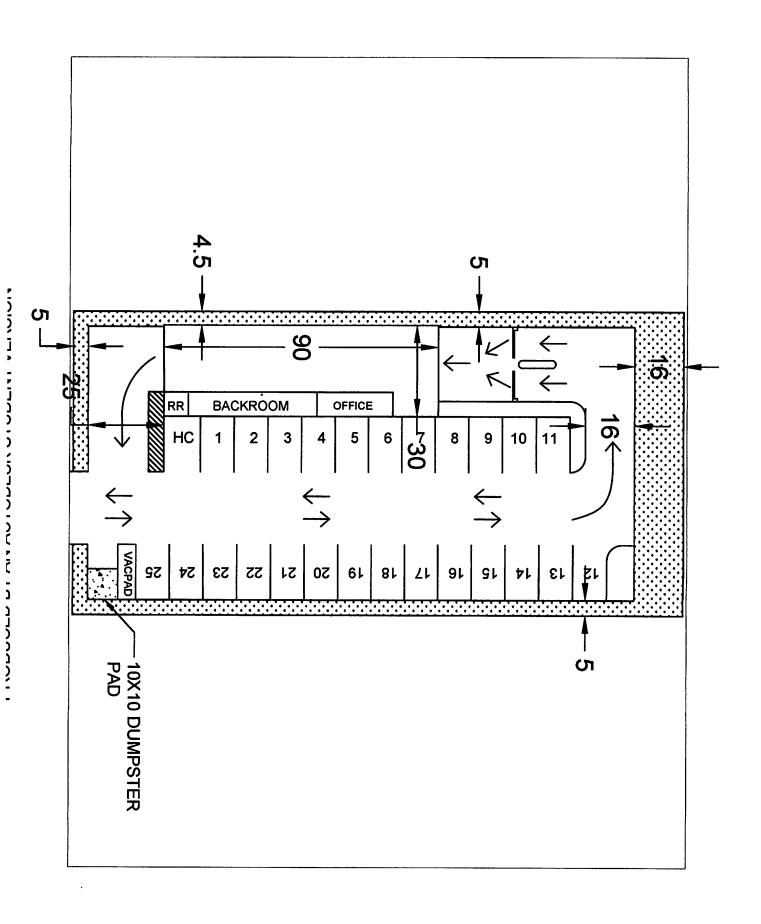

# 6. Consideration of the following cases:

1. Case No.:V-2020-01

Address: 9600 University Parkway

Request: The applicant is seeking a variance to increase the number of

parking spaces

Requested Brian Walker, Agent for Jesta Towers, Inc., Owner

by:

2. Case No.:V-2020-02

Address: 178 E Nine Mile Rd

Request: Variance to west side/ left side yard setback of property from

10 feet to 4.5 feet

Requested Paul Salter/ Salter Company, Agent for Clarence B Jr &