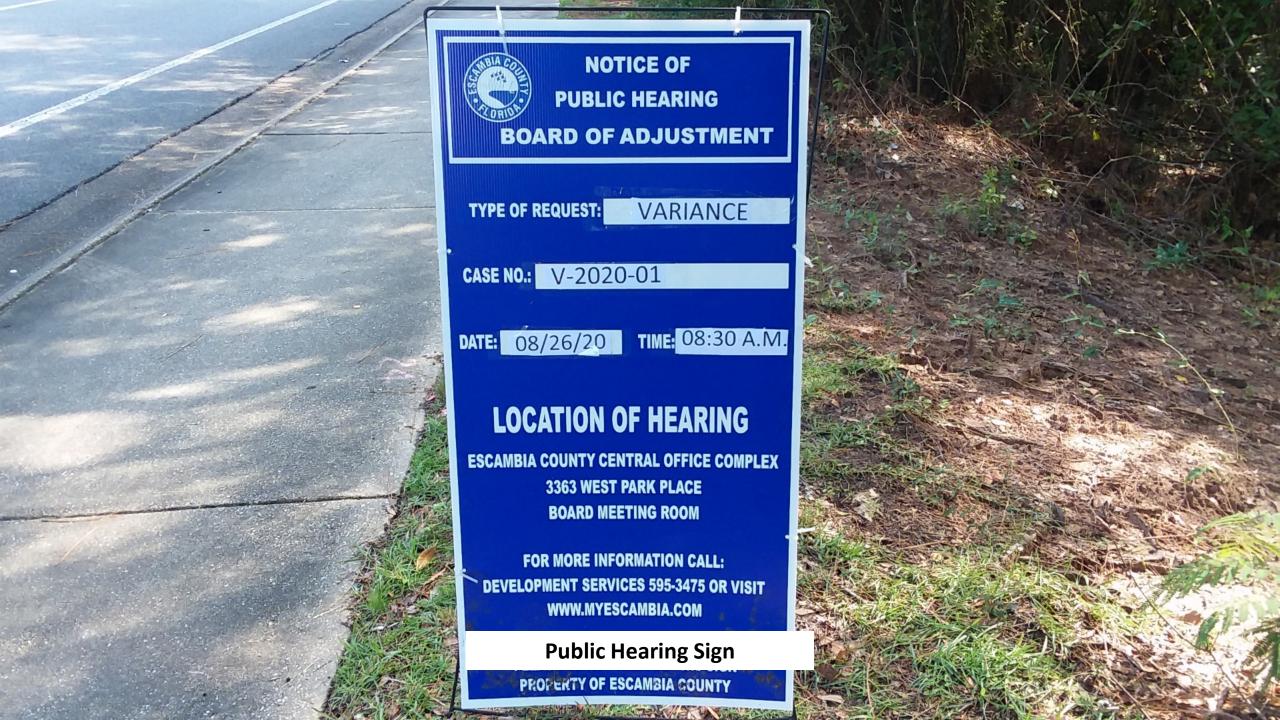

# 6. Consideration of the following cases:

1. Case No.:V-2020-01

Address: 9600 University Parkway

Request: The applicant is seeking a variance to increase the number of

parking spaces

Requested Brian Walker, Agent for Jesta Towers, Inc., Owner

 Meeting Date:
 08/26/2020

 CASE:
 V-2020-01

APPLICANT: Brian Walker, Agent for Jesta Towers, Inc., Owner

**ADDRESS:** 9600 University Parkway

PROPERTY REFERENCE NO.: 05-1S-30-0509-000-010

**ZONING DISTRICT**: Com **FUTURE LAND USE**: MU-U

#### REQUESTED VARIANCE:

The applicant is seeking a variance to increase the number of parking spaces. The applicant seeks to increase the total number of allowable parking spaces to 131 which will result in a 32% increase in the parking required for this proposed use. Per the Land Development Code (LDC), the required amount of parking for the proposed 66-unit multifamily development stories is 99 parking spaces. The LDC requires 1.5 spaces per unit for multifamily uses.