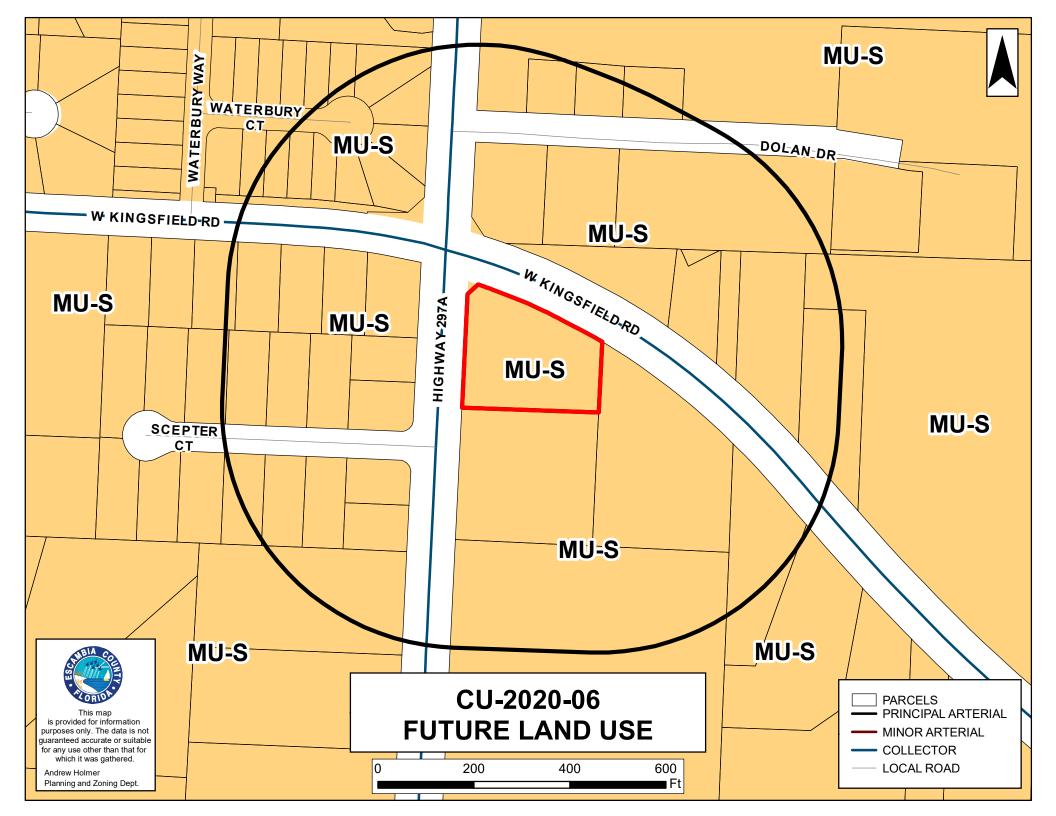

by: Deborah A. Gulsby

3. Case No.:CU-2020-06

Address: 305 W Kingsfield Rd.

Request: Conditional Use request to allow medium scale retail sales in

LDMU zoning

Requested A

Allara Mills Gutcher, AICP, Agent for Brown Project-297A