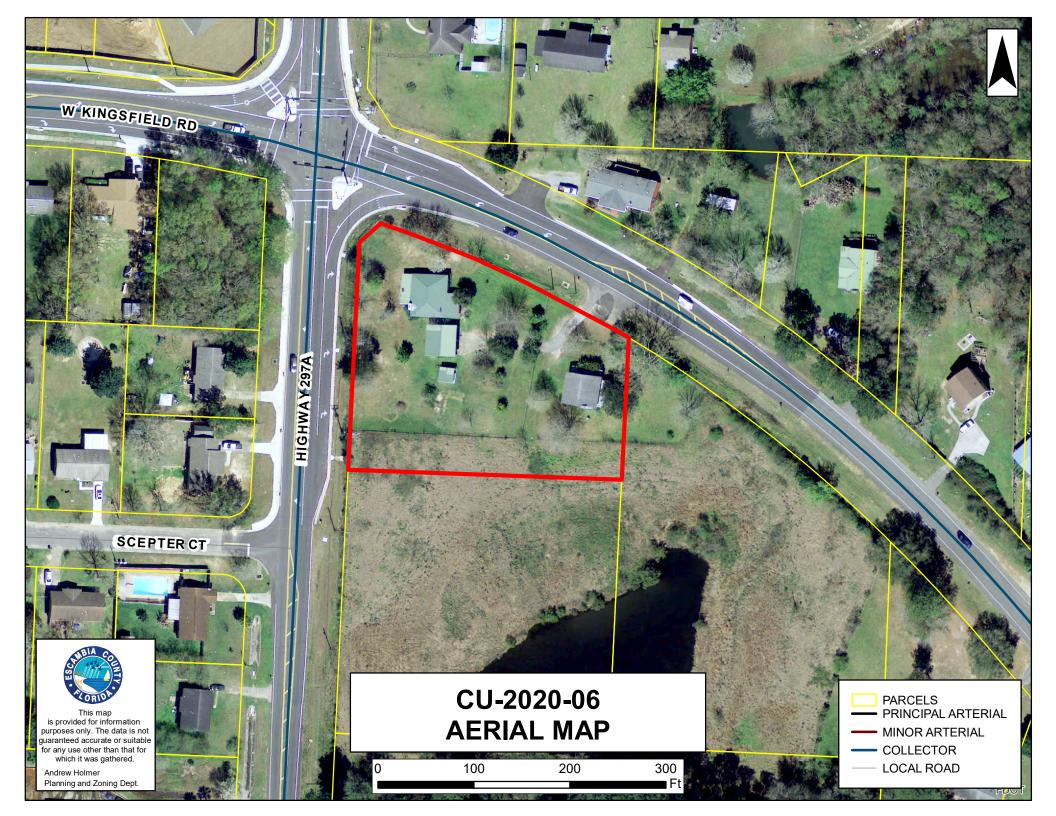

by: Deborah A. Gulsby

3. Case No.:CU-2020-06

Address: 305 W Kingsfield Rd.

Request: Conditional Use request to allow medium scale retail sales in

LDMU zoning

Requested A

Allara Mills Gutcher, AICP, Agent for Brown Project-297A