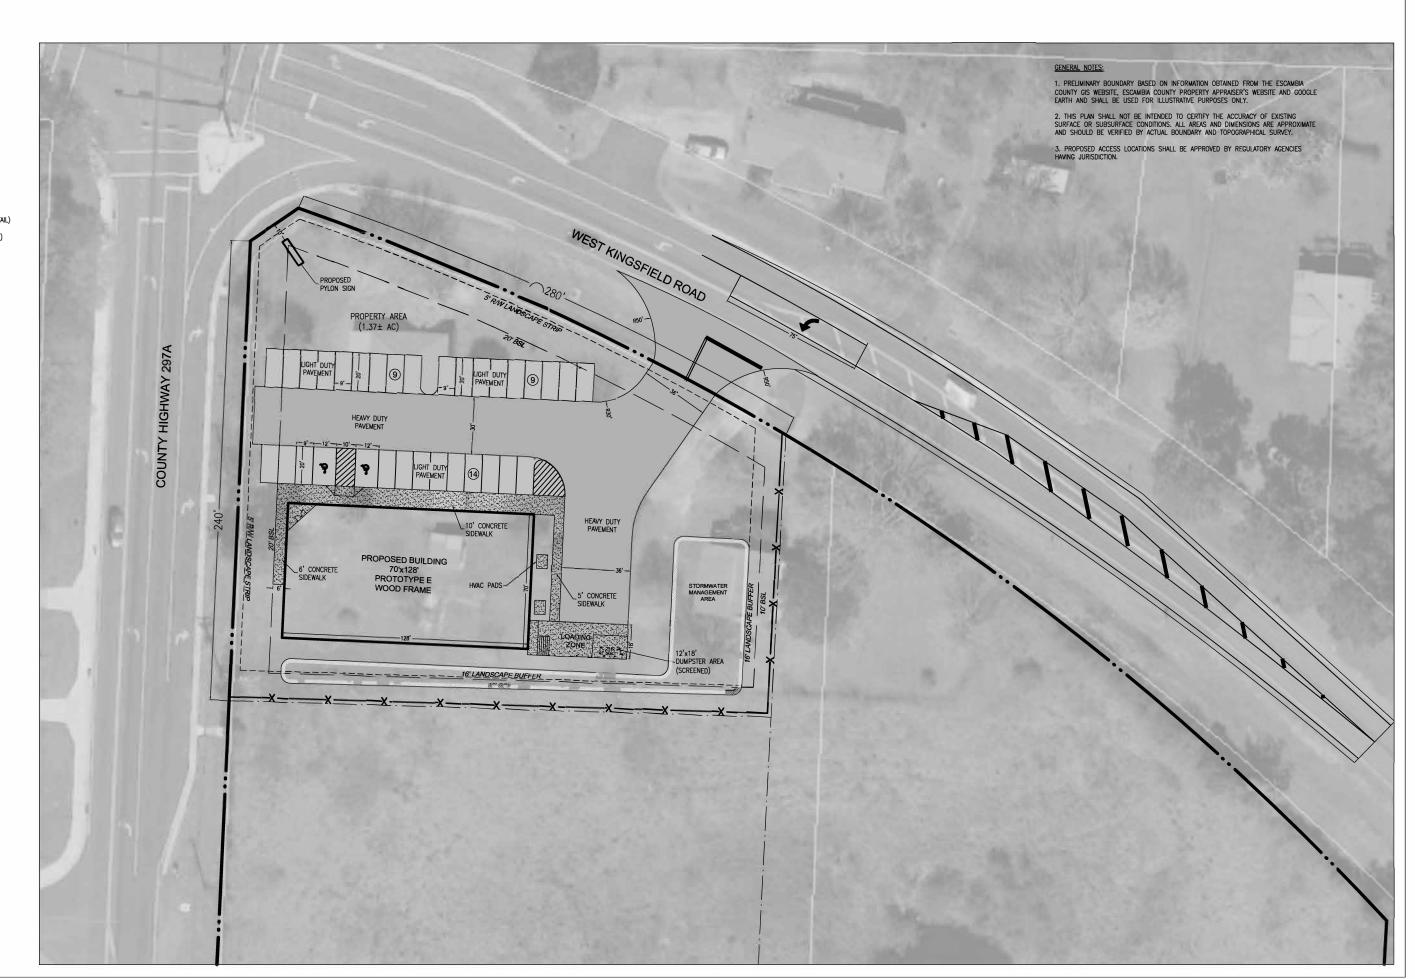

by: Deborah A. Gulsby

3. Case No.:CU-2020-06

Address: 305 W Kingsfield Rd.

Request: Conditional Use request to allow medium scale retail sales in

LDMU zoning

Requested A

Allara Mills Gutcher, AICP, Agent for Brown Project-297A