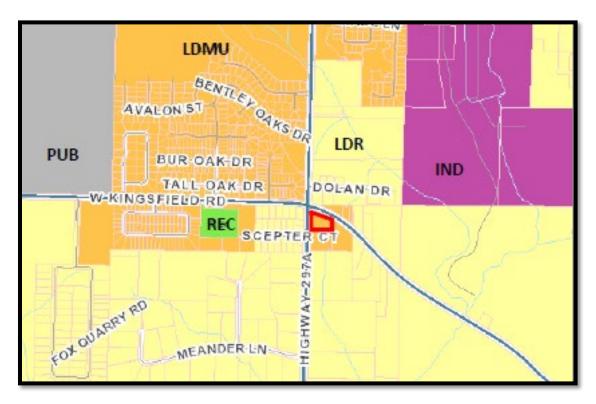

welling unit density and diversity than the low density residential district.

Permitted uses in the LDMU zoning district include manufactured homes within manufactured home parks or subdivisions, single family dwellings including townhouses and zero lot line subdivisions, two-family dwellings, and multifamily dwellings up to four units per building. Retail sales and services are also allowed, with gross floor area up to 6,000 sq.ft.

<sup>&</sup>lt;sup>2</sup> Escambia County Land Development Code, Section 3-2.6

per lot. Additional uses include educational, worship, and recreational in nature, with limited agricultural uses to exclude farm animals.

Free-standing retail stores (between 6,000 and 35,000 square feet) are allowed as a conditional use.

Figure 4. Escambia County Zoning Map



Source: Escambia County GIS

Approximate Project Boundary

Zoning Districts:

LDR = Low Density Residential LDMU = Low-density Mixed Use

REC = Recreation

IND = Industrial PUB = Public

The development standards for a parcel zoned LDMU are shown in Table 1, and are compared to the adjacent zoning district criteria.

Table 1. Zoning District Regulations Assigned to Subject Parcel and Parcels Contiguous to the Site

| Criteria          | LDMU                                                                                                                                | LDR                                                             |
|-------------------|-------------------------------------------------------------------------------------------------------------------------------------|--