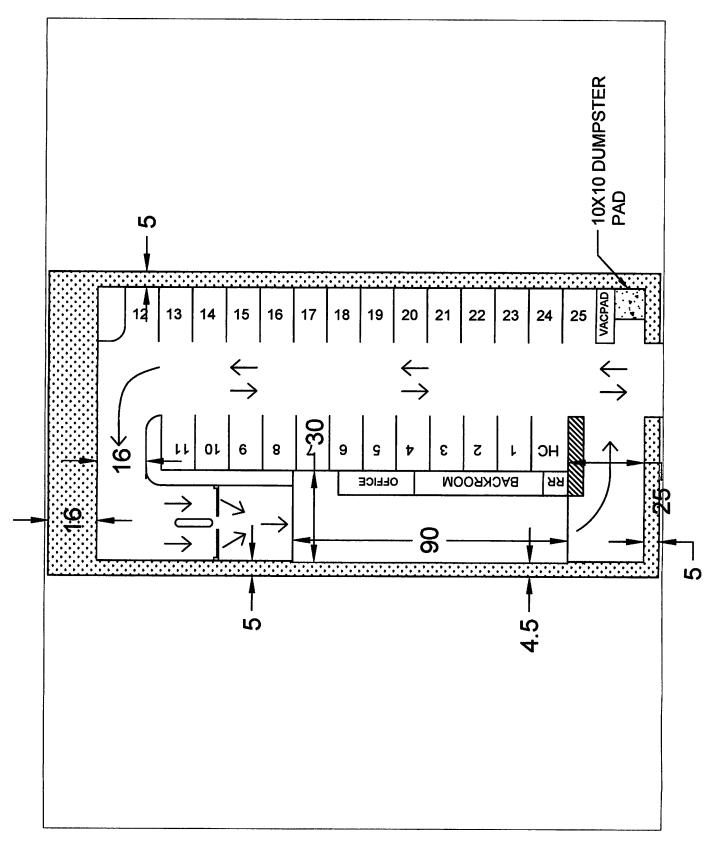

# 6. Consideration of the following cases:

1. Case No.:V-2020-01

Address: 9600 University Parkway

Request: The applicant is seeking a variance to increase the number of

parking spaces

Requested Brian Walker, Agent for Jesta Towers, Inc., Owner

by:

2. Case No.:V-2020-02

Address: 178 E Nine Mile Rd

Request: Variance to west side/ left side yard setback of property from

10 feet to 4.5 feet

Requested Paul Salter/ Salter Company, Agent for Clarence B Jr &