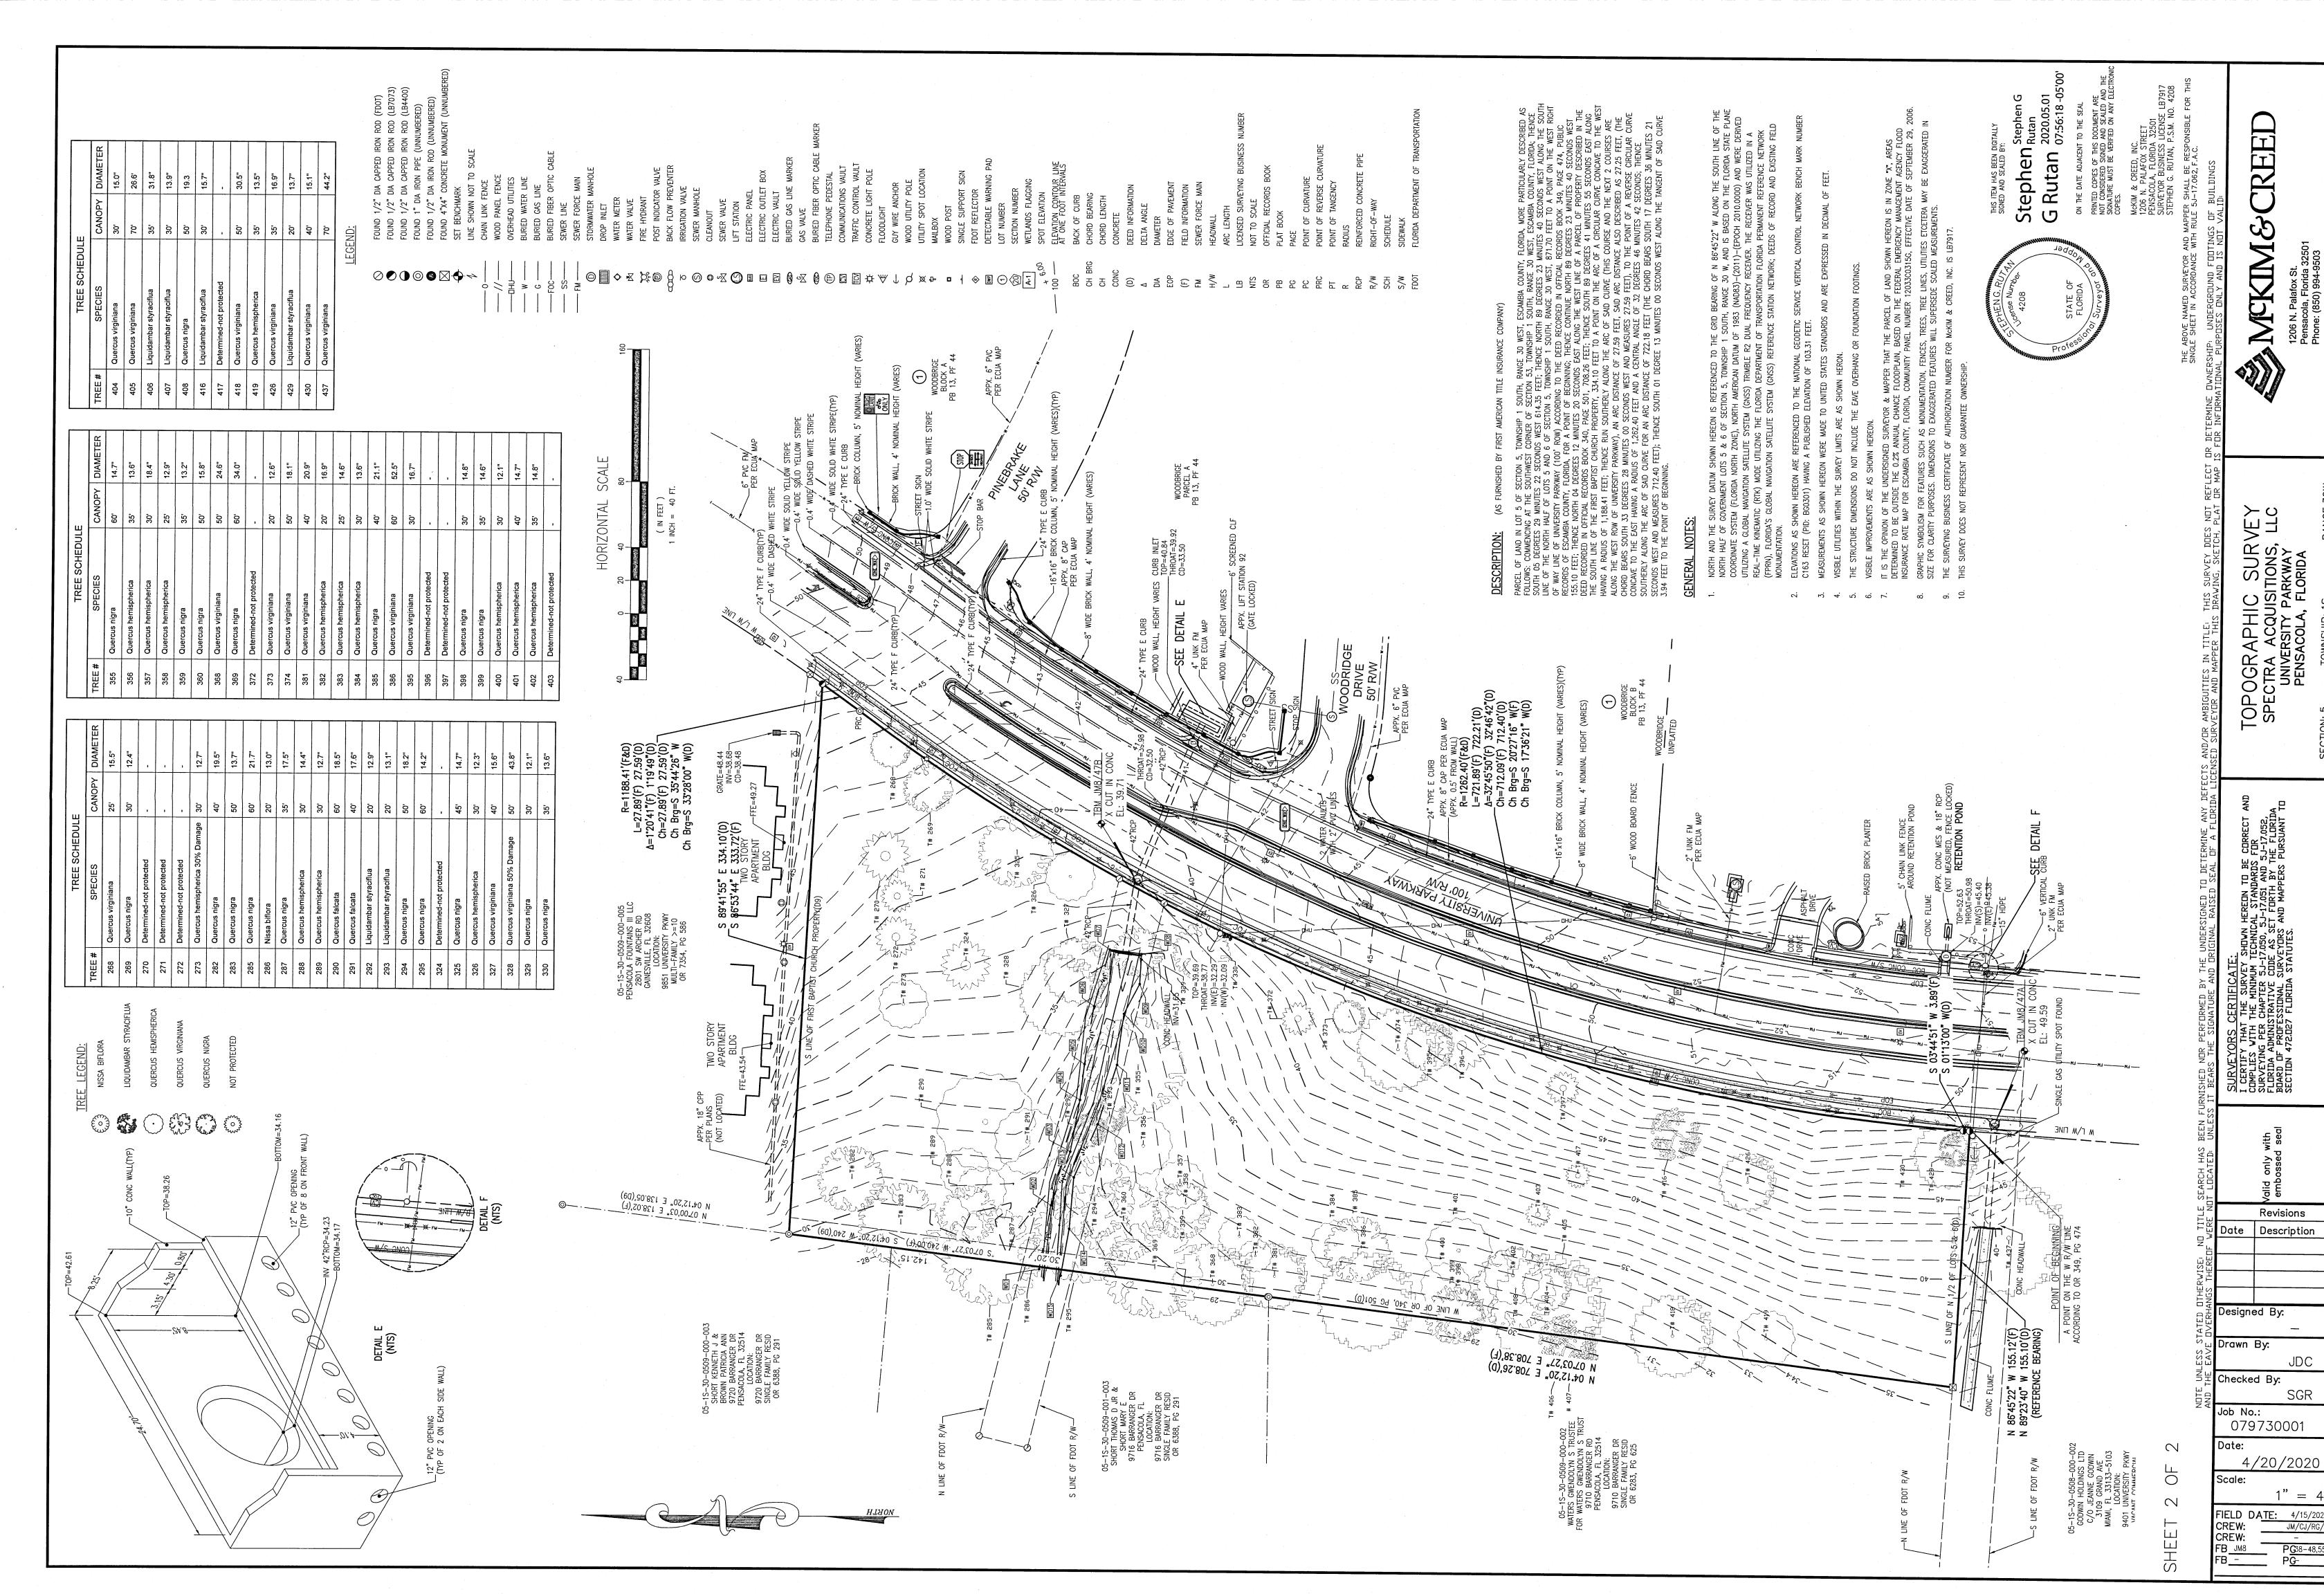

# 6. Consideration of the following cases:

1. Case No.:V-2020-01

Address: 9600 University Parkway

Request: The applicant is seeking a variance to increase the number of

parking spaces

Requested Brian Walker, Agent for Jesta Towers, Inc., Owner

 Meeting Date:
 08/26/2020

 CASE:
 V-2020-01

APPLICANT: Brian Walker, Agent for Jesta Towers, Inc., Owner

**ADDRESS:** 9600 University Parkway

PROPERTY REFERENCE NO.: 05-1S-30-0509-000-010

**ZONING DISTRICT**: Com **FUTURE LAND USE**: MU-U

#### FINDINGS-OF-FACT

Special conditions and circumstances do exist which are peculiar to the land which are not applicable to other lands, structures or buildings in the same zoning district. The parcel is narrow and elongated, reducing the buildable area. The applicant wishes to construct multifamily residential units which will be marketed for housing of university students. The nature of the proposed multifamily development will be an apartment complex with units containing multiple individual bedroom units, resulting in the need for additional parking. The site is unique in that the site appears to abut wetlands to the east and the site itself contains a ditch/hydrological feature. Additional review and permitting