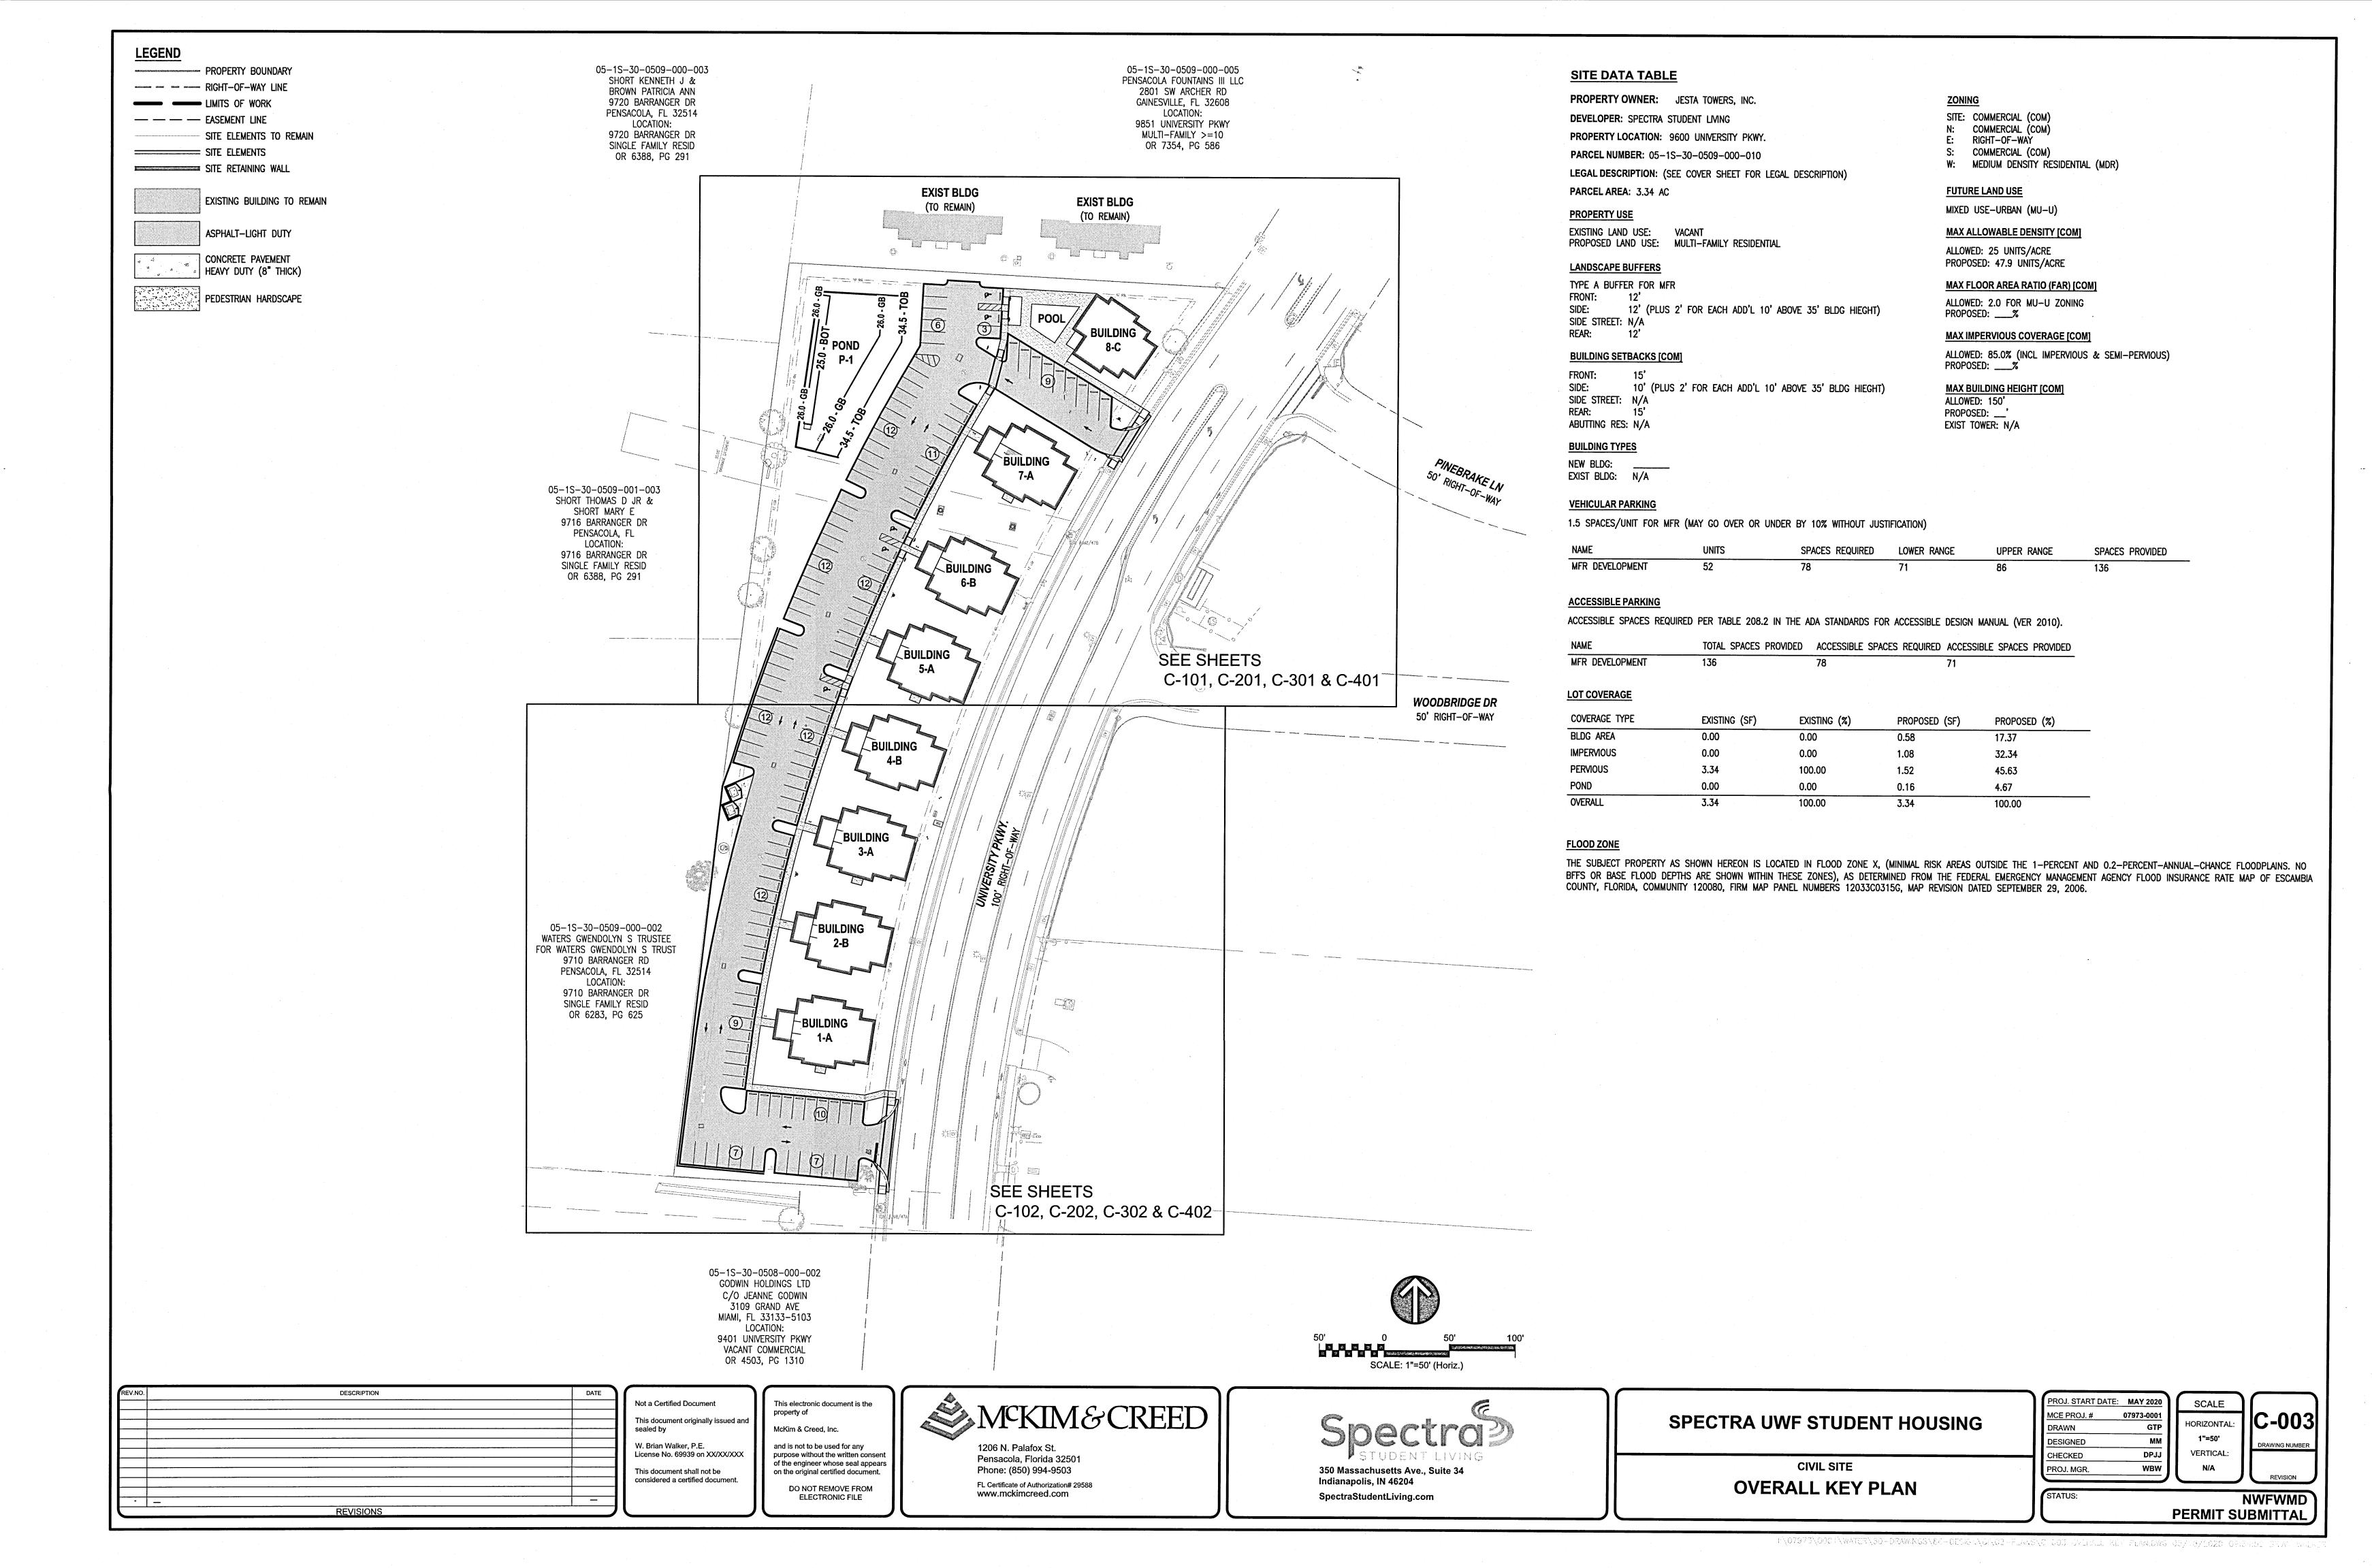

# 6. Consideration of the following cases:

1. Case No.:V-2020-01

Address: 9600 University Parkway

Request: The applicant is seeking a variance to increase the number of

parking spaces

Requested Brian Walker, Agent for Jesta Towers, Inc., Owner

 Meeting Date:
 08/26/2020

 CASE:
 V-2020-01

APPLICANT: Brian Walker, Agent for Jesta Towers, Inc., Owner

**ADDRESS:** 9600 University Parkway

PROPERTY REFERENCE NO.: 05-1S-30-0509-000-010

**ZONING DISTRICT**: Com **FUTURE LAND USE**: MU-U

#### REQUESTED VARIANCE:

The applicant is seeking a variance to increase the number of parking spaces. The applicant seeks to increase the total number of allowable parking spaces to 131 which will result in a 32% increase in the parking required for this proposed use. Per the Land Development Code (LDC), the required amount of parking for the proposed 66-unit multifamily development stories is 99 parking spaces. The LDC requires 1.5 spaces per unit for multifamily uses.

#### FINDINGS-OF-FACT

Special conditions and circumstances do exist which are peculiar to the land which are not applicable to other lands, structures or buildings in the same zoning district. The parcel is narrow and elongated, reducing the buildable area. The applicant wishes to construct multifamily residential units which will be marketed for housing of university students. The nature of the proposed multifamily development will be an apartment complex with units containing multiple individual bedroom units, resulting in the need for additional parking. The site is unique in that the site appears to abut wetlands to the east and the site itself contains a ditch/hydrological feature. Additional review and permitting

### FINDINGS-OF-FACT

The variance is not the minimum variance. The parking requirements of the land development code for multifamily dwellings could be met as the number of parking spaces that would be needed for the proposed 66 proposed dwelling units is 99. The

parking variance requested is for 132 parking spaces.