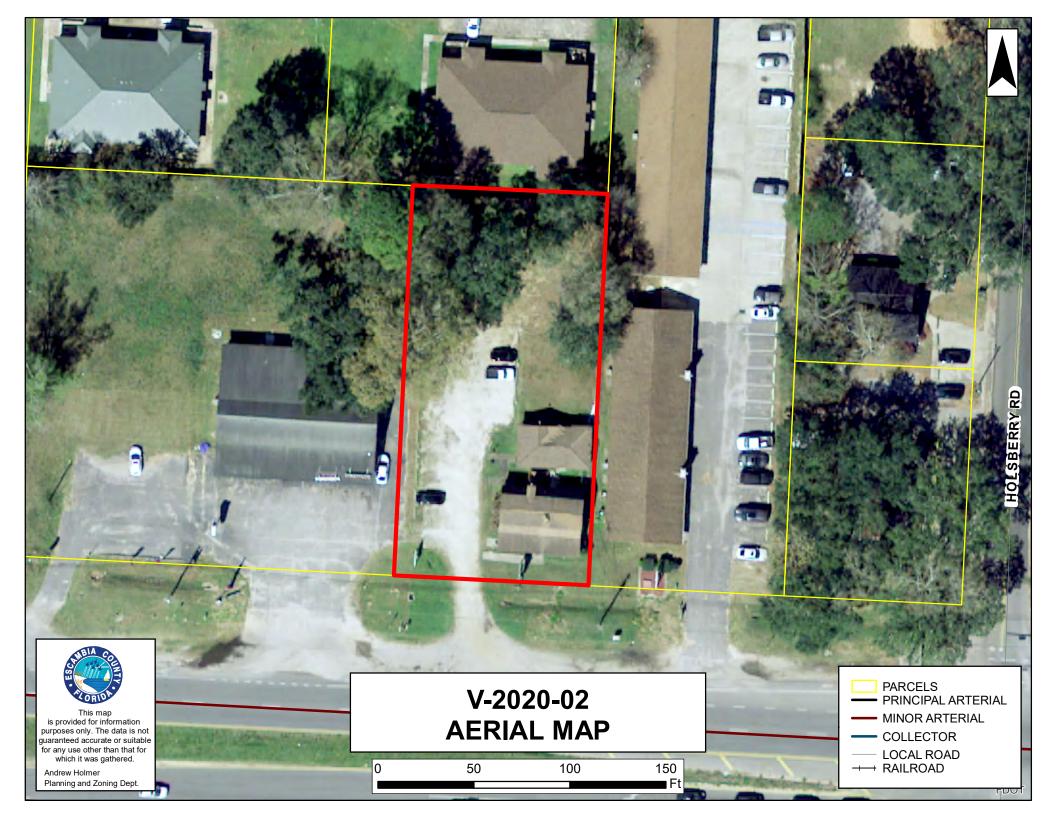

by:

2. Case No.:V-2020-02

Address: 178 E Nine Mile Rd

Request: Variance to west side/ left side yard setback of property from

10 feet to 4.5 feet

Requested Paul Salter/ Salter Company, Agent for Clarence B Jr &