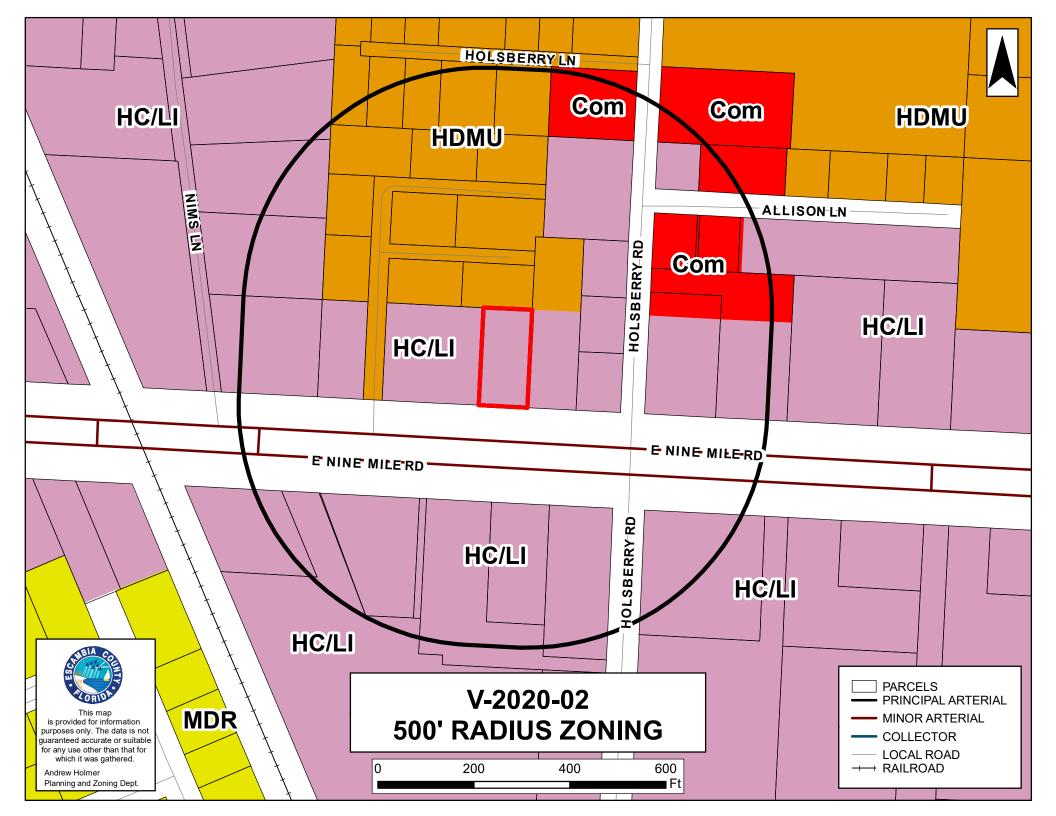

by:

2. Case No.:V-2020-02

Address: 178 E Nine Mile Rd

Request: Variance to west side/ left side yard setback of property from

10 feet to 4.5 feet

Requested Paul Salter/ Salter Company, Agent for Clarence B Jr &