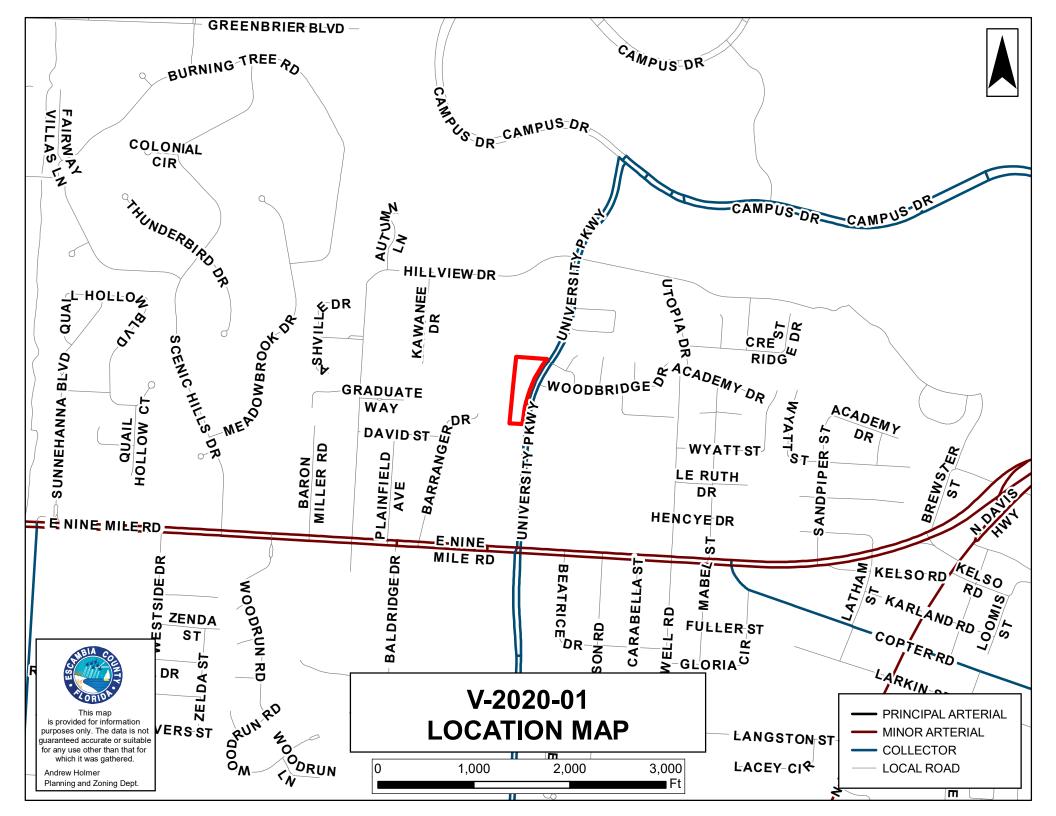

 Meeting Date:
 08/26/2020

 CASE:
 V-2020-01

APPLICANT: Brian Walker, Agent for Jesta Towers, Inc., Owner

**ADDRESS:** 9600 University Parkway

PROPERTY REFERENCE NO.: 05-1S-30-0509-000-010

**ZONING DISTRICT**: Com **FUTURE LAND USE**: MU-U