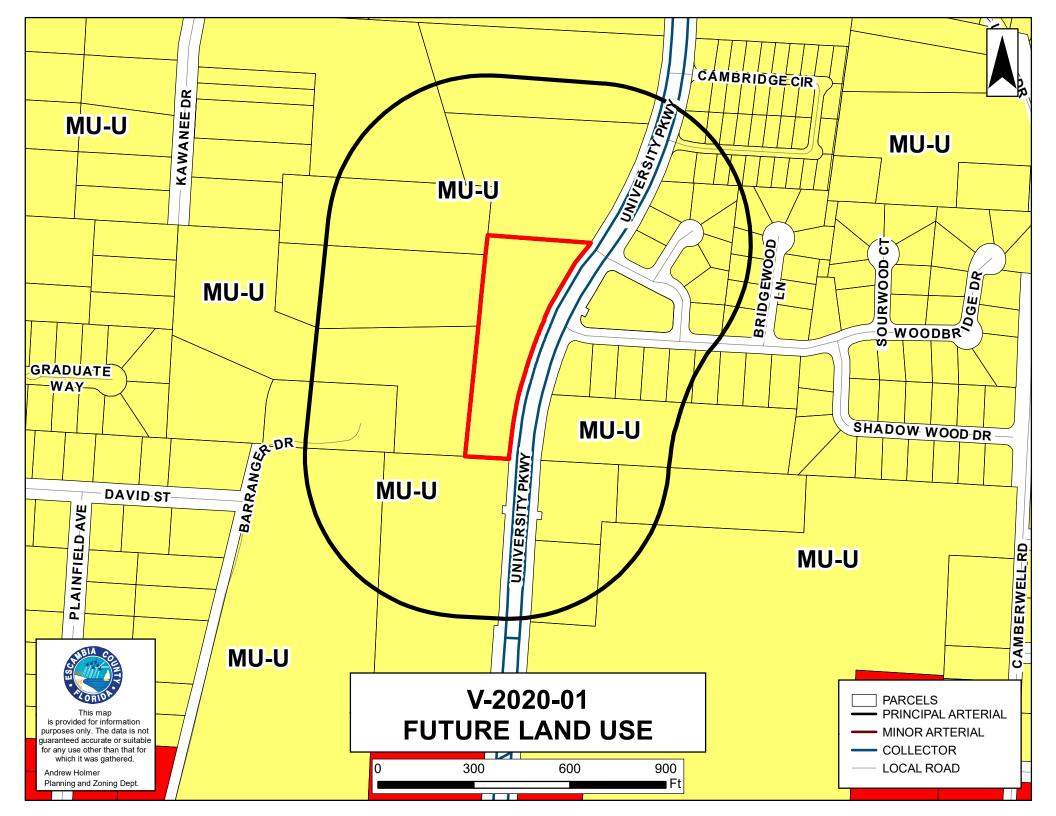

 Meeting Date:
 08/26/2020

 CASE:
 V-2020-01

APPLICANT: Brian Walker, Agent for Jesta Towers, Inc., Owner

**ADDRESS:** 9600 University Parkway

PROPERTY REFERENCE NO.: 05-1S-30-0509-000-010

**ZONING DISTRICT**: Com **FUTURE LAND USE**: MU-U