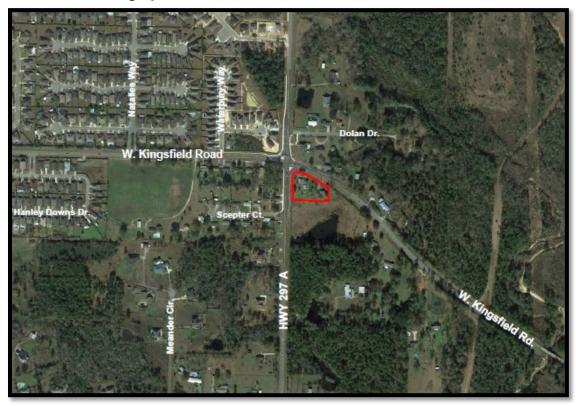

AND SETTING**

The site is located on the south side of W. Kingsfield Road, at the southeast corner of the intersection with HWY 297A in the unincorporated area of Escambia County known as Cantonment (Figure 1). The parcel is located within Section 28, Township 1 North, Range 31 West. The Escambia County Property Appraiser's Reference Number for this parcel is 28-1N-31-2202-000-000. The project encompasses the northern 1.37 acres of the 3.19 acre parent parcel.

The parcel is currently undeveloped. Two residential dwellings were recently demolished from the parcel. However, the parcel is taxed as "Multi-family <=9" by the Escambia County Property Appraiser. To the south and east are vacant lands. To the northeast is a large area owned by International Paper.

Figure 1. Aerial Photograph



Source: Google Maps 2020 Imagery

Approximate Project Boundary

Across HWY 297A to the west is a platted subdivision called Kingsfield Estates. This subdivision is also within the MU-S Future Land Use category. The zoning district is Low-Density Residential (LDR). West of that the Hanley Downs subdivision is additionally within the MU-S Future Land Use category. Like the parcel where the neighborhood retail store is to be located, the Hanley Downs subdivision is located in the LDMU zoning district.

The Bentley Oaks subdivision, as seen in the background of Figure 2, is northwest of the parcel where the neighborhood retail store will be located. The Bentley Oaks subdivision is also within the MU-S Future Land Use category. The Bentley Oaks subdivision is similarly located in the LDMU zon