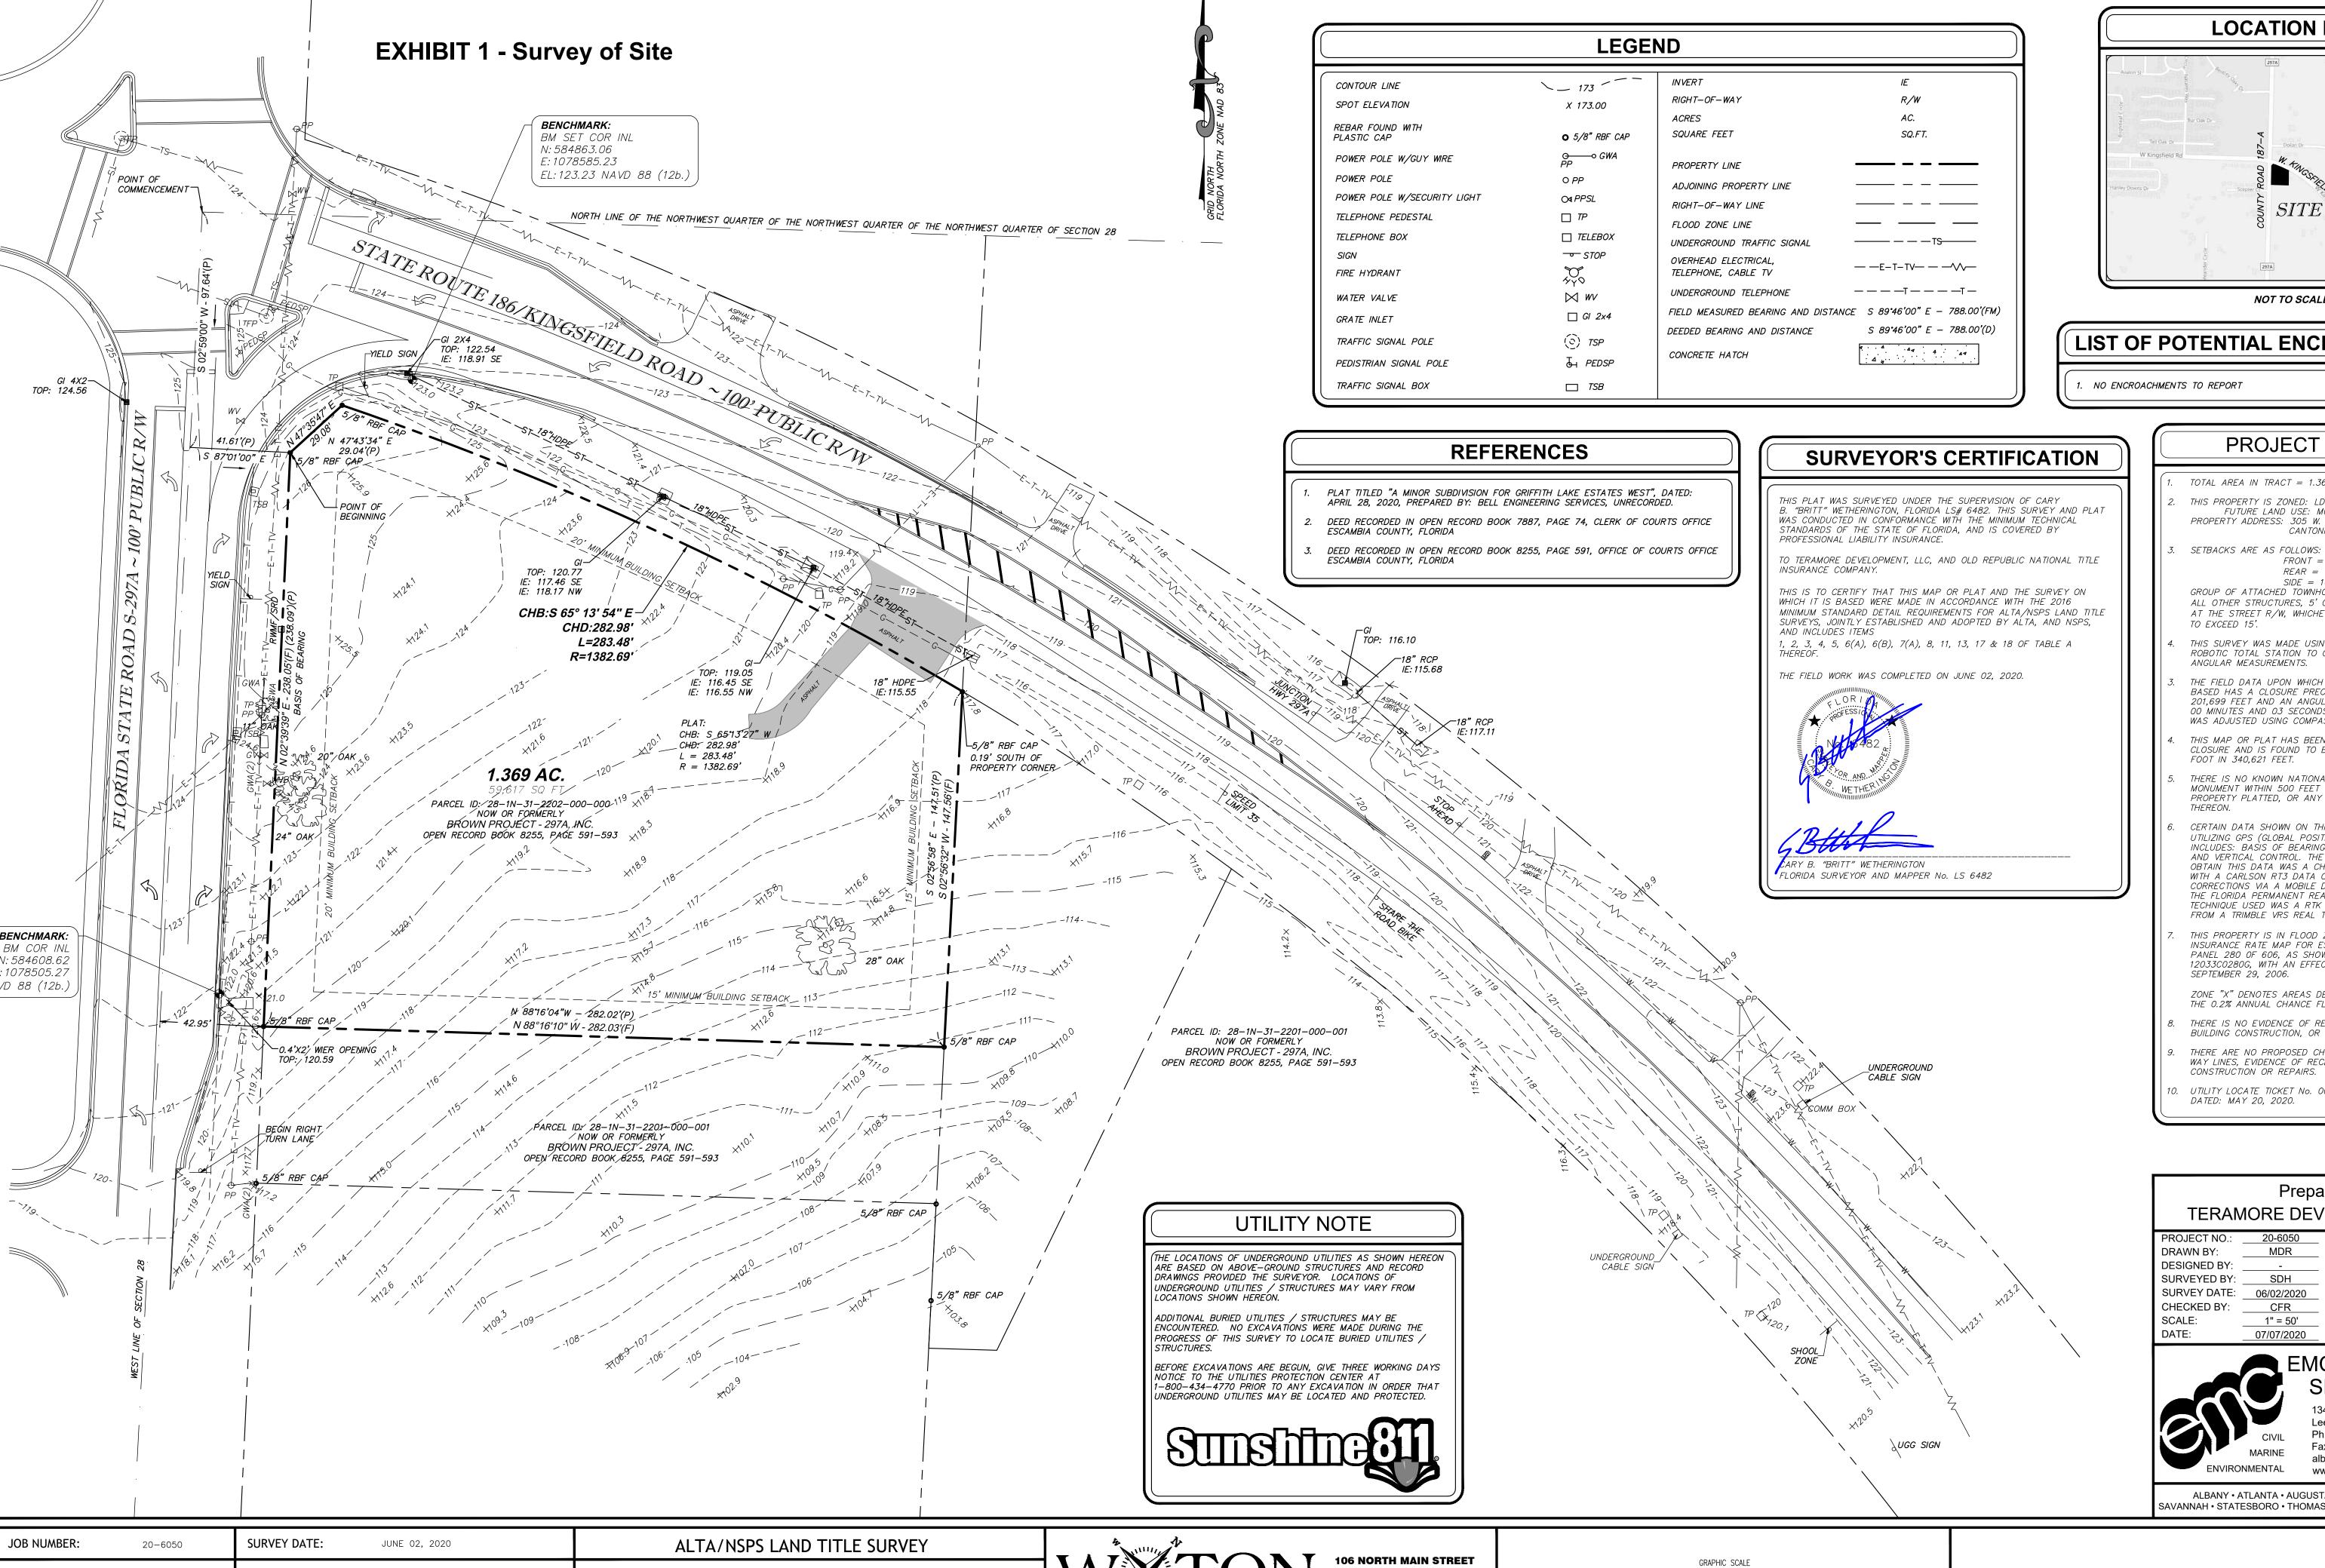

by: Deborah A. Gulsby

3. Case No.:CU-2020-06

Address: 305 W Kingsfield Rd.

Request: Conditional Use request to allow medium scale retail sales in

LDMU zoning

Requested A

Allara Mills Gutcher, AICP, Agent for Brown Project-297A

 Meeting Date:
 08/26/2020

 CASE:
 V-2020-01

APPLICANT: Brian Walker, Agent for Jesta Towers, Inc., Owner

**ADDRESS:** 9600 University Parkway

PROPERTY REFERENCE NO.: 05-1S-30-0509-000-010

**ZONING DISTRICT**: Com **FUTURE LAND USE**: MU-U