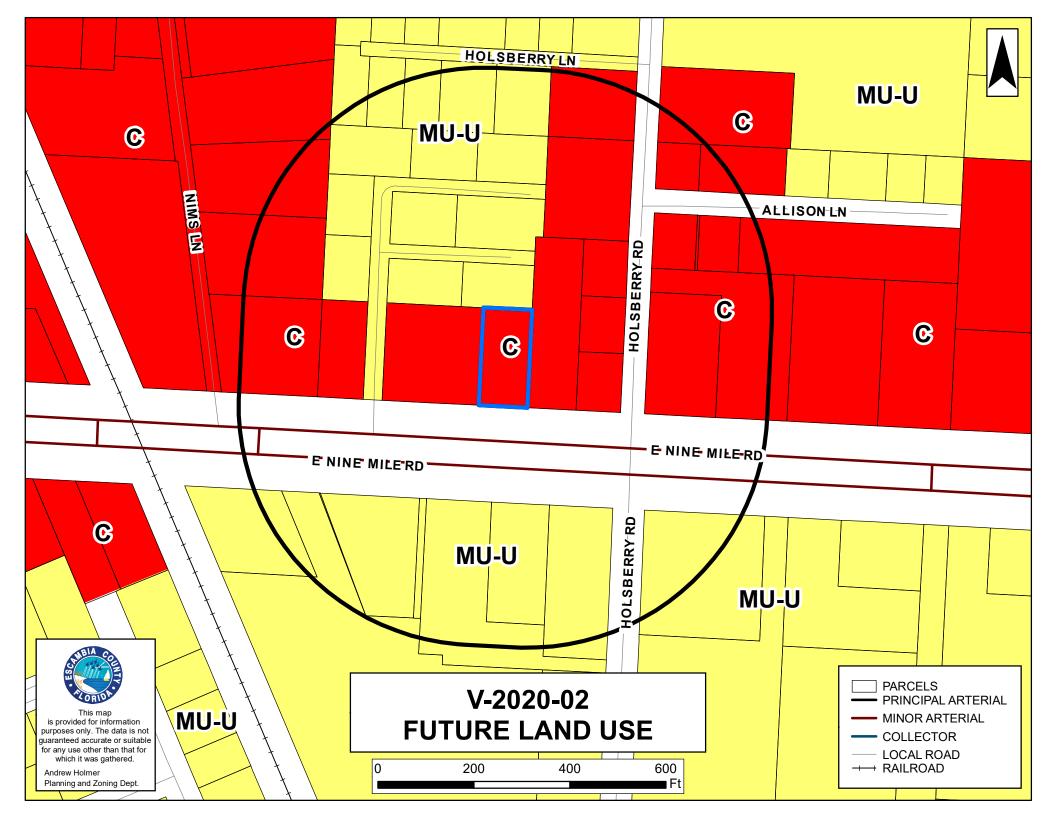

by:

2. Case No.:V-2020-02

Address: 178 E Nine Mile Rd

Request: Variance to west side/ left side yard setback of property from

10 feet to 4.5 feet

Requested Paul Salter/ Salter Company, Agent for Clarence B Jr &