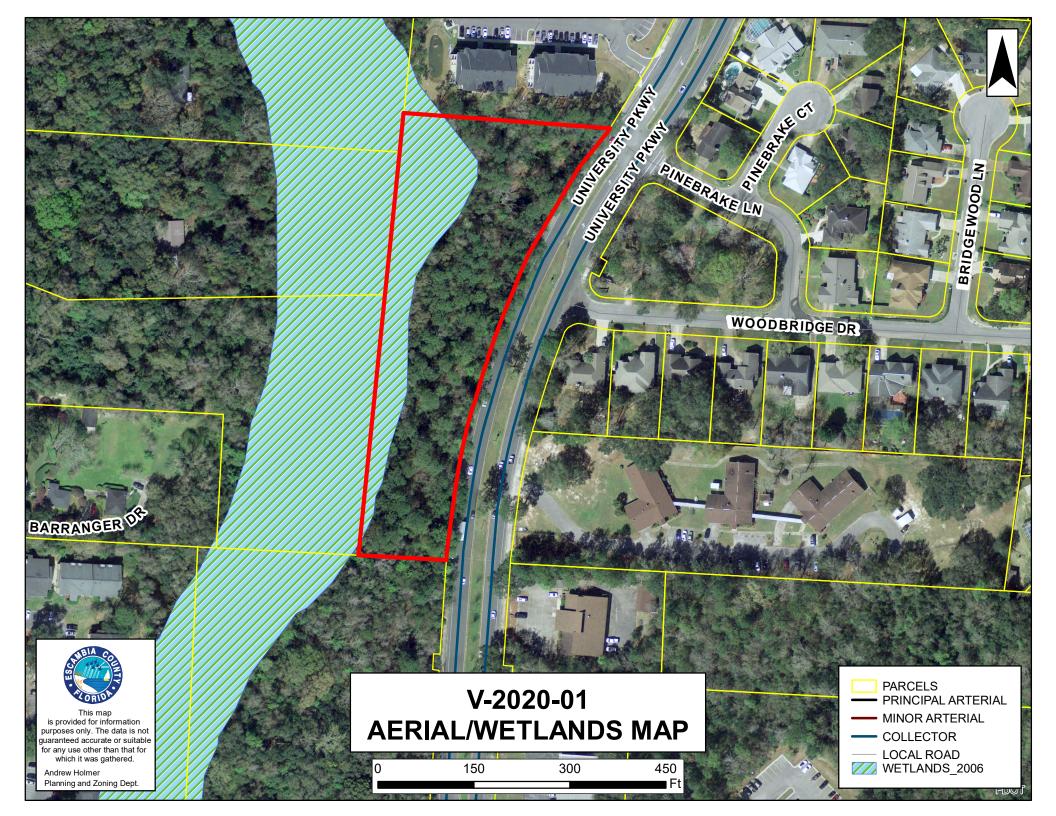

#### FINDINGS-OF-FACT

Special conditions and circumstances do exist which are peculiar to the land which are not applicable to other lands, structures or buildings in the same zoning district. The parcel is narrow and elongated, reducing the buildable area. The applicant wishes to construct multifamily residential units which will be marketed for housing of university students. The nature of the proposed multifamily development will be an apartment complex with units containing multiple individual bedroom units, resulting in the need for additional parking. The site is unique in that the site appears to abut wetlands to the east and the site itself contains a ditch/hydrological feature. Additional review and permitting

may be required by the county and/or federal and state agencies due to impact to any wetlands or possible hydrologic feature. This project is currently in review with the Development Review Committee.