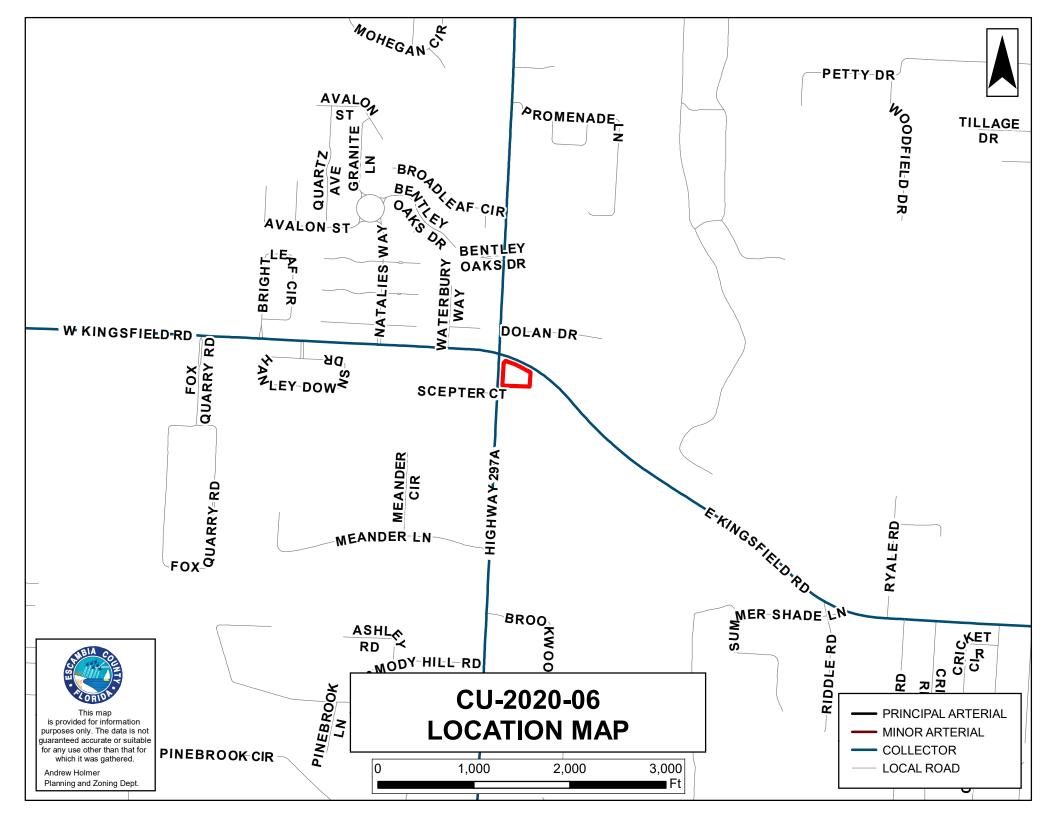

by: Deborah A. Gulsby

3. Case No.:CU-2020-06

Address: 305 W Kingsfield Rd.

Request: Conditional Use request to allow medium scale retail sales in

LDMU zoning

Requested A

Allara Mills Gutcher, AICP, Agent for Brown Project-297A