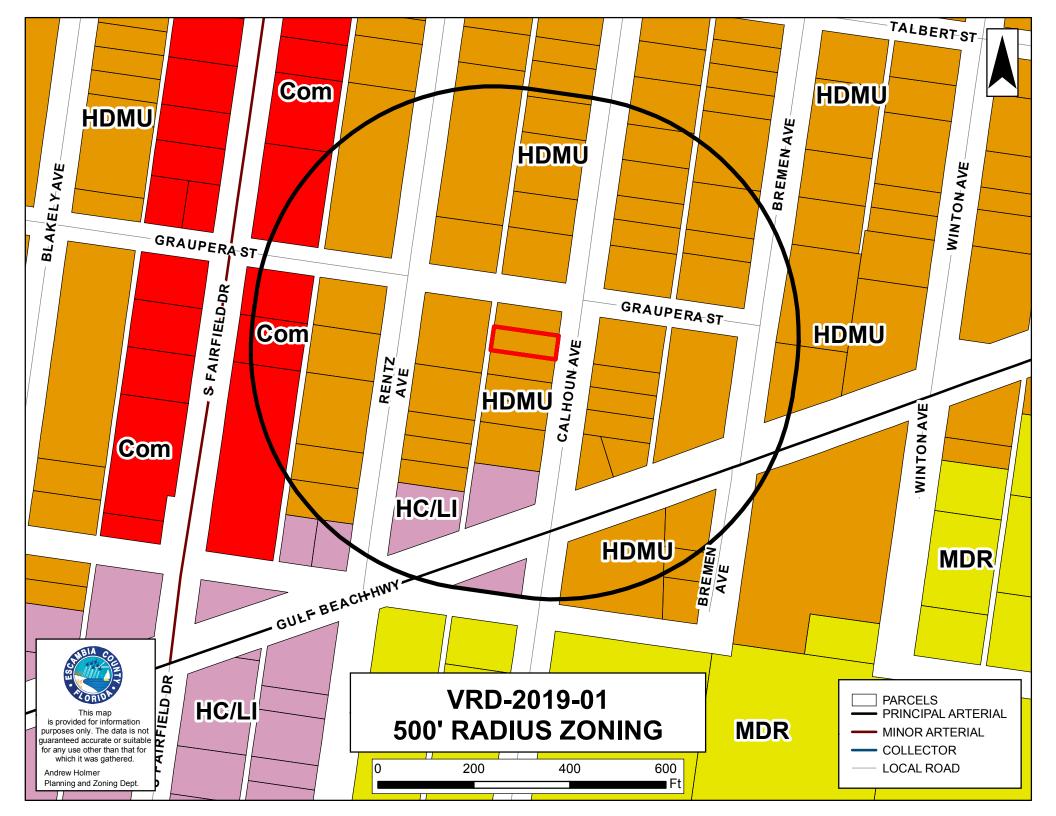

| Case No.:               | VRD-2019-01                                        |
|-------------------------|----------------------------------------------------|
| Project Address:        | 625 Calhoun Ave                                    |
| Property Reference No.: | 35-2S-31-1000-023-064                              |
| Zoning District:        | HDMU, High Density Mixed-use district (25 du/acre) |
| FLU Category:           | MU-U, Mixed-Use Urban                              |
| Overlay District:       | Warrington                                         |
| Vested Rights for:      | Allow a MH in HDMU/Warrington Overlay              |
| AIPD Area:              | AIPD-2                                             |
| Applicant:              | Lester & Tricia Hendricks, Owner                   |

#### **RECOMMENDATION:**

That the Planning Board review and make recommendation to the Board of County Commissioners (BCC) on the following Vested Rights case:

| Case No.:               | VRD-2019-01                                        |
|-------------------------|----------------------------------------------------|
| Project Address:        | 625 Calhoun Ave                                    |
| Property Reference No.: | 35-2S-31-1000-023-064                              |
| Zoning District:        | HDMU, High Density Mixed-use district (25 du/acre) |
| FLU Category:           | MU-U, Mixed-Use Urban                              |
| Overlay District:       | Warrington                                         |
| Vested Rights for:      | Allow a MH in HDMU/Warrington Overlay              |
| AIPD Area:              | AIPD-2                                             |
| Applicant:              | Lester & Tricia Hendricks, Owner                   |