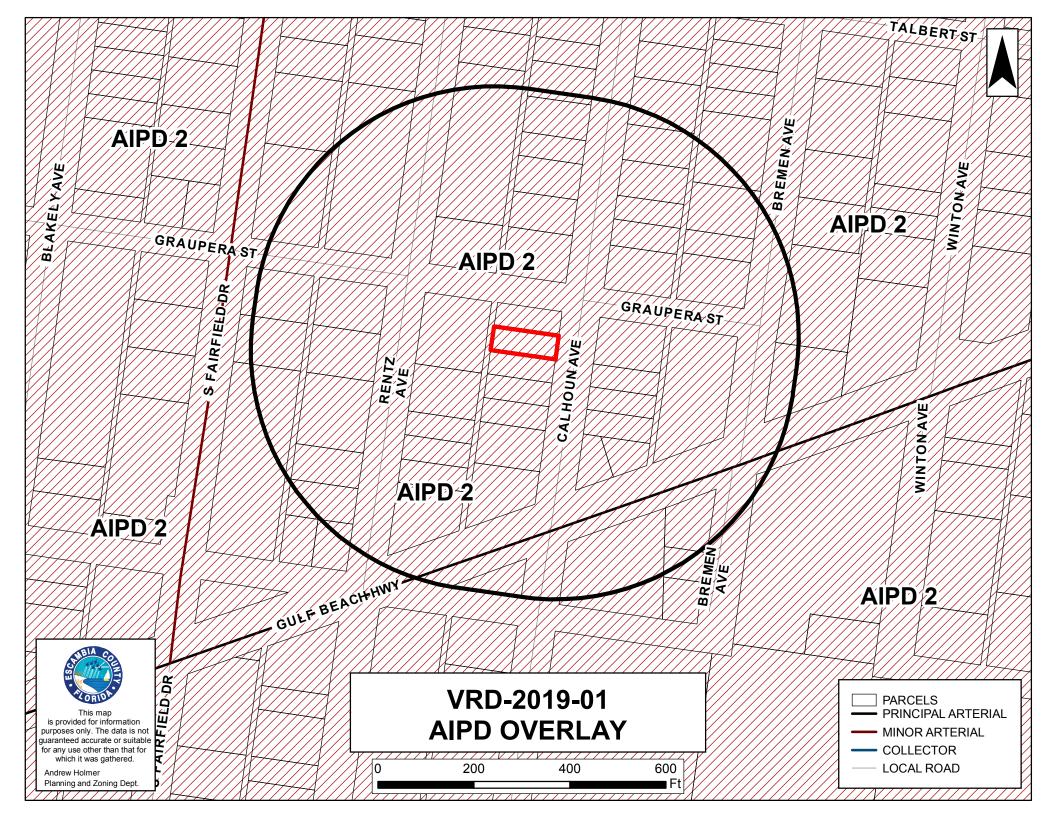

| Case No.:               | VRD-2019-01                                        |
|-------------------------|----------------------------------------------------|
| Project Address:        | 625 Calhoun Ave                                    |
| Property Reference No.: | 35-2S-31-1000-023-064                              |
| Zoning District:        | HDMU, High Density Mixed-use district (25 du/acre) |
| FLU Category:           | MU-U, Mixed-Use Urban                              |
| Overlay District:       | Warrington                                         |
| Vested Rights for:      | Allow a MH in HDMU/Warrington Overlay              |
| AIPD Area:              | AIPD-2                                             |
| Applicant:              | Lester & Tricia Hendricks, Owner                   |

#### **RECOMMENDATION:**

That the Planning Board review and make recommendation to the Board of County Commissioners (BCC) on the following Vested Rights case:

| Case No.:               | VRD-2019-01                                        |
|-------------------------|----------------------------------------------------|
| Project Address:        | 625 Calhoun Ave                                    |
| Property Reference No.: | 35-2S-31-1000-023-064                              |
| Zoning District:        | HDMU, High Density Mixed-use district (25 du/acre) |
| FLU Category:           | MU-U, Mixed-Use Urban                              |
| Overlay District:       | Warrington                                         |
| Vested Rights for:      | Allow a MH in HDMU/Warrington Overlay              |
| AIPD Area:              | AIPD-2                                             |
| Applicant:              | Lester & Tricia Hendricks, Owner                   |