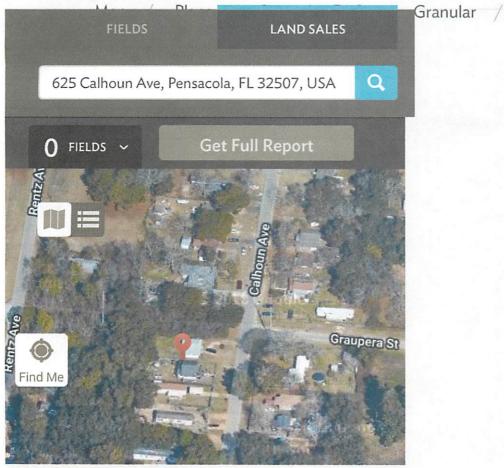

| Case No.:               | VRD-2019-01                                        |
|-------------------------|----------------------------------------------------|
| Project Address:        | 625 Calhoun Ave                                    |
| Property Reference No.: | 35-2S-31-1000-023-064                              |
| Zoning District:        | HDMU, High Density Mixed-use district (25 du/acre) |
| FLU Category:           | MU-U, Mixed-Use Urban                              |
| Overlay District:       | Warrington                                         |
| Vested Rights for:      | Allow a MH in HDMU/Warrington Overlay              |
| AIPD Area:              | AIPD-2                                             |
| Applicant:              | Lester & Tricia Hendricks, Owner                   |

#### **RECOMMENDATION:**

That the Planning Board review and make recommendation to the Board of County Commissioners (BCC) on the following Vested Rights case:

| Case No.:               | VRD-2019-01                                        |
|-------------------------|----------------------------------------------------|
| Project Address:        | 625 Calhoun Ave                                    |
| Property Reference No.: | 35-2S-31-1000-023-064                              |
| Zoning District:        | HDMU, High Density Mixed-use district (25 du/acre) |
| FLU Category:           | MU-U, Mixed-Use Urban                              |
| Overlay District:       | Warrington                                         |
| Vested Rights for:      | Allow a MH in HDMU/Warrington Overlay              |
| AIPD Area:              | AIPD-2                                             |
| Applicant:              | Lester & Tricia Hendricks, Owner                   |