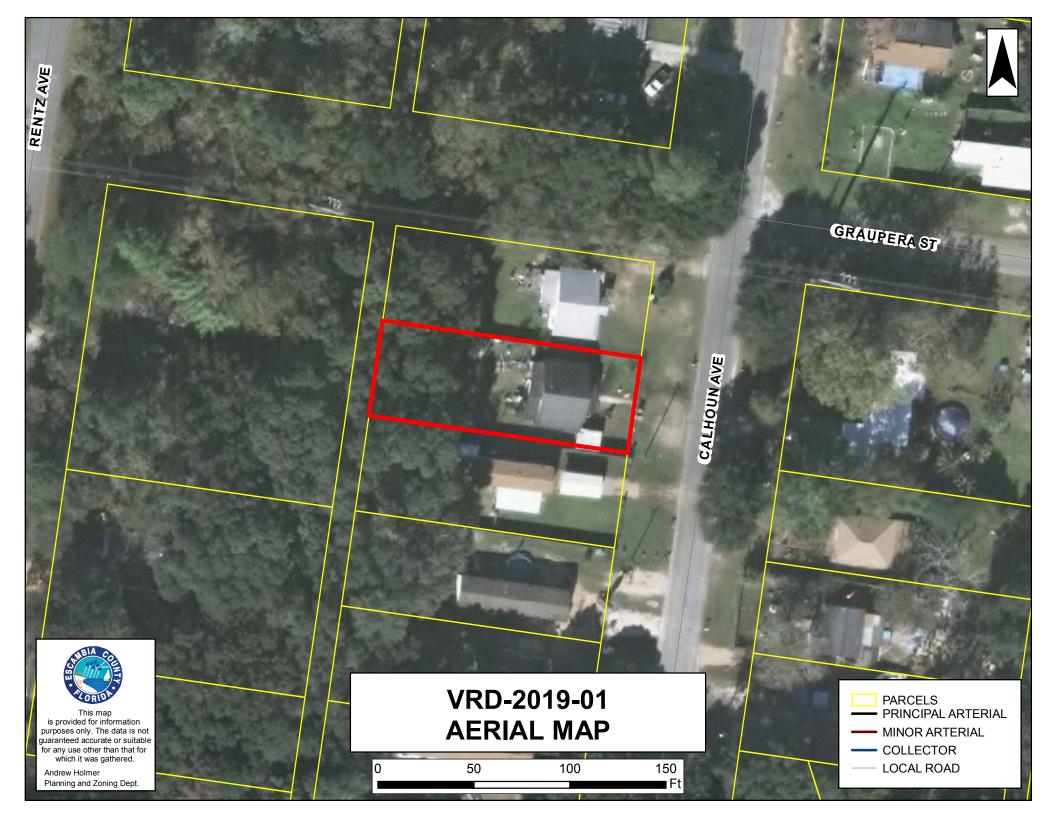

| Case No.:               | VRD-2019-01                                        |
|-------------------------|----------------------------------------------------|
| Project Address:        | 625 Calhoun Ave                                    |
| Property Reference No.: | 35-2S-31-1000-023-064                              |
| Zoning District:        | HDMU, High Density Mixed-use district (25 du/acre) |
| FLU Category:           | MU-U, Mixed-Use Urban                              |
| Overlay District:       | Warrington                                         |
| Vested Rights for:      | Allow a MH in HDMU/Warrington Overlay              |
| AIPD Area:              | AIPD-2                                             |
| Applicant:              | Lester & Tricia Hendricks, Owner                   |

#### **RECOMMENDATION:**

That the Planning Board review and make recommendation to the Board of County Commissioners (BCC) on the following Vested Rights case:

| Case No.:               | VRD-2019-01                                        |
|-------------------------|----------------------------------------------------|
| Project Address:        | 625 Calhoun Ave                                    |
| Property Reference No.: | 35-2S-31-1000-023-064                              |
| Zoning District:        | HDMU, High Density Mixed-use district (25 du/acre) |
| FLU Category:           | MU-U, Mixed-Use Urban                              |
| Overlay District:       | Warrington                                         |
| Vested Rights for:      | Allow a MH in HDMU/Warrington Overlay              |
| AIPD Area:              | AIPD-2                                             |
| Applicant:              | Lester & Tricia Hendricks, Owner                   |

## BACKGROUND:

The owner purchased property at 625 Calhoun Avenue and upon inspection of the dwelling he concluded that it was more cost affective to demolish the structure. Prior to purchasing the mobile home, he received a demolition permit from the Building Inspections Department (BID) which reads as follows: "Demo existing 800 SF structure due to rot/decay, prepare site to receive MH- will use existing septic". After reviewing the timeline submitted, it appears that the property owner/applicant did not confer with the Planning & Zoning staff to ascertain the allowable uses on the parcel which is zoned HDMU, and also within the Warrington Overlay. See CRA response letter in the backup.