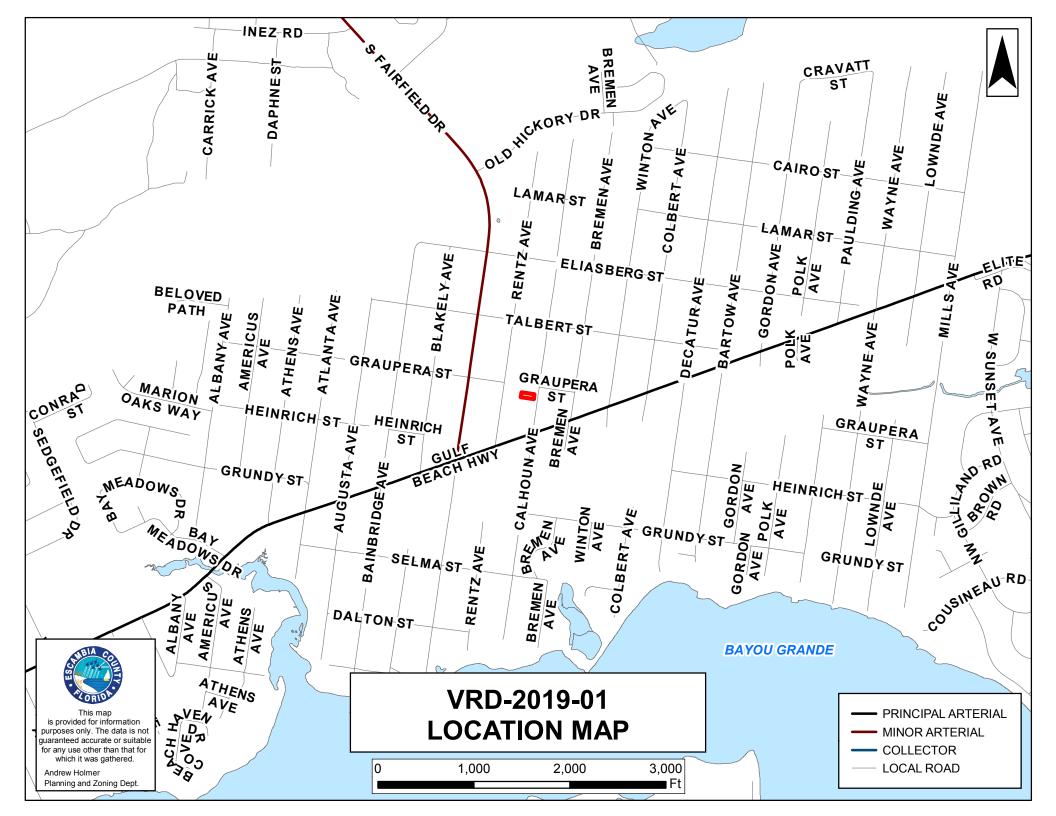

| Case No.:               | VRD-2019-01                                        |
|-------------------------|----------------------------------------------------|
| Project Address:        | 625 Calhoun Ave                                    |
| Property Reference No.: | 35-2S-31-1000-023-064                              |
| Zoning District:        | HDMU, High Density Mixed-use district (25 du/acre) |
| FLU Category:           | MU-U, Mixed-Use Urban                              |
| Overlay District:       | Warrington                                         |
| Vested Rights for:      | Allow a MH in HDMU/Warrington Overlay              |
| AIPD Area:              | AIPD-2                                             |
| Applicant:              | Lester & Tricia Hendricks, Owner                   |

#### **RECOMMENDATION:**

That the Planning Board review and make recommendation to the Board of County Commissioners (BCC) on the following Vested Rights case:

| Case No.:               | VRD-2019-01                                        |
|-------------------------|----------------------------------------------------|
| Project Address:        | 625 Calhoun Ave                                    |
| Property Reference No.: | 35-2S-31-1000-023-064                              |
| Zoning District:        | HDMU, High Density Mixed-use district (25 du/acre) |
| FLU Category:           | MU-U, Mixed-Use Urban                              |
| Overlay District:       | Warrington                                         |
| Vested Rights for:      | Allow a MH in HDMU/Warrington Overlay              |
| AIPD Area:              | AIPD-2                                             |
| Applicant:              | Lester & Tricia Hendricks, Owner                   |