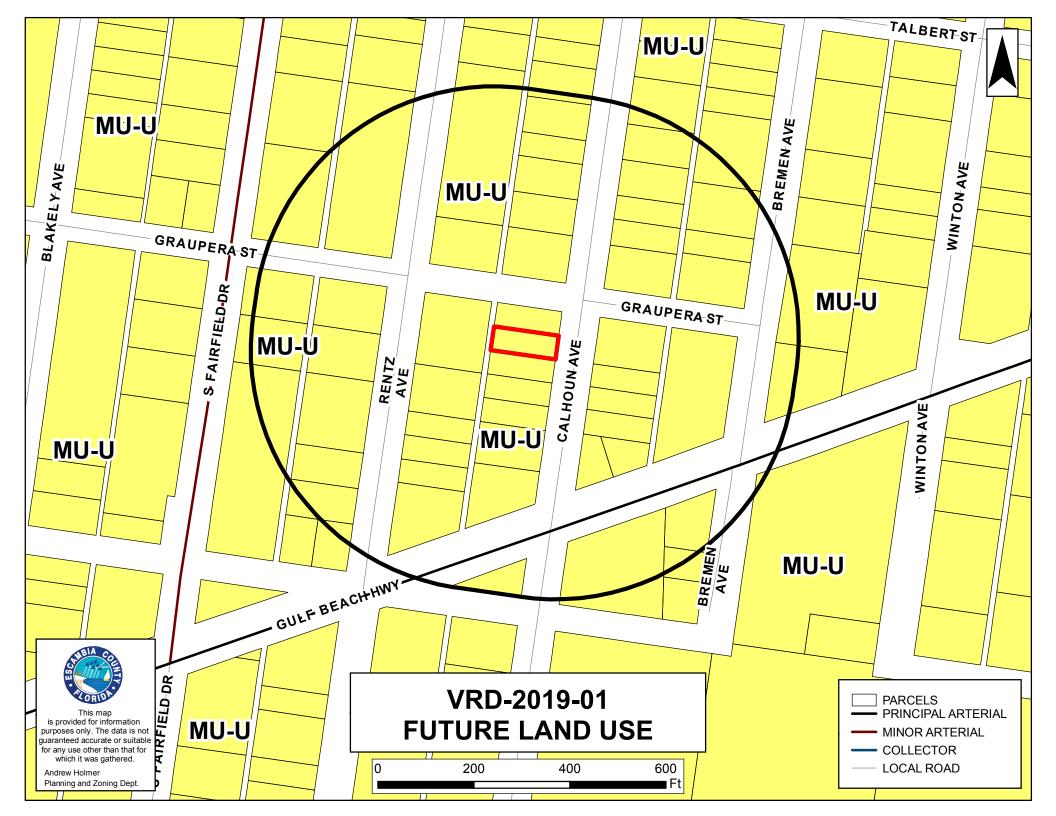

| Case No.:               | VRD-2019-01                                        |
|-------------------------|----------------------------------------------------|
| Project Address:        | 625 Calhoun Ave                                    |
| Property Reference No.: | 35-2S-31-1000-023-064                              |
| Zoning District:        | HDMU, High Density Mixed-use district (25 du/acre) |
| FLU Category:           | MU-U, Mixed-Use Urban                              |
| Overlay District:       | Warrington                                         |
| Vested Rights for:      | Allow a MH in HDMU/Warrington Overlay              |
| AIPD Area:              | AIPD-2                                             |
| Applicant:              | Lester & Tricia Hendricks, Owner                   |

#### **RECOMMENDATION:**

That the Planning Board review and make recommendation to the Board of County Commissioners (BCC) on the following Vested Rights case:

| Case No.:               | VRD-2019-01                                        |
|-------------------------|----------------------------------------------------|
| Project Address:        | 625 Calhoun Ave                                    |
| Property Reference No.: | 35-2S-31-1000-023-064                              |
| Zoning District:        | HDMU, High Density Mixed-use district (25 du/acre) |
| FLU Category:           | MU-U, Mixed-Use Urban                              |
| Overlay District:       | Warrington                                         |
| Vested Rights for:      | Allow a MH in HDMU/Warrington Overlay              |
| AIPD Area:              | AIPD-2                                             |
| Applicant:              | Lester & Tricia Hendricks, Owner                   |