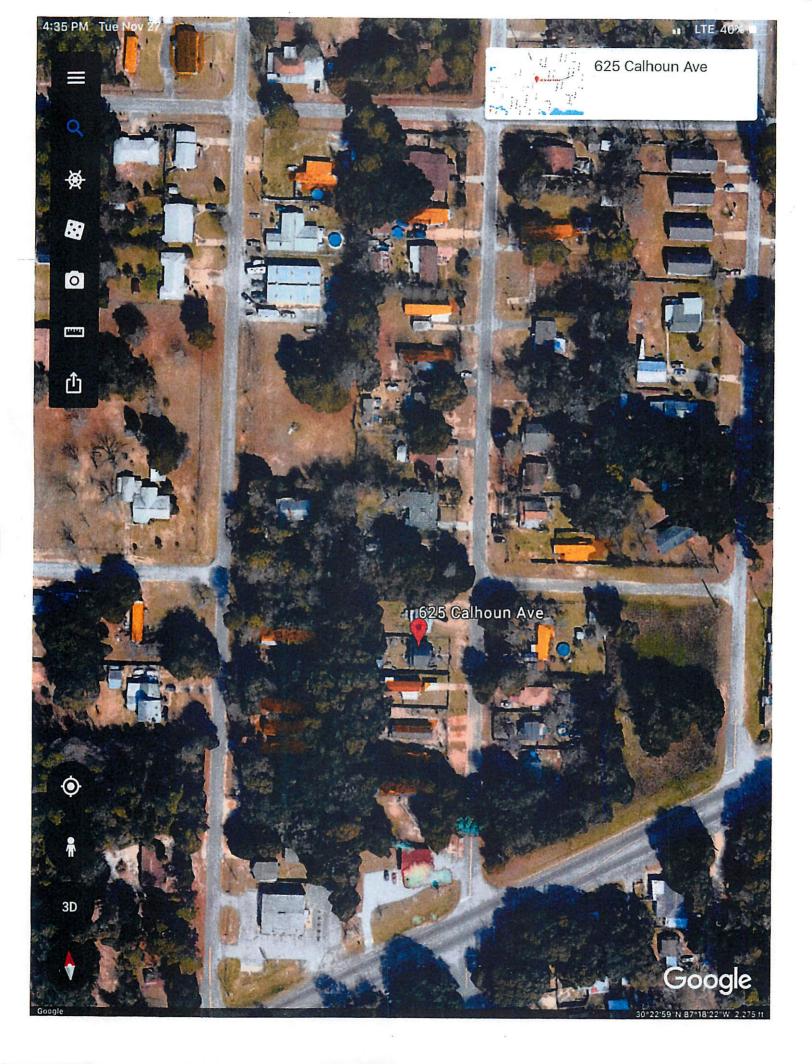

| Case No.:               | VRD-2019-01                                        |
|-------------------------|----------------------------------------------------|
| Project Address:        | 625 Calhoun Ave                                    |
| Property Reference No.: | 35-2S-31-1000-023-064                              |
| Zoning District:        | HDMU, High Density Mixed-use district (25 du/acre) |
| FLU Category:           | MU-U, Mixed-Use Urban                              |
| Overlay District:       | Warrington                                         |
| Vested Rights for:      | Allow a MH in HDMU/Warrington Overlay              |
| AIPD Area:              | AIPD-2                                             |
| Applicant:              | Lester & Tricia Hendricks, Owner                   |

#### **RECOMMENDATION:**

That the Planning Board review and make recommendation to the Board of County Commissioners (BCC) on the following Vested Rights case:

| Case No.:               | VRD-2019-01                                        |
|-------------------------|----------------------------------------------------|
| Project Address:        | 625 Calhoun Ave                                    |
| Property Reference No.: | 35-2S-31-1000-023-064                              |
| Zoning District:        | HDMU, High Density Mixed-use district (25 du/acre) |
| FLU Category:           | MU-U, Mixed-Use Urban                              |
| Overlay District:       | Warrington                                         |
| Vested Rights for:      | Allow a MH in HDMU/Warrington Overlay              |
| AIPD Area:              | AIPD-2                                             |
| Applicant:              | Lester & Tricia Hendricks, Owner                   |

## BACKGROUND:

The owner purchased property at 625 Calhoun Avenue and upon inspection of the dwelling he concluded that it was more cost affective to demolish the structure. Prior to purchasing the mobile home, he received a demolition permit from the Building Inspections Department (BID) which reads as follows: "Demo existing 800 SF structure due to rot/decay, prepare site to receive MH- will use existing septic". After reviewing the timeline submitted, it appears that the property owner/applicant did not confer with the Planning & Zoning staff to ascertain the allowable uses on the parcel which is zoned HDMU, and also within the Warrington Overlay. See CRA response letter in the backup.