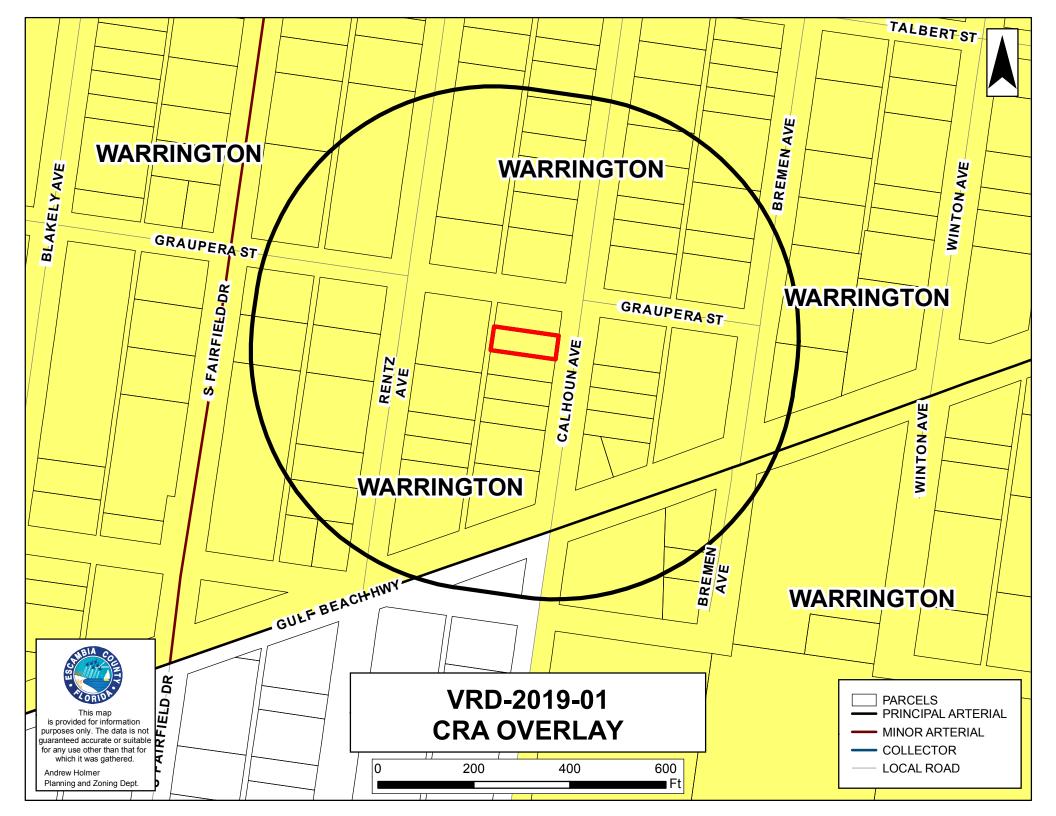

| Case No.:               | VRD-2019-01                                        |
|-------------------------|----------------------------------------------------|
| Project Address:        | 625 Calhoun Ave                                    |
| Property Reference No.: | 35-2S-31-1000-023-064                              |
| Zoning District:        | HDMU, High Density Mixed-use district (25 du/acre) |
| FLU Category:           | MU-U, Mixed-Use Urban                              |
| Overlay District:       | Warrington                                         |
| Vested Rights for:      | Allow a MH in HDMU/Warrington Overlay              |
| AIPD Area:              | AIPD-2                                             |
| Applicant:              | Lester & Tricia Hendricks, Owner                   |

#### **RECOMMENDATION:**

That the Planning Board review and make recommendation to the Board of County Commissioners (BCC) on the following Vested Rights case:

| Case No.:               | VRD-2019-01                                        |
|-------------------------|----------------------------------------------------|
| Project Address:        | 625 Calhoun Ave                                    |
| Property Reference No.: | 35-2S-31-1000-023-064                              |
| Zoning District:        | HDMU, High Density Mixed-use district (25 du/acre) |
| FLU Category:           | MU-U, Mixed-Use Urban                              |
| Overlay District:       | Warrington                                         |
| Vested Rights for:      | Allow a MH in HDMU/Warrington Overlay              |
| AIPD Area:              | AIPD-2                                             |
| Applicant:              | Lester & Tricia Hendricks, Owner                   |

## BACKGROUND:

The owner purchased property at 625 Calhoun Avenue and upon inspection of the dwelling he concluded that it was more cost affective to demolish the structure. Prior to purchasing the mobile home, he received a demolition permit from the Building Inspections Department (BID) which reads as follows: "Demo existing 800 SF structure due to rot/decay, prepare site to receive MH- will use existing septic". After reviewing the timeline submitted, it appears that the property owner/applicant did not confer with the Planning & Zoning staff to ascertain the allowable uses on the parcel which is zoned HDMU, and also within the Warrington Overlay. See CRA response letter in the backup.