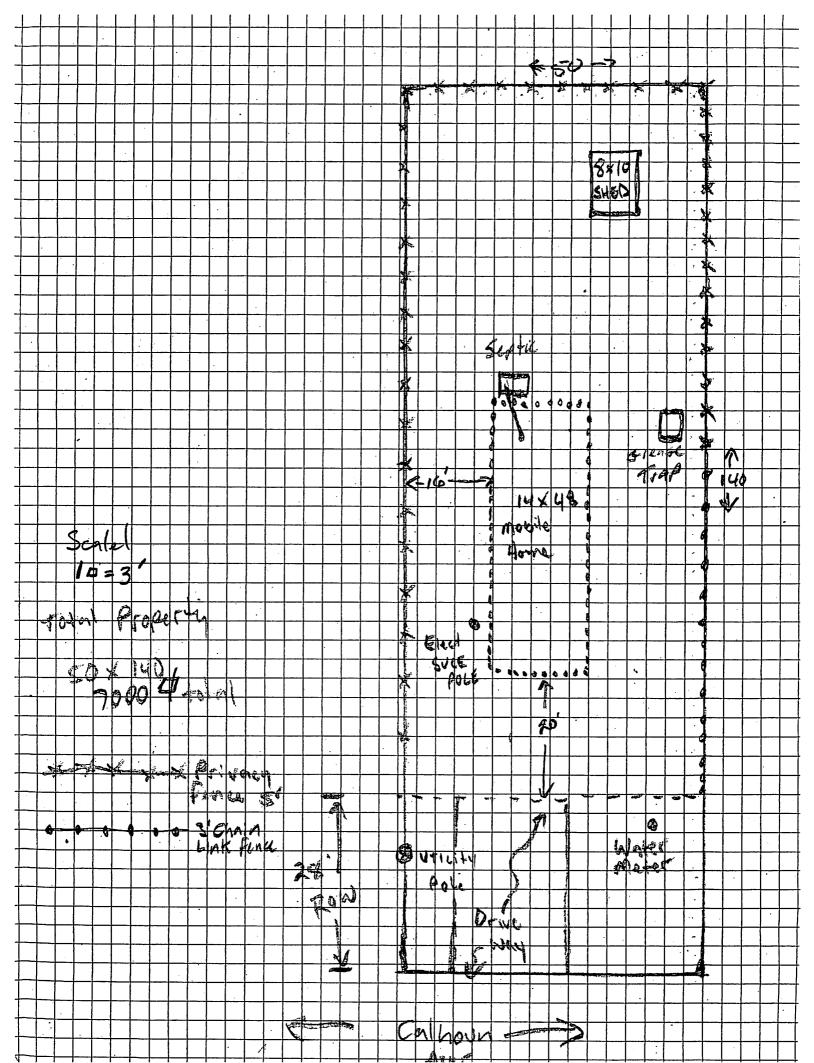

## PLANNING BOARD

625

## Escambia County Planning and Zoning

Development Services Department 3363 West Park Place Pensacola, FL 32505 Phone: (850) 595-3475 • Fax: (850) 595-3481 <u>http://myescambia.com/business/ds</u>

| FOR OFFI | Vested Rights Application<br>CE USE ONLY - Case Number: <u>VRD-2019-0</u> Accepted by: <u>A Can</u> PB Meeting: <u>Z/4/201</u> 9                                                                                                                                                                                                                                                                                             |
|----------|------------------------------------------------------------------------------------------------------------------------------------------------------------------------------------------------------------------------------------------------------------------------------------------------------------------------------------------------------------------------------------------------------------------------------|
| -        | Contact Information:<br>A. Property Owner/Applicant: Lester + Tricia Hendricks<br>Mailing Address: <u>GRS Calhoun</u> Ave, Punsacola, Fl. 32507<br>Business Phone: <u>Cell: 817-876-1637 or 423-771-2542</u><br>Email: <u>fropserv by lester@gol.com</u> of Trishhendricks@gol.com                                                                                                                                           |
|          | 3. Authorized Agent (if applicable):         Mailing Address:         Business Phone:         Cell:         Email:         Note: Owner must complete the attached Agent Affidavit. If there is more than one owner, each owner must complete an Agent Affidavit. Application will be voided if changes to this application are found.                                                                                        |
|          | <ul> <li>Property Information:</li> <li>A. Existing Street Address: <u>GR5 Calhoun Ave, kinsacola Fl.</u> 32507<br/>Parcel ID (s): <u>CA 23, Bk 64, Beach Haven Subdivision</u><br/><u>Bk 46, Pg 51, Escambia Co. Florida</u><br/><u>ID<sup>#</sup> 352531[000023064</u></li> <li>B. Total acreage of the subject property: <u>0.1561</u></li> <li>C. Existing Zoning: <u>HD MU</u><br/>FLU Category: <u>MV-U</u></li> </ul> |

Lot 23, Block 64, Beach Haven Subdivision, a subdivision of a portion of Section 35, Township 2 South, Range 31 West, and Section 54, Township 2 South, Range 30 West, as recorded in Deed Book 46 at Page 51, Public Records of Escambia County, Florida.