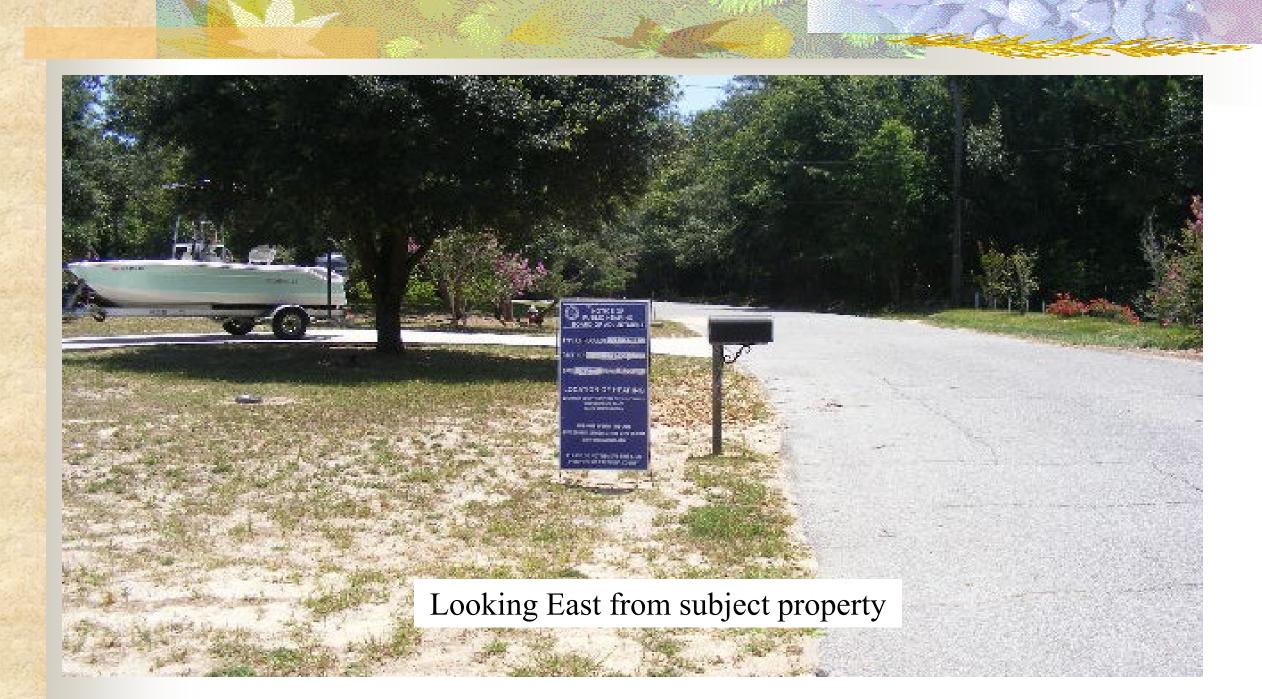

## STAFF RECOMMENDATION:

Staff finds that the variance meets all of the required criteria.

V-2019-04

Subject property 12576 Prospero Dr

Looking south across from subject property

Last Updated: 01/14/16