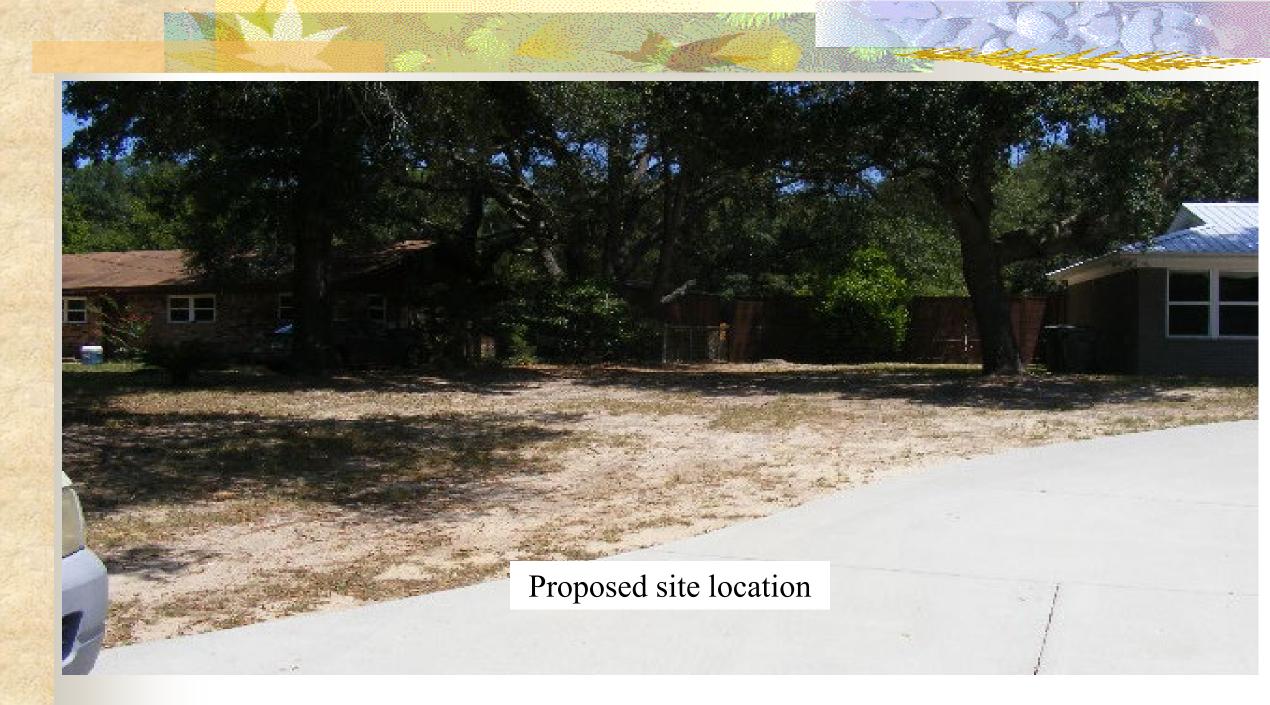

#### **FINDINGS-OF-FACT**

The applicant is requesting approval to construct a 700 square foot garage in the front yard of the lot due to the existing topography and pre-existing utilities, septic drain field lines on the property which prevents the accessory structure (garage) from being attached and/ or placed on the rear or side yard.

#### 3. Amendment Request

A. Please provide a general description of the proposed request, explaining why it is necessary and/or appropriate.

We would like to apply for a variance that would enable us build a detached garage forward of the facade of our home to store our vehicles, boat and to also serve as extra storage space.

home are: 1.) the lot is pie shaped which makes building in the back yard very difficult; 2.) there is a very large oak tree that is situated at the front corner of the house that restricts building it as an attached structure or beside the home; 3.) the gas line also runs on that side of the house, so we would be unable to attach it to the home; 4.)All the other utilities and the septic drain field lines run on the other side of the house;