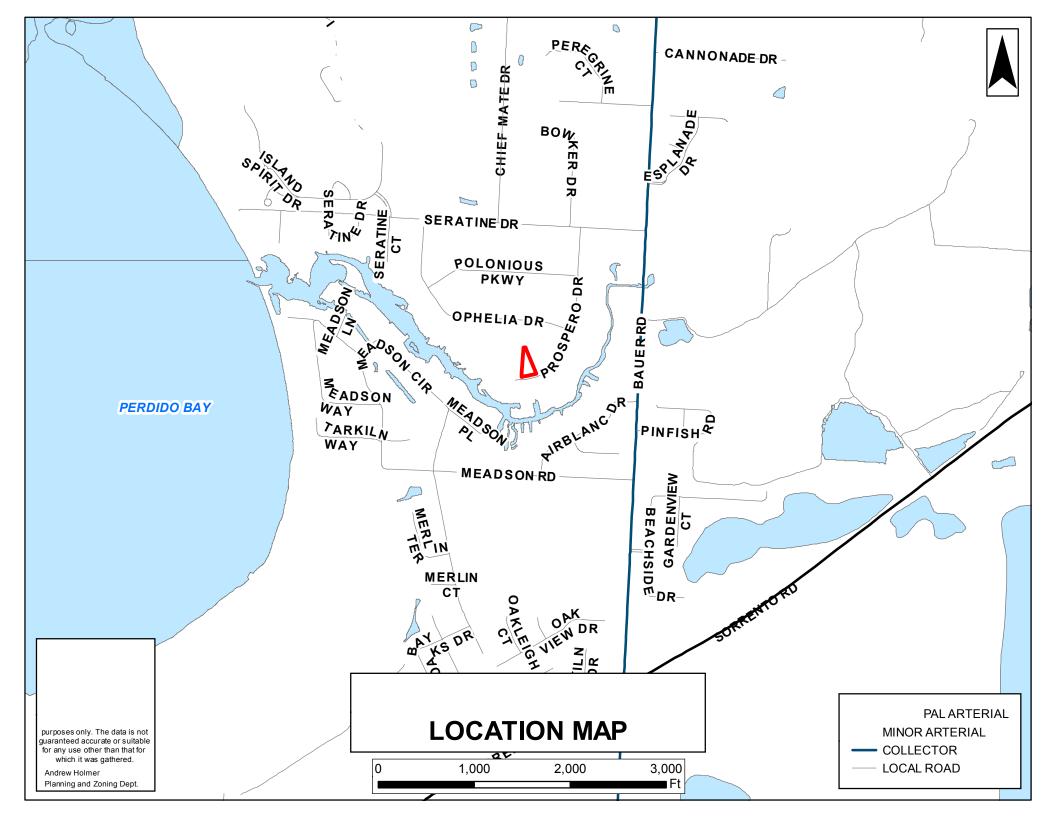

## A. Case No.:V-2019-04

Address: 12576 Prospero Dr
Request: Variance to allow an accessory structure (garage) in the front yard of property.
Requested Douglas & Dana McCoy, Owner by:

- 7. Discussion Items.
- 8. Old/New Business.

\*\*\*\*\*The June 19, 2019 BOA Meeting was canceled do to the fact that no cases were submitted by the deadline.\*\*\*\*

10. Adjournment.

| Board of Adjustment                                             |                                                                                               | 6. A. |
|-----------------------------------------------------------------|-----------------------------------------------------------------------------------------------|-------|
| Meeting Date:                                                   | 07/17/2019                                                                                    |       |
| CASE:                                                           | V-2019-04                                                                                     |       |
| APPLICANT:                                                      | Douglas & Dana Mccoy, Owner                                                                   |       |
| ADDRESS:                                                        | 12576 Prospero Dr                                                                             |       |
| PROPERTY REFERENCE NO.:<br>ZONING DISTRICT:<br>FUTURE LAND USE: | 07-3S-32-4000-205-006<br>MDR, Medium Density Residential district<br>MU-S, Mixed-Use Suburban |       |