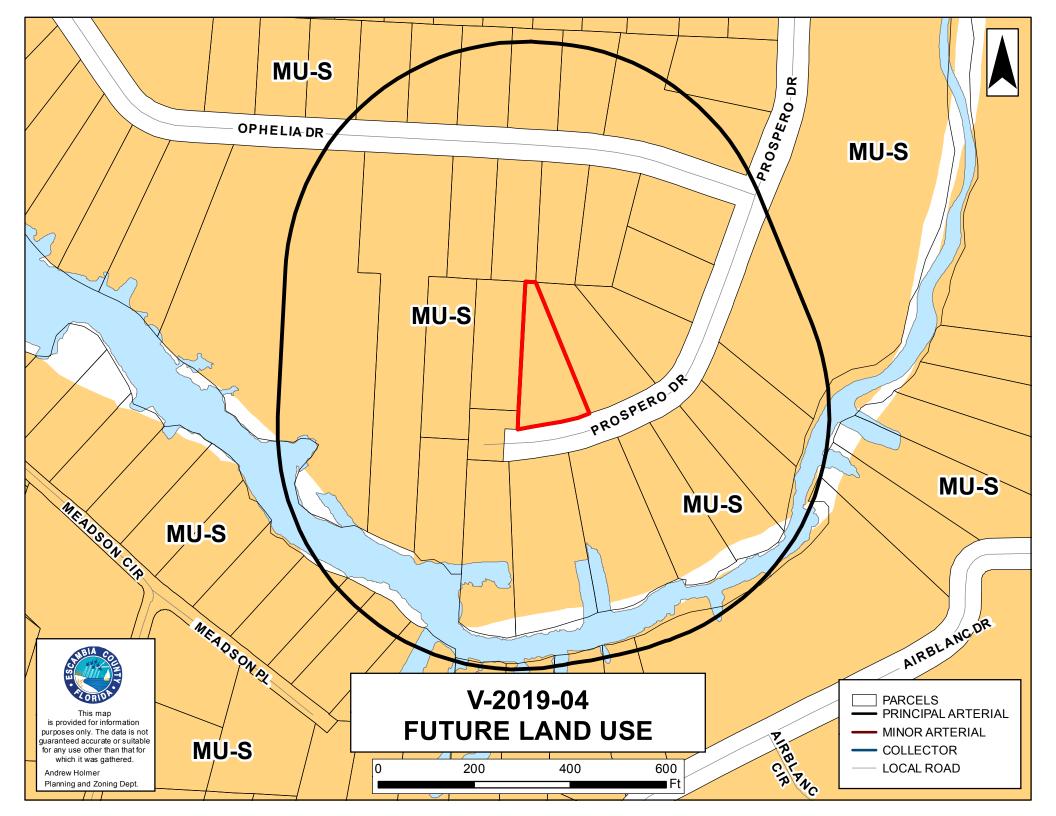

\*\*\*\*\*The June 19, 2019 BOA Meeting was canceled do to the fact that no cases were submitted by the deadline.\*\*\*\*

10. Adjournment.

| Board of Adjustment                                             |                                                                                               | 6. A. |
|-----------------------------------------------------------------|-----------------------------------------------------------------------------------------------|-------|
| Meeting Date:                                                   | 07/17/2019                                                                                    |       |
| CASE:                                                           | V-2019-04                                                                                     |       |
| APPLICANT:                                                      | Douglas & Dana Mccoy, Owner                                                                   |       |
| ADDRESS:                                                        | 12576 Prospero Dr                                                                             |       |
| PROPERTY REFERENCE NO.:<br>ZONING DISTRICT:<br>FUTURE LAND USE: | 07-3S-32-4000-205-006<br>MDR, Medium Density Residential district<br>MU-S, Mixed-Use Suburban |       |