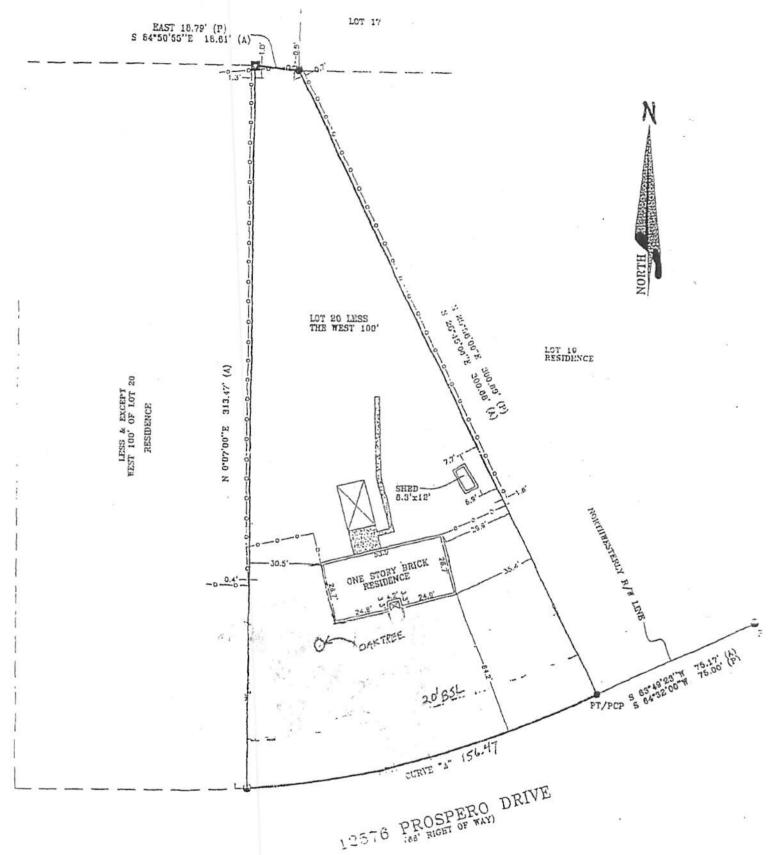

#### **FINDINGS-OF-FACT**

The applicant is requesting approval to construct a 700 square foot garage in the front yard of the lot due to the existing topography and pre-existing utilities, septic drain field lines on the property which prevents the accessory structure (garage) from being attached and/ or placed on the rear or side yard.

#### 3. Amendment Request

A. Please provide a general description of the proposed request, explaining why it is necessary and/or appropriate.

We would like to apply for a variance that would enable us build a detached garage forward of the facade of our home to store our vehicles, boat and to also serve as extra storage space.

home are: 1.) the lot is pie shaped which makes building in the back yard very difficult; 2.) there is a very large oak tree that is situated at the front corner of the house that restricts building it as an attached structure or beside the home; 3.) the gas line also runs on that side of the house, so we would be unable to attach it to the home; 4.)All the other utilities and the septic drain field lines run on the other side of the house;

5.) the setback of our home is well beyond the mandated amount. If the setback was less, then it would be possible to build behind the facade of the home.

2. The special conditions and circumstances do not result from the actions of the applicant.