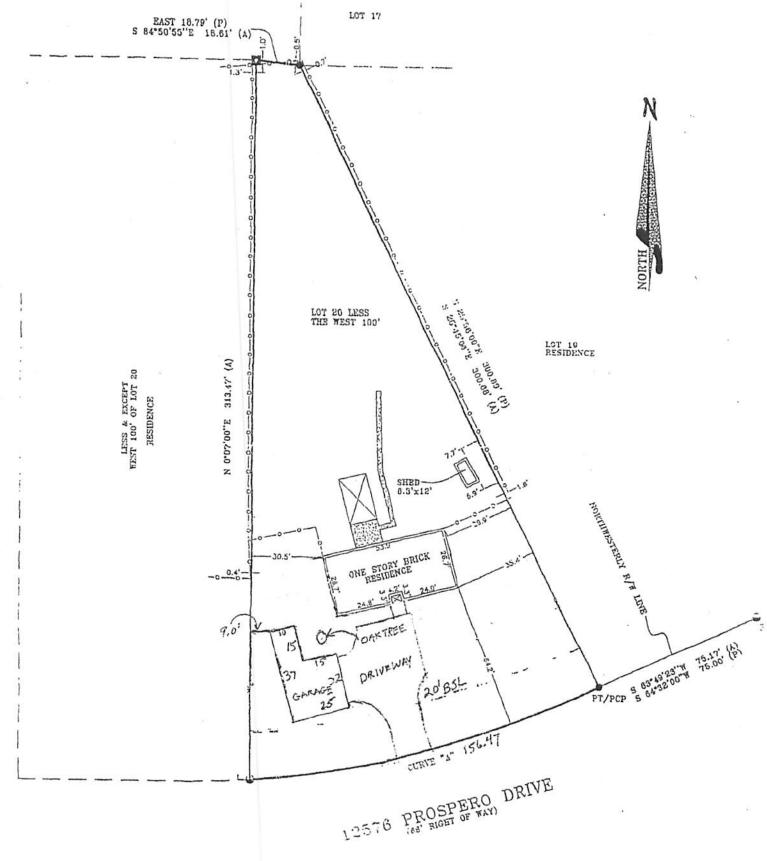

## A. Case No.:V-2019-04

Address: 12576 Prospero Dr
Request: Variance to allow an accessory structure (garage) in the front yard of property.
Requested Douglas & Dana McCoy, Owner by:

- 7. Discussion Items.
- 8. Old/New Business.

\*\*\*\*\*The June 19, 2019 BOA Meeting was canceled do to the fact that no cases were submitted by the deadline.\*\*\*\*

10. Adjournment.

| Board of Adjustment                                             |                                                                                               | 6. A. |
|-----------------------------------------------------------------|-----------------------------------------------------------------------------------------------|-------|
| Meeting Date:                                                   | 07/17/2019                                                                                    |       |
| CASE:                                                           | V-2019-04                                                                                     |       |
| APPLICANT:                                                      | Douglas & Dana Mccoy, Owner                                                                   |       |
| ADDRESS:                                                        | 12576 Prospero Dr                                                                             |       |
| PROPERTY REFERENCE NO.:<br>ZONING DISTRICT:<br>FUTURE LAND USE: | 07-3S-32-4000-205-006<br>MDR, Medium Density Residential district<br>MU-S, Mixed-Use Suburban |       |

#### **FINDINGS-OF-FACT**

The applicant is requesting approval to construct a 700 square foot garage in the front yard of the lot due to the existing topography and pre-existing utilities, septic drain field lines on the property which prevents the accessory structure (garage) from being attached and/ or placed on the rear or side yard.

#### 3. Amendment Request

A. Please provide a general description of the proposed request, explaining why it is necessary and/or appropriate.

We would like to apply for a variance that would enable us build a detached garage forward of the facade of our home to store our vehicles, boat and to also serve as extra storage space.

home are: 1.) the lot is pie shaped which makes building in the back yard very difficult; 2.) there is a very large oak tree that is situated at the front corner of the house that restricts building it as an attached structure or beside the home; 3.) the gas line also runs on that side of the house, so we would be unable to attach it to the home; 4.)All the other utilities and the septic drain field lines run on the other side of the house;

5.) the setback of our home is well beyond the mandated amount. If the setback was less, then it would be possible to build behind the facade of the home.

2. The special conditions and circumstances do not result from the actions of the applicant.