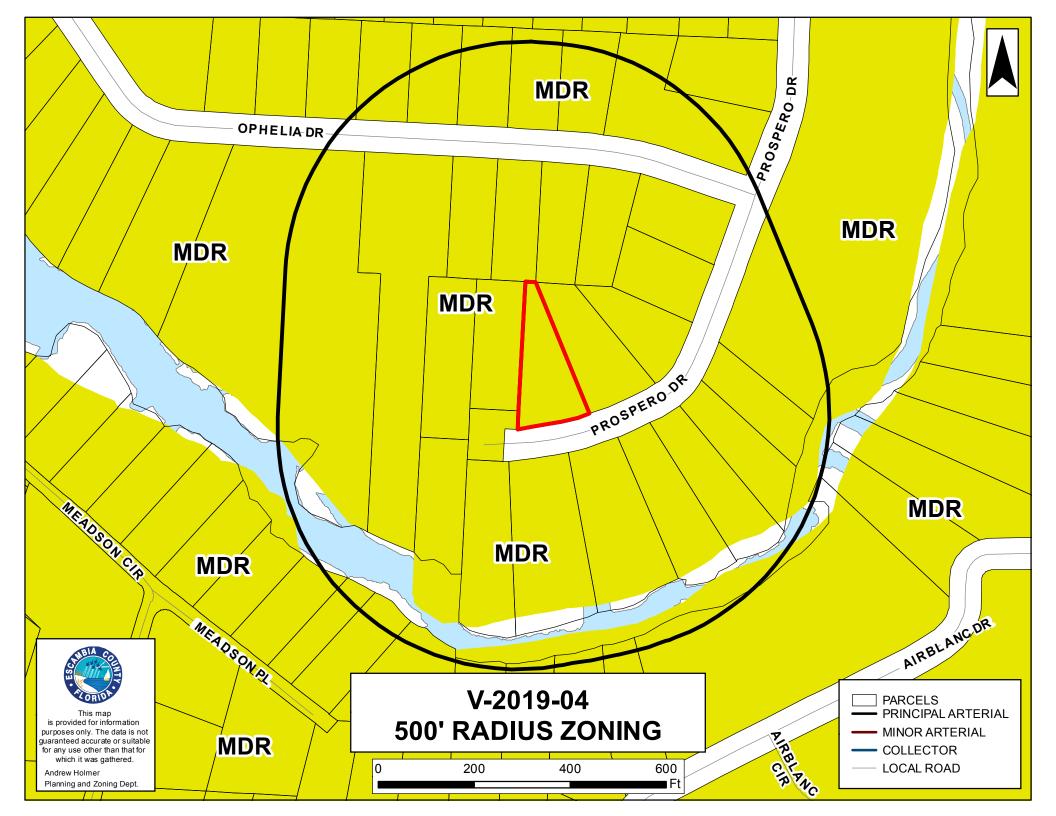

\*\*\*\*\*The June 19, 2019 BOA Meeting was canceled do to the fact that no cases were submitted by the deadline.\*\*\*\*

10. Adjournment.

| Board of Adjustment                                             |                                                                                               | 6. A. |
|-----------------------------------------------------------------|-----------------------------------------------------------------------------------------------|-------|
| Meeting Date:                                                   | 07/17/2019                                                                                    |       |
| CASE:                                                           | V-2019-04                                                                                     |       |
| APPLICANT:                                                      | Douglas & Dana Mccoy, Owner                                                                   |       |
| ADDRESS:                                                        | 12576 Prospero Dr                                                                             |       |
| PROPERTY REFERENCE NO.:<br>ZONING DISTRICT:<br>FUTURE LAND USE: | 07-3S-32-4000-205-006<br>MDR, Medium Density Residential district<br>MU-S, Mixed-Use Suburban |       |

#### **D.** Public Notice

Per the Land Development Code Chapter 2, Article 7: Adequate public notice/advertisement will be consistent with Florida Statutes and the Comprehensive Plan prior to the hearing. Current property owners within a 500 foot radius of the subject property will be notified of the proposed rezoning request by DSD at least fifteen (15) days prior to the hearing. Staff will obtain the list of mailing addresses from the Escambia County Property Appraiser's Office website (escpa.org).