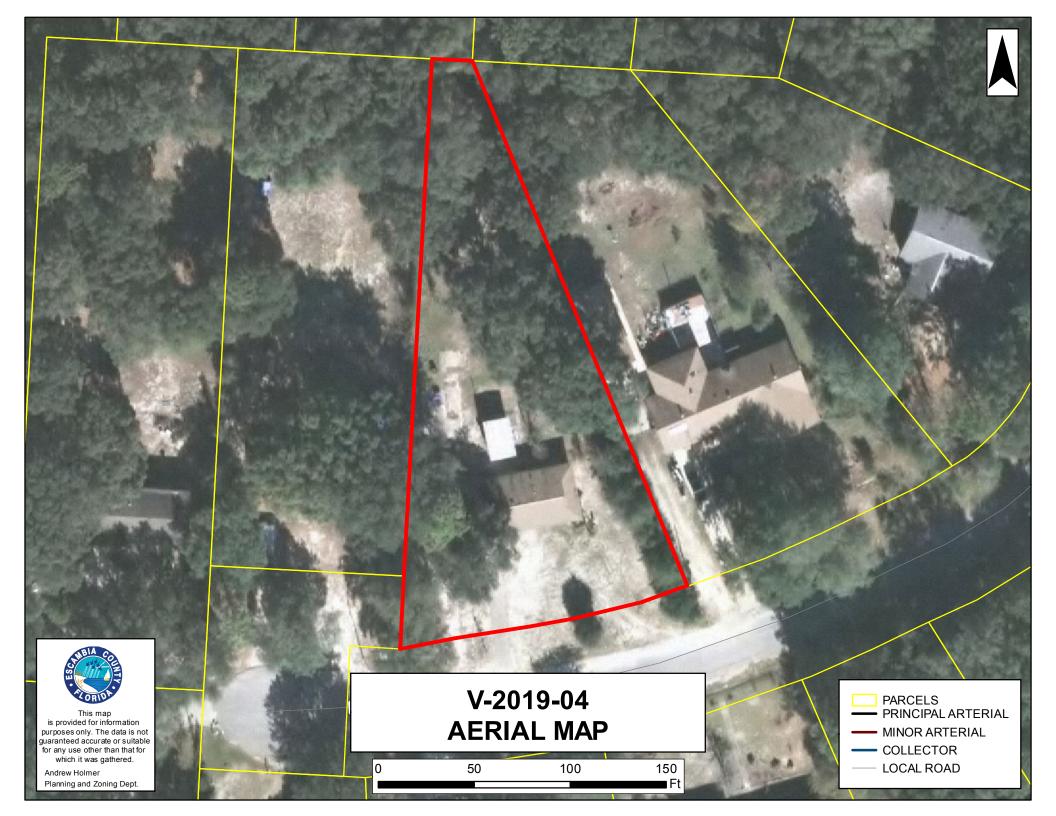

#### **FINDINGS-OF-FACT**

The applicant is requesting approval to construct a 700 square foot garage in the front yard of the lot due to the existing topography and pre-existing utilities, septic drain field lines on the property which prevents the accessory structure (garage) from being attached and/ or placed on the rear or side yard.

## STAFF RECOMMENDATION:

Staff finds that the variance meets all of the required criteria.

V-2019-04

Subject property 12576 Prospero Dr

Looking south across from subject property

Last Updated: 01/14/16