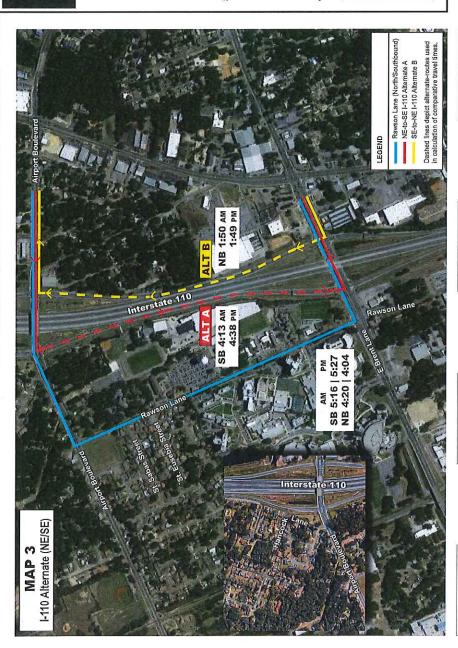

ravel Time (m:ss) | PM Pk Hr Avg<br>Travel Time (m:ss) |
| Original Route - Rawson Lane SB Cut-Thru     | 3:47                               | 4:47                               |
| Alternative A - Southbound Travel            | 4:07                               | 3:38                               |
| Difference                                   | -20 secs                           | 69 secs (1.15 min)                 |
| Original Route - Rawson Lane NB Cut-<br>Thru | 3:24                               | 4:25                               |
| Alternative B - Northbound Travel            | 3:08                               | 3:06                               |
| Difference                                   | 16 secs                            | 79 secs (1.31 min)                 |









| LIE.  | 1   | H  | 100  | 1   | Ī | 1 | 1   | H  | T | F  | T | 27 | 1 |
|-------|-----|----|------|-----|---|---|-----|----|---|----|---|----|---|
|       | []  |    | -36- | 17. | í |   | i   |    | i | ij | i | 4  | ī |
| . 0   | 100 | ŀ  | 1    |     | 1 | 1 | 11: |    | i | ;  | 1 | 4  |   |
| 1     | 1   | į. | ı    |     |   |   |     | ľ  |   | ľ  |   | 1  |   |
|       | á   | h  | ŀ    | ŀ   | 4 |   | 1   | ļ, | P | ij | 1 | ,; | H |
|       | 1   | ŀ  | Н    | ١   |   | , | •   | ŀ  |   | ŀ  |   | ľ  |   |
| 10 10 | H   | Ĥ, | Į.   | ŀ   |   | í | i.  | ļ, |   | ļ, | ī | 'n |   |
| M     | 1   | ľ  | П    | ŕ   |   | ŕ | 7   | ŀ  |   | ľ  |   | ŀ  | 7 |
| 1312  | Ľ   | 1  | Ų    |     | ċ | • | ċ   | ŀ  | i | ŀ  | · | Ė  |   |
| 17.1  | 귀   | ۴  | _    | -   | 1 | - | 1