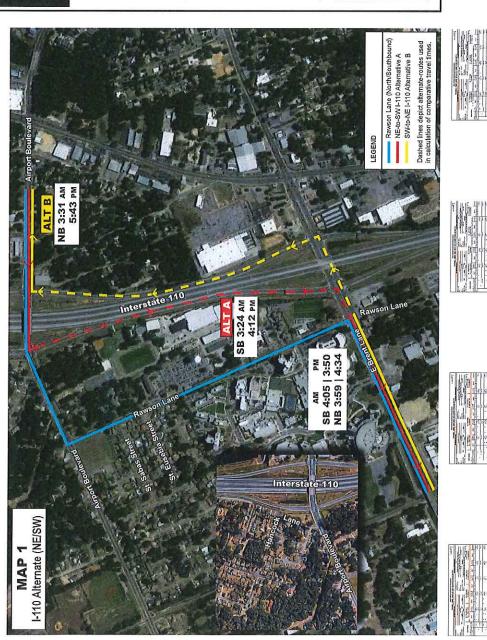

3 NO |
| Resident | √,80 MONARCH LN              | PENSACOLA FL   | 32503 NO |
| Resident | V,81 MONARCH LN              | PENSACOLA FL   | 32503 NO |
| Resident | V <sub>/</sub> 82 MONARCH LN | PENSACOLA FL   | 32503 NO |
| Resident | V <sub>r</sub> 83 MONARCH LN | PENSACOLA FL   | 32503 NO |
| Resident | 84 MONARCH LN                | PENSACOLA FL   | 32503 NO |
| Resident | √, 85 MONARCH LN             | PENSACOLA FL   | 32503 NO |
| Resident | √ 86 MONARCH LN              | PENSACOLA FL   | 32503 NO |
| Resident | √87 MONARCH LN               | PENSACOLA FL   | 32503 NO |
| Resident | 88 MONARCH LN                | PENSACOLA FL   | 32503 NO |
| Resident | √ 89 MONARCH LN              | PENSACOLA FL   | 32503 NO |
| Resident | √ 90 MONARCH LN              | PENSACOLA FL   | 32503 NO |



FOR CUT-THROUGH TRAFFIC ONLY

NORTHEAST TO SOUTHWEST **CUT -THROUGH TRAVELING** 

TRAVEL TIME AVERAGES

This map shows three routes drivers can use to travel between the northwest and the southwest zones. It also indicates the average travel times for each route

during morning and evening peak hours.

— The blue line shows the southbound/northbound Rawson Lane cut-through route

and average travel times.

— The red line (Alt A) shows the southbound L110 route and average travel times.

— The yellow line (Alt B) shows the northbound L110 route and average travel times.

the corresponding Rawson Lane route. According to observations, this route would be I-110 Alternatives A and B during the evening peak hour had greater travel time than

SUMMARY:

used by the greatest majority of cut-thro