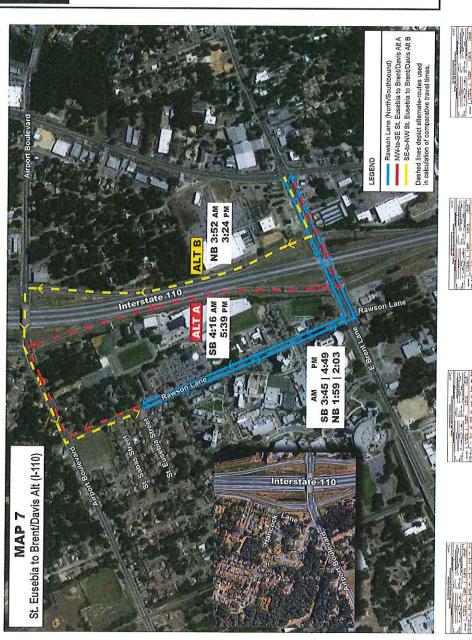

| 11  | 1 | -   | . 1 | Ŀ | 1 :    | 1 | ŀ |

| Parasalaran<br>Salasan-paras<br>Harasan-paras |
|-----------------------------------------------|
|                                               |
|                                               |







|