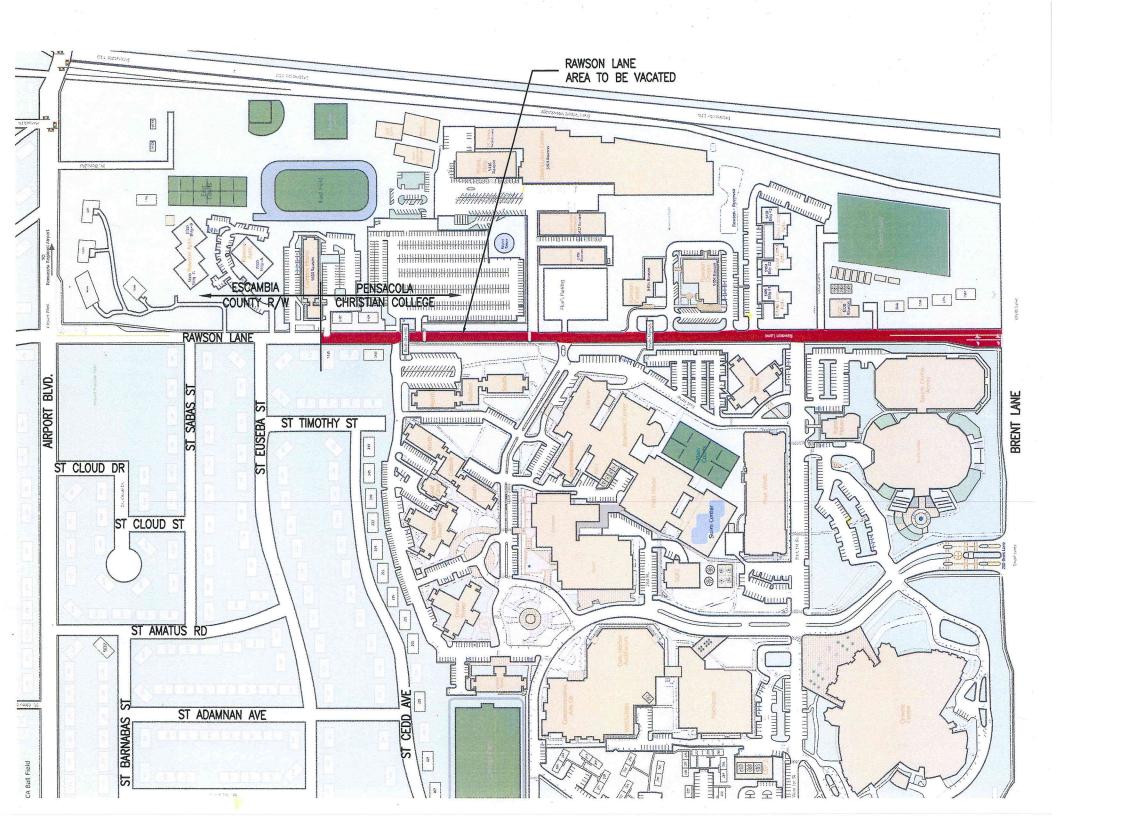

### **BACKGROUND:**

Pensacola Christian College, Inc. (PCC) owns the majority of the property along both sides of this portion of Rawson Lane, lying north of Brent Lane and south of Airport Boulevard. Rawson Lane is a paved, county-maintained road (R/W varies). PCC has plans to upgrade and improve their campus and would like to incorporate this portion of Rawson Lane into their future plans. PCC is requesting that the Board vacate any interest the county has in this portion of Rawson Lane (approximately 3.14 acres) lying north of Brent Lane and south of Airport Boulevard. Staff has made no representations to the Petitioner that Board approval of this request operates to confirm the vesting or return of title of the land to the Petitioner or to any other interested party.

There are no encroachment issues involved with this Vacation request.

Upon approval of this petition, a new terminus will be created on Rawson Lane. The Traffic Division has indicated that a cul-de-sac or some type of turn-around will be necessary near this new terminus. Additionally, Public Safety has concerns with the limitations to access, should this Vacation be approved. If approved, an emergency access gate will need to be installed.

### **Attachments**

Petition to Vacate

Aerial Map

**Hold Harmless** 

Resolution

Notice of Adoption

Certification of Property Owners

Additional Mailing List