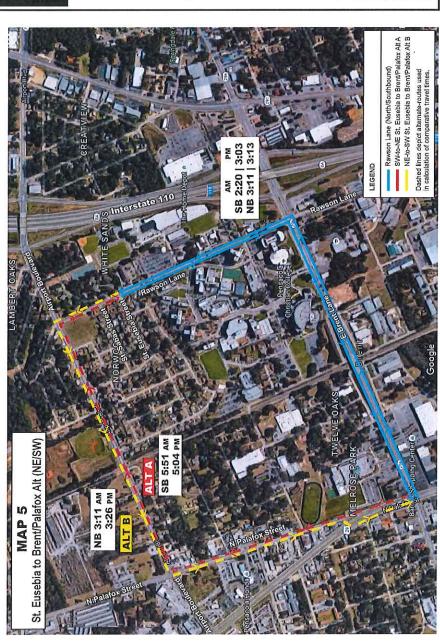

- Rawson Lane SB Cut-Thru             | 2:38                               | 2:44                               |
| Alternative A - Southbound Travel                    | 3:14                               | 9:09                               |
| Difference                                           | -36 secs                           | -142 sec (-2.36 min)               |
| Original Route - Rawson Lane NB Cut-Thru             | 3:06                               | 3:10                               |
| Alternative B - Northbound Travel                    | 6:18                               | 4:56                               |
| Difference                                           | -192 secs (-3.2 min)               | -106 sec (-1.76 min)               |

Rawson Lane Traffic Study





| 111 | É, | Н    | 1 | į | 1 | i  | 1  | i  | l | 1  | 1   | į | P  | 1   |
|-----|----|------|---|---|---|----|----|----|---|----|-----|---|----|-----|
|     |    | i    |   |   |   | j  | ě  | i  | ŀ | i  | 1   | į |    | 1   |
| 1   |    | I    |   |   | - | 1  | #1 | 1  |   | 1  | *** | í | 17 | i   |
|     | -  | 101  |   |   | 1 | 1  | ř  | 1  | 1 | i  | i   | 1 |    | :]  |
|     | ı  | 1504 | 1 |   |   | ii |    | ii |   | ii |     | i |    | lii |
| 111 | -  | H    | , | 1 | , | ;  | 1  | 1  | , | 1  | ,   | ı |    | ,   |

| 141   |    | III | 11 | 1   | 4)    | 1    | 11  |
|-------|----|-----|----|-----|-------|------|-----|
| W     | 1  | 1   | 0  | 11  | e j   | 1    | d i |
|       | 1  | 21  | 17 | 41  | #Bi   | 11.4 | 411 |
|       | i. | ii] | ,, | 171 | 131   | ist. |