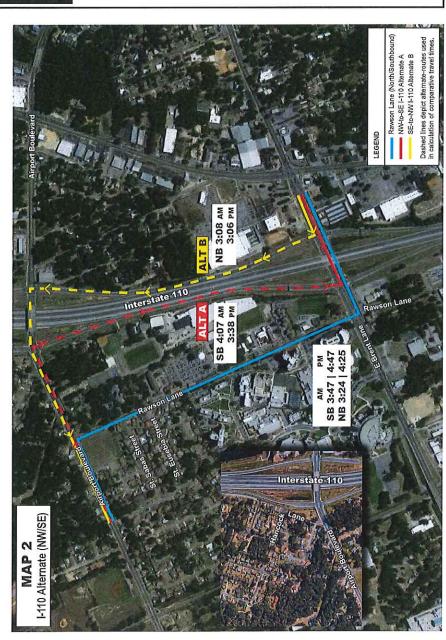

| ľ | -   | f | 1  | ľ  |    | 1.4      |
|     |   |    |   |   |     |     |      |   |     |   |    |    |    | - Little |

| - |  |  |
|---|--|--|

| TRAVEL TIME AVERAGES FOR CUT-THROUGH TRAFFIC ONLY CUT-THROUGH TRAVELING NORTHEAST TO SOUTHWEST Route Information | TAVE Hr Avg | Travel Time (mrss) | Trav

TRAVEL TIMES:

Travel Time (m:ss) 4:05

Original Route - Rawson Lane NB Cut-Thru Alternative B - Northbound Travel Original Route - Rawson Lane SB Cut-Thru Alternative A - Southbound Travel

The higher morning travel time for Rawson Lane can be attributed to longer delays in making a left turn at the unsignalized intersection of Rawson Lane/Airport Boulevard (S.R. 750) or a left turn at the Rawson Lane/Brent Lane (S.R. 296) signalized intersection,



Rawson Lane

Traffic Study







| <u> </u> |
|----------|
| il dana  |

|                                          | ١.  |
|------------------------------------------|-----|
|                                          |     |
| Hartin de les tiertes des                | 1-  |
| [C4   F[F + F]]                          | 1   |
| (P3       -   -       -                  |     |
| [[[]] [[]] [[] [[] [[] [] [] [] [] [] [] | il. |
|                                          |     |
|                                          |     |
| 11 (2 1 1 1 1 1 1 1 1 1 1 1 1 1 1 1 1 1  | 1   |
|                                          | П   |
| Astronomy Co                             |     |
| 4                                        | 1   |
|                                          | -1  |

# TRAVEL TIME AVERAGES FOR CUT-THROUGH TR