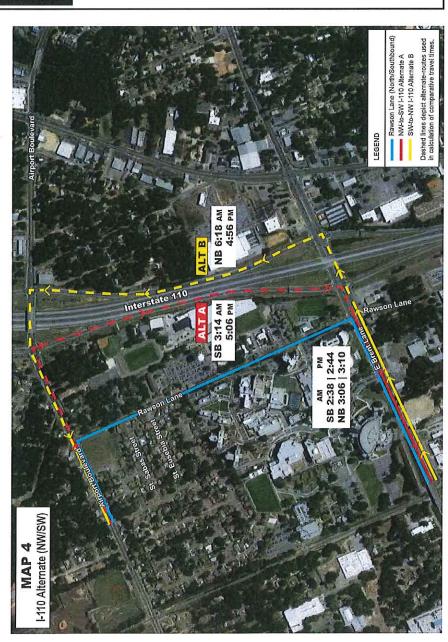

### **BACKGROUND:**

Pensacola Christian College, Inc. (PCC) owns the majority of the property along both sides of this portion of Rawson Lane, lying north of Brent Lane and south of Airport Boulevard. Rawson Lane is a paved, county-maintained road (R/W varies). PCC has plans to upgrade and improve their campus and would like to incorporate this portion of Rawson Lane into their future plans. PCC is requesting that the Board vacate any interest the county has in this portion of Rawson Lane (approximately 3.14 acres) lying north of Brent Lane and south of Airport Boulevard. Staff has made no representations to the Petitioner that Board approval of this request operates to confirm the vesting or return of title of the land to the Petitioner or to any other interested party.

There are no encroachment issues involved with this Vacation request.

Upon approval of this petition, a new terminus will be created on Rawson Lane. The Traffic Division has indicated that a cul-de-sac or some type of turn-around will be necessary near this new terminus. Additionally, Public Safety has concerns with the limitations to access, should this Vacation be approved. If approved, an emergency access gate will need to be installed.

It should be noted that AT&T, Cox Communications, ECUA, Gulf Power, and Pensacola Energy are all requiring utility easements within this portion of Rawson Lane.